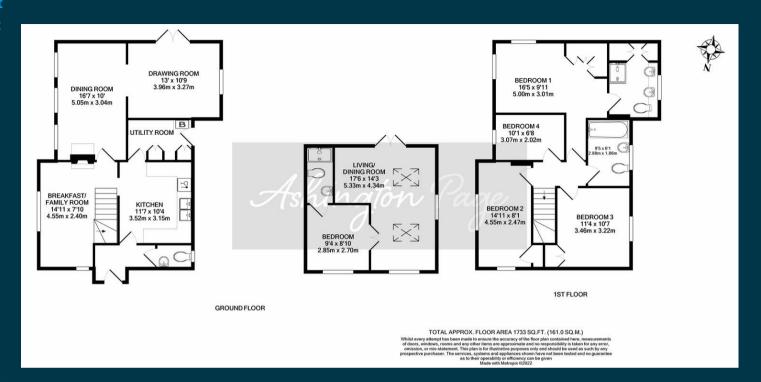

Bramble Cottage, Sniggs Lane
Guide Price £1,225,000 | £3,500 pcm

Ashington Page

Charming and spacious detached house nestled in a serene rural setting within a short drive to Beaconsfield New Town and all that it has to offer. This lovely property has lots of charm and character including a wood burning stove and many other period features within the main house. No onward chain! These photos are library photos