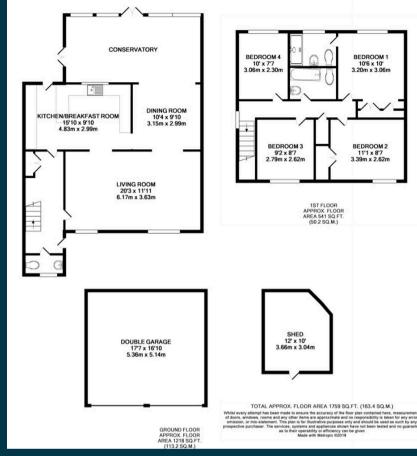

15 Coat Wicks, Seer Green
Guide Price £759,700

Ashington Page

Nestled in a tranquil and sought-after area, this well presented 4-bedroom detached house offers a perfect blend of comfort and sophistication. The property boasts a spacious open-plan layout that seamlessly connects the living, dining, and kitchen areas, creating an inviting atmosphere for both daily living and entertaining.