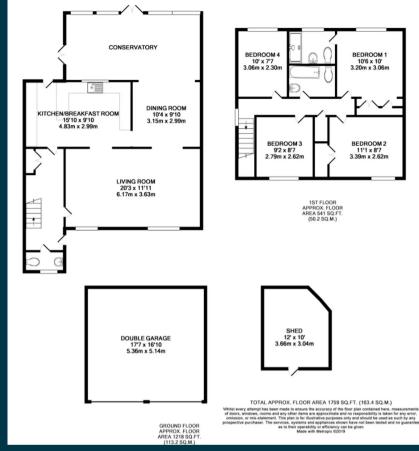

15 Coat Wicks, Seer Green
Guide Price £785,000

Ashington Page

Nestled in a tranquil and sought-after area, this well presented 4-bedroom detached house offers a perfect blend of comfort and sophistication. The property boasts a spacious open-plan layout that seamlessly connects the living, dining, and kitchen areas, creating an inviting atmosphere for both daily living and entertaining.