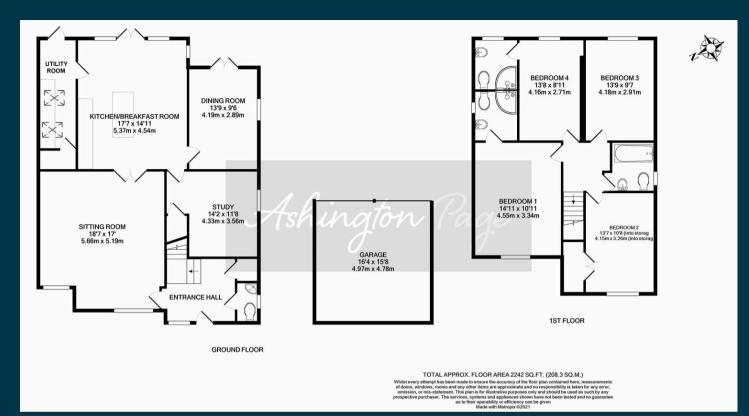

Hildric Cottage Bottom Lane, Seer Green
Offers in excess of £1,250,000

Ashington Page

A beautifully presented four double bedroom home in a village location with stunning views over open countryside. Walking distance to Seer Green railway station with a fast commute to London Marylebone.

Beaconsfield is less than 3 miles away and provides a range of shops, boutiques, restaurants and bars. This property has been thoughtfully extended and renovated by the current owner and provides versatile accommodation with a sunny landscaped rear garden.