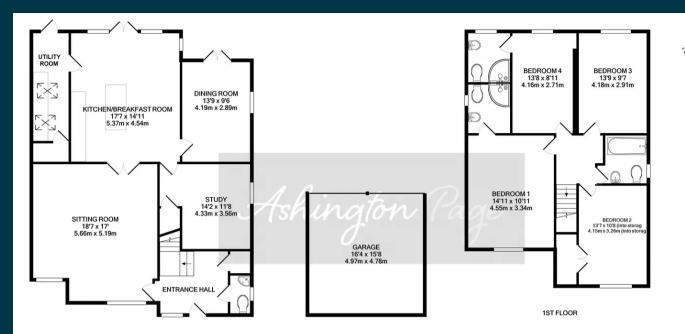

Freehold

EPC C

Council tax G

GROUND FLOOR

TOTAL APPROX. FLOOR AREA 2242 SOLFT; (208.3 SO.M.) White any at any the base man deb carrow that accuracy of the forc pits or contained hars, near-summants of doors, windows, rooms and any other items are approximate and no responsibility is taken for any error, mission, or mis-statement. This pits in or illustrative propose only and should be used as such by any prospective purchaser. The services, systems and appliances shown have not been tested and no guarante as to the Made with Matrices 40201