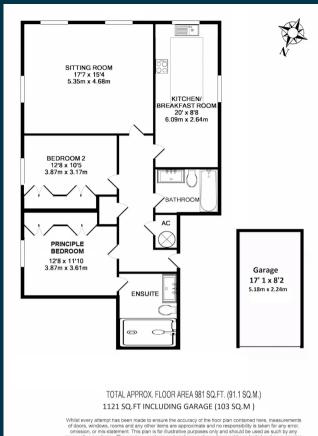

12 Wilton Court Crossways, Beaconsfield In Excess of £555,000

NO CHAIN! Share of Freehold! A lovely 2 bed, 2 bath, first floor apartment situated in a fantastic location, just a stroll away from pubs, restaurants, and the stylish shops in the Old Town High Street. Garage and parking. Investment opportunity!