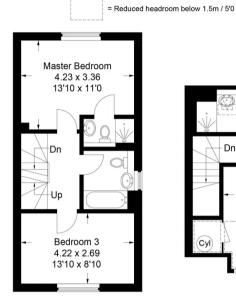

01494 680018 info@ashingtonpage.co.uk www.AshingtonPage.co.uk

Approximate Gross Internal Area Ground Floor = 63.7 sq m / 686 sq ft First Floor = 38.9 sq m / 419 sq ft Second Floor = 28.6 sq m / 308 sq ft Total = 131.2 sg m / 1.413 sq ft

First Floor

This plan is for layout guidance only. Not drawn to scale unless stated. Windows and door openings are approximate. Whilst every care is taken in the preparation of this plan, please check all dimensions, shapes and compass bearings before making any decisions reliant upon them.