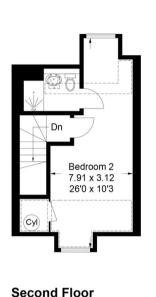

01494 680018 info@ashingtonpage.co.uk www.AshingtonPage.co.uk

Approximate Gross Internal Area Ground Floor = 63.7 sq m / 686 sq ft First Floor = 38.9 sq m / 419 sq ft Second Floor = 28.6 sq m / 308 sq ft Total = 131.2 sg m / 1.413 sq ft