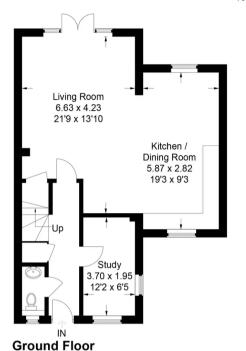

01494 680018 info@ashingtonpage.co.uk www.AshingtonPage.co.uk

Approximate Gross Internal Area Ground Floor = 63.7 sq m / 686 sq ft First Floor = 38.9 sq m / 419 sq ft Second Floor = 28.6 sq m / 308 sq ft Total = 131.2 sg m / 1.413 sq ft