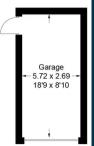

## 5, Dupre Crescent

Approximate Gross Internal Area Ground Floor = 61.9 sq m / 666 sq ftFirst Floor = 50.0 sq m / 538 sq ftGarage = 16.0 sq m / 172 sq ftTotal = 127.9 sq m / 1,376 sq ft

This plan is for layout guidance only. Not drawn to scale unless stated. Windows and door openings are approximate. Whilst every care is taken in the preparation of this plan, please check all dimensions, shapes and compass bearings before making any decisions reliant upon them.
© CJ Property Marketing Ltd Produced for Tim Russ & Company