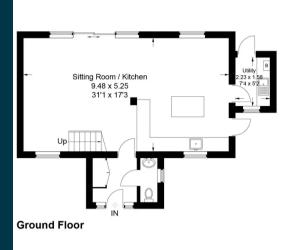

## 5, Dupre Crescent

Approximate Gross Internal Area Ground Floor = 61.9 sq m / 666 sq ftFirst Floor = 50.0 sq m / 538 sq ftGarage = 16.0 sq m / 172 sq ftTotal = 127.9 sq m / 1,376 sq ft

This plan is for layout guidance only. Not drawn to scale unless stated. Windows and door openings are approximate. Whilst every care is taken in the preparation of this plan, please check all dimensions, shapes and compass bearings before making any decisions reliant upon them.
© CJ Property Marketing Ltd Produced for Tim Russ & Company