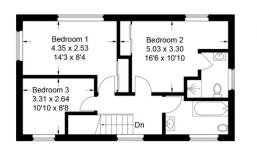

01494 680018 info@ashingtonpage.co.uk www.AshingtonPage.co.uk

(Not Shown In Actual Location / Orientation)

First Floor

## 5, Dupre Crescent

Approximate Gross Internal Area Ground Floor = 61.9 sq m / 666 sq ftFirst Floor = 50.0 sq m / 538 sq ftGarage = 16.0 sq m / 172 sq ftTotal = 127.9 sq m / 1,376 sq ft

This plan is for layout guidance only. Not drawn to scale unless stated. Windows and door openings are approximate. Whilst every care is taken in the preparation of this plan, please check all dimensions, shapes and compass bearings before making any decisions reliant upon them.
© CJ Property Marketing Ltd Produced for Tim Russ & Company