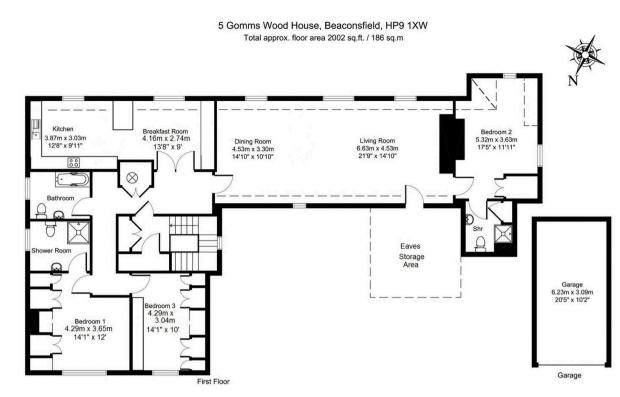

Flat 5, Gomms Wood House Cherry Drive, Forty Green In Excess of £650,000 CHAIN FREE! This unique, large and spacious loft apartment with views has over 2000 square feet of character and charm and is set in beautiful tranquil gardens in a semi-rural setting. It is one of only five apartments and occupies the entire top floor of Gomms Wood House. It is within easy walking distance of Beaconsfield New Town with it's many shops and the mainline station with fast trains to London Marylebone.