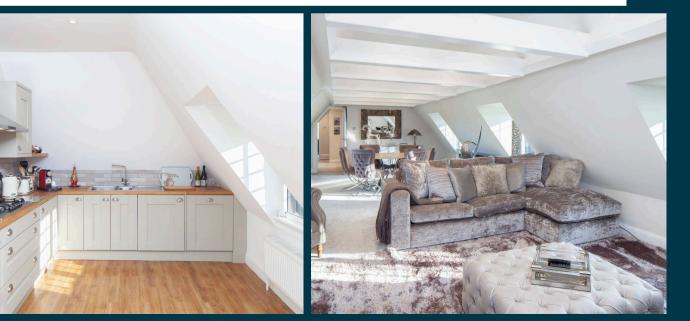

Flat 5, Gomms Wood House Cherry Drive, Forty Green In Excess of £650,000 CHAIN FREE! This unique, large and spacious loft apartment with views has over 2000 square feet of character and charm and is set in beautiful tranquil gardens in a semi-rural setting. It is one of only five apartments and occupies the entire top floor of Gomms Wood House. It is within easy walking distance of Beaconsfield New Town with it's many shops and the mainline station with fast trains to London Marylebone.