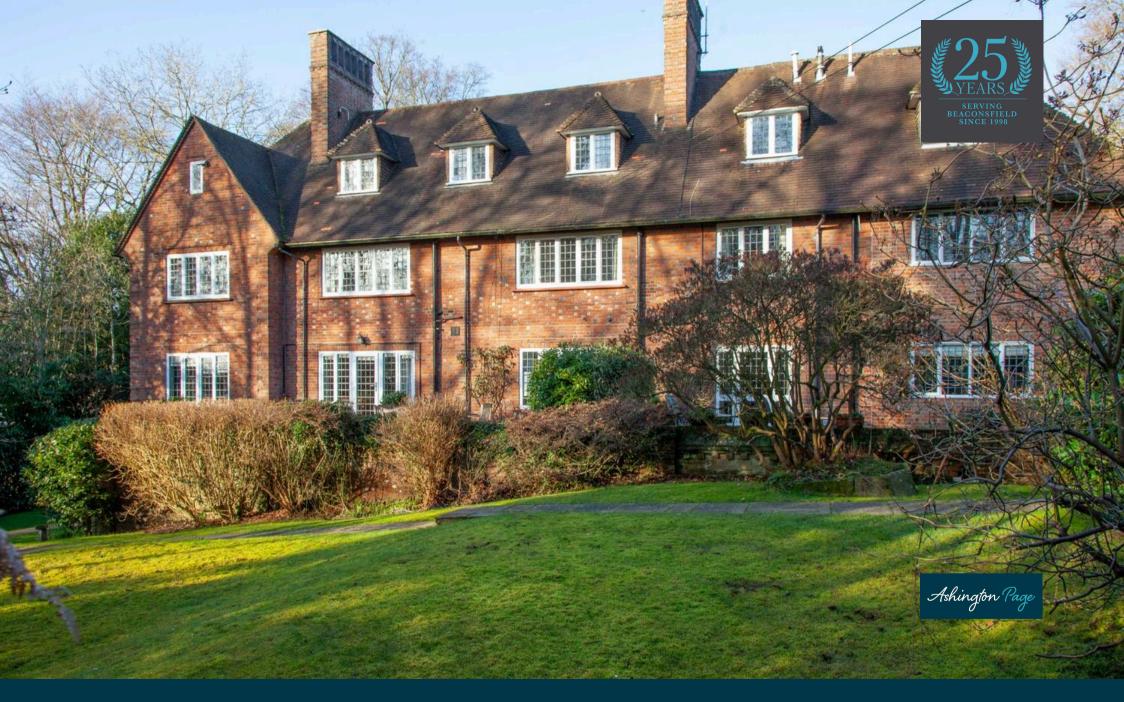

Flat 5, Gomms Wood House Cherry Drive, Forty Green In Excess of £650,000 CHAIN FREE! This unique, large and spacious loft apartment with views has over 2000 square feet of character and charm and is set in beautiful tranquil gardens in a semi-rural setting. It is one of only five apartments and occupies the entire top floor of Gomms Wood House. It is within easy walking distance of Beaconsfield New Town with it's many shops and the mainline station with fast trains to London Marylebone.