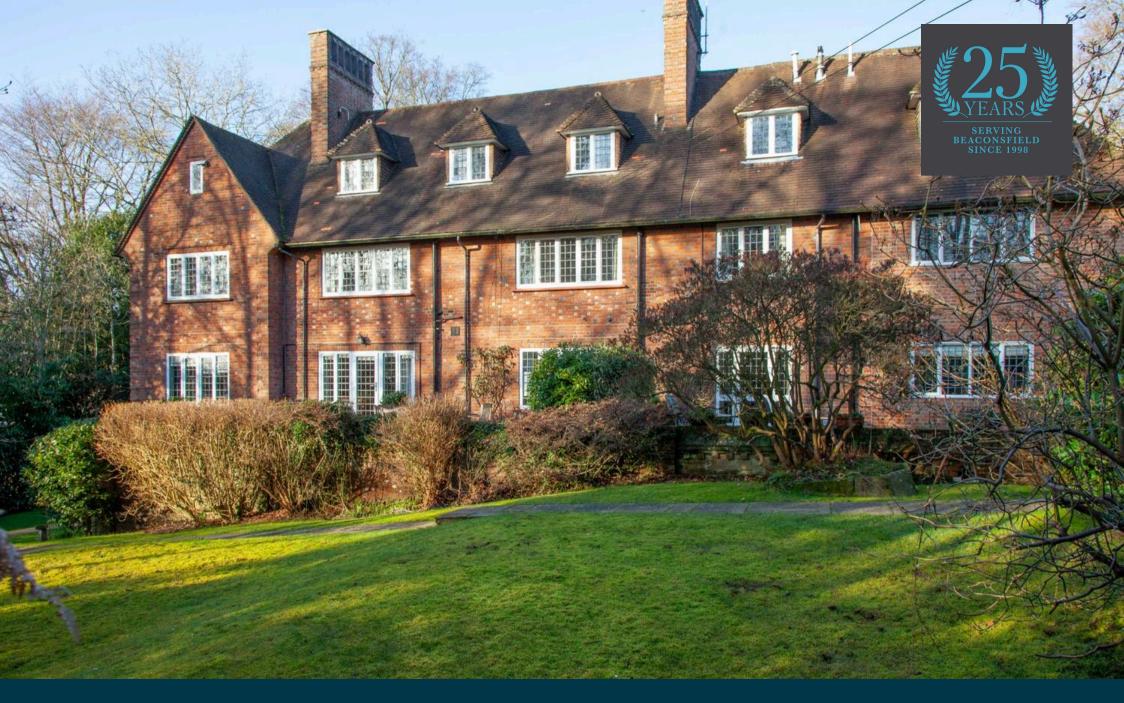

Flat 5, Gomms Wood House Cherry Drive, Forty Green In Excess of £700,000

Ashington Page

CHAIN FREE! This unique, large and spacious loft apartment with views has over 2000 square feet of character and charm and is set in beautiful tranquil gardens in a semi-rural setting. It is one of only five apartments and occupies the entire top floor of Gomms Wood House. It is within easy walking distance of Beaconsfield New Town with it's many shops and the mainline station with fast trains to London Marylebone.