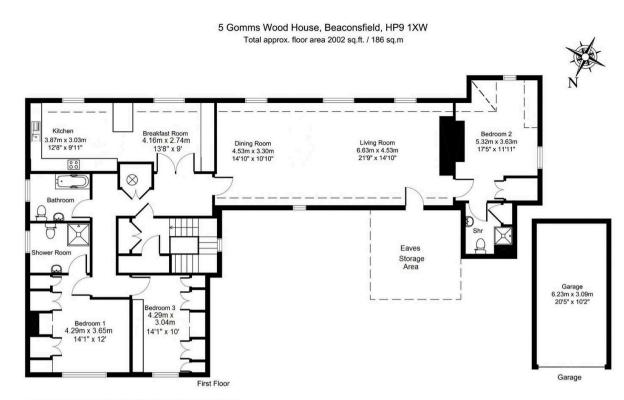

Flat 5, Gomms Wood House Cherry Drive, Forty Green In Excess of £700,000

Ashington Page

CHAIN FREE! This unique, large and spacious loft apartment with views has over 2000 square feet of character and charm and is set in beautiful tranquil gardens in a semi-rural setting. It is one of only five apartments and occupies the entire top floor of Gomms Wood House. It is within easy walking distance of Beaconsfield New Town with it's many shops and the mainline station with fast trains to London Marylebone.