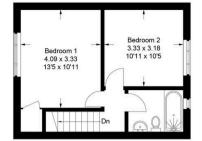

## 16 Orchard Road

Approximate Gross Internal Area Ground Floor = 46.8 sq m / 504 sq ft First Floor = 34.2 sq m / 368 sq ft Total = 81.0 sq m / 872 sq ft

First Floor