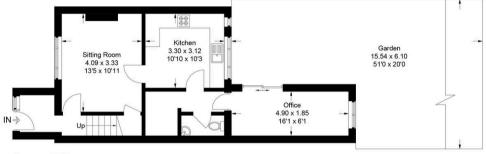

## 16 Orchard Road

Approximate Gross Internal Area Ground Floor = 46.8 sq m / 504 sq ft First Floor = 34.2 sq m / 368 sq ft Total = 81.0 sq m / 872 sq ft

First Floor

## **Ground Floor**

This plan is for layout guidance only. Not drawn to scale unless stated. Windows and door openings are approximate. Whilst every care is taken in the preparation of this plan, please check all dimensions, shapes and compass bearings before making any decisions reliant upon them.