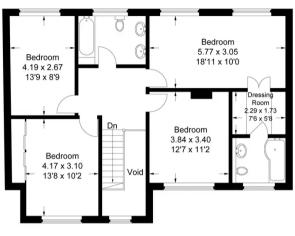

01494 680018 info@ashingtonpage.co.uk www.AshingtonPage.co.uk

Approximate Gross Internal Area Ground Floor (Including Garage) = 91.3 sg m / 983 sg ft First Floor (Excluding Void) = 84.0 sq m / 904 sq ft Total = 175.3 sg m / 1.887 sg ft

**First Floor** 

This plan is for layout guidance only. Not drawn to scale unless stated. Windows and door openings are approximate. Whilst every care is taken in the preparation of this plan, please check all dimensions, shapes and compass bearings before making any decisions reliant upon them. © CJ Property Marketing Ltd Produced for Ashington Page