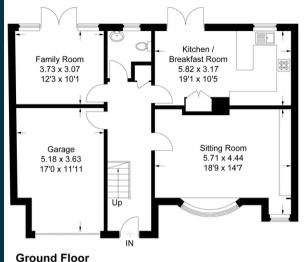

01494 680018 info@ashingtonpage.co.uk www.AshingtonPage.co.uk

Approximate Gross Internal Area Ground Floor (Including Garage) = 91.3 sg m / 983 sg ft First Floor (Excluding Void) = 84.0 sq m / 904 sq ft Total = 175.3 sg m / 1.887 sg ft