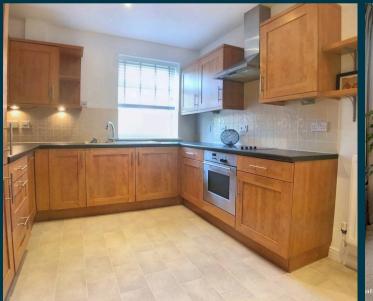

Flat 9, The Mill Coaters Lane, Wooburn Green Guide Price £400,000

Fabulous 3 bedroom, 2 bathroom apartment with views over the gardens and picturesque Wye Valley. This stunning, contemporary first floor apartment is light and spacious and benefits from a lift and 2 allocated parking spaces. It is ideally situated within a short walk to the village centre and just a stones throw away from the David Lloyd Health Club. LEASE: Leasehold with 125 years from 1st January 2002