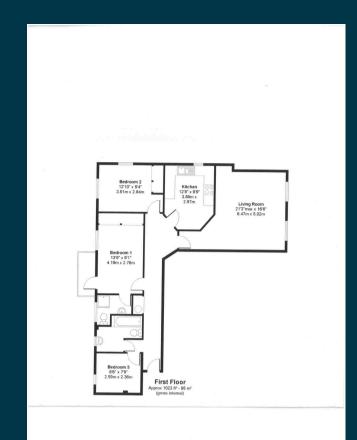

Flat 9, The Mill Coaters Lane, Wooburn Green Guide Price £400,000

Fabulous 3 bedroom, 2 bathroom apartment with views over the gardens and picturesque Wye Valley. This stunning, contemporary first floor apartment is light and spacious and benefits from a lift and 2 allocated parking spaces. It is ideally situated within a short walk to the village centre and just a stones throw away from the David Lloyd Health Club. LEASE: Leasehold with 125 years from 1st January 2002