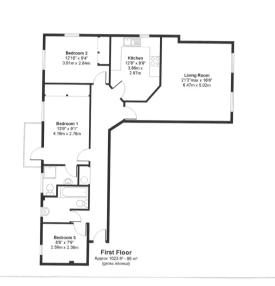

Flat 9, The Mill Coaters Lane, Wooburn Green Guide Price £425,000

Fabulous 3 bedroom, 2 bathroom apartment with views over the gardens and picturesque Wye Valley. This stunning, contemporary first floor apartment is light and spacious and benefits from a lift and 2 allocated parking spaces. It is ideally situated within a short walk to the village centre and just a stones throw away from the David Lloyd Health Club.