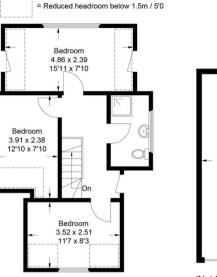

01494 680018 info@ashingtonpage.co.uk www.AshingtonPage.co.uk

Approximate Ground Floor Area = 90.0 sq m / 969 sq ft Approximate First Floor Area = 42.6 sq m / 458 sq ft Approximate Garage Area = 18.8 sq m / 202 sq ft Total Approximate Floor Area = 151.4 sq m / 1,629 sq ft

## First Floor

This plan is for layout guidance only. Not drawn to scale unless stated. Windows and door openings are approximate. Whilst every care is taken in the preparation of this plan, please check all dimensions, shapes and compass bearings before making any decisions reliant upon them. © CJ Property Marketing Ltd Produced for Ashington Page