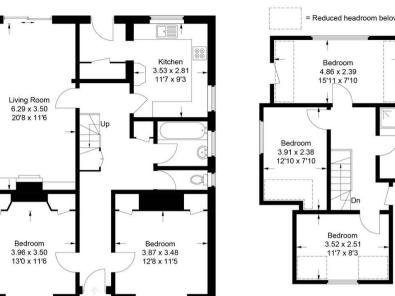

01494 680018 info@ashingtonpage.co.uk www.AshingtonPage.co.uk

Approximate Ground Floor Area = 90.0 sq m / 969 sq ft Approximate First Floor Area = 42.6 sq m / 458 sq ft Approximate Garage Area = 18.8 sq m / 202 sq ft Total Approximate Floor Area = 151.4 sq m / 1,629 sq ft

**Ground Floor** 

## First Floor

This plan is for layout guidance only. Not drawn to scale unless stated. Windows and door openings are approximate. Whilst every care is taken in the preparation of this plan, please check all dimensions, shapes and compass bearings before making any decisions reliant upon them. © CJ Property Marketing Ltd Produced for Ashington Page