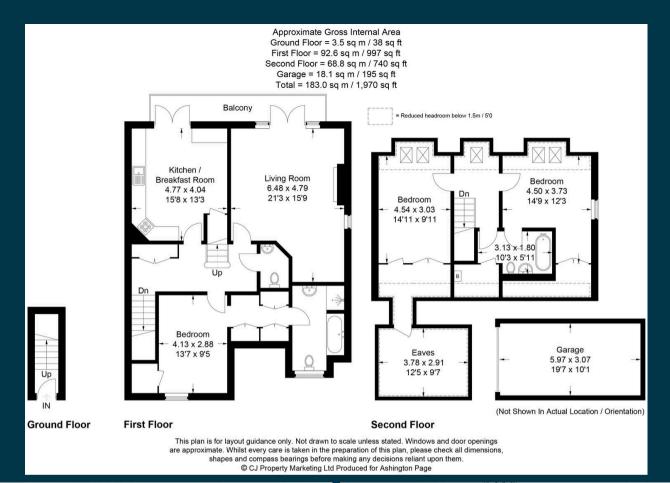

9 St. Josephs Mews, Beaconsfield Guide Price £799,000

Discover this well-presented, three-bedroom duplex apartment, offering spacious and modern living in the sought-after town of Beaconsfield. This impressive property benefits from a private garage and convenient offstreet parking. Located within easy reach of Beaconsfield's excellent amenities and transport links to London.