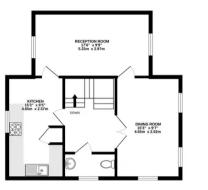

01494 680018 info@ashingtonpage.co.uk www.AshingtonPage.co.uk

1ST FLOOR 561 sq.ft. (52.1 sq.m.) approx. 2ND FLOOR 558 sq.ft. (51.8 sq.m.) approx.

TOTAL FLOOR AREA : 1510 sq.ft. (140.3 sq.m.) approx

White every detempt has been made to ensure the accuracy of the floorplan contained here, measurements of denos, wholes, contex and every other lenses are approximate and no responsibility in takin for any error, omission or mis-statement. This plan is for illustrative purposes only and should be used as such by any prospective purchaser. The services, systems and and papiliances shown have not been tested and no guarantee as to their operability or efficiency can be given. Made with Meetropic & 2023