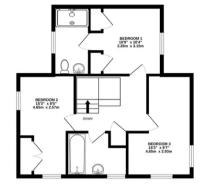

01494 680018 info@ashingtonpage.co.uk www.AshingtonPage.co.uk

1ST FLOOR 561 sq.ft. (52.1 sq.m.) approx. 2ND FLOOR 558 sq.ft. (51.8 sq.m.) approx.

TOTAL FLOOR AREA : 1510 sq.ft. (140.3 sq.m.) approx

White every detempt has been made to ensure the accuracy of the floorplan contained here, measurements of denos, wholes, contex and every other lenses are approximate and no responsibility in takin for any error, omission or mis-statement. This plan is for illustrative purposes only and should be used as such by any prospective purchaser. The services, systems and and papiliances shown have not been tested and no guarantee as to their operability or efficiency can be given. Made with Meetropic & 2023