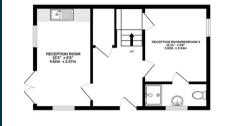

01494 680018 info@ashingtonpage.co.uk www.AshingtonPage.co.uk

1ST FLOOR 561 sq.ft. (52.1 sq.m.) approx. 2ND FLOOR 558 sq.ft. (51.8 sq.m.) approx.

TOTAL FLOOR AREA : 1510 sq.ft. (140.3 sq.m.) approx

White every detempt has been made to ensure the accuracy of the floorplan contained here, measurements of denos, wholes, contex and every other lenses are approximate and no responsibility in takin for any error, omission or mis-statement. This plan is for illustrative purposes only and should be used as such by any prospective purchaser. The services, systems and and papiliances shown have not been tested and no guarantee as to their operability or efficiency can be given. Made with Meetropic & 2023