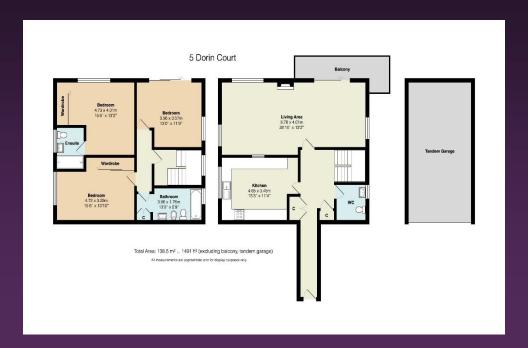

RAYNERS
TOWN OF COUNTRY

DORIN COURT, LANDSCAPE ROAD WARLINGHAM, SURREY, CR6 9JT

An exceptionally spacious three bedroom duplex apartment within a prestigious development in Warlingham and set in 4.5 acres of communal gardens. Accommodation comprises fitted kitchen, cloakroom and super spacious living room with private balcony at entry level. Stairs then lead down to three double sized bedrooms one of which has an en-suite bathroom as well as a separate family bathroom and access to the gardens. The property has an abundance of storage space as well as the sole use of a tandem length garage. Offered to the market with no onward chain. Viewing is highly recommended.