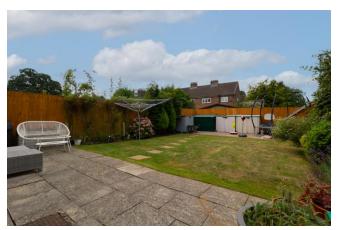

RAYNERS

CEDAR CLOSE WARLINGHAM, SURREY, CR6 9DL

This modern four double bedroom end of terrace property, built in 2012, is located in a quiet cul-de-sac within walking distance of Warlingham Green. The ground floor features a spacious open-plan kitchen, living, and dining area that is bright and airy, with direct access to a level, westerly-facing rear garden. The first floor hosts three double bedrooms, while the top floor is dedicated to a spacious master bedroom with en-suite facilities.

The home benefits from gas central heating and solar thermal panels on the roof, which supplement the hot water system for added energy efficiency and an electric charging point on the drive. With its contemporary design, spacious accommodation, and eco-friendly features, this property offers comfortable living in a convenient and sought-after location. The garden is level, Westerly facing and there is parking to the front and rear of the property.