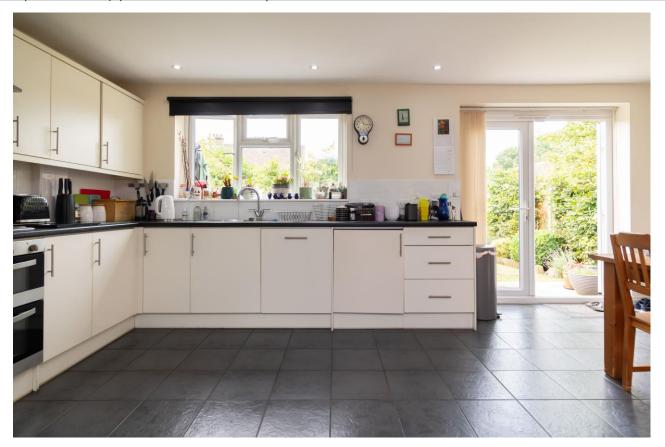

RAYNERS

CEDAR CLOSE WARLINGHAM, SURREY, CR6 9DL

This modern four double bedroom end of terrace property, built in 2012, is located in a quiet cul-de-sac within walking distance of Warlingham Green. The ground floor features a spacious open-plan kitchen, living, and dining area that is bright and airy, with direct access to a level, westerly-facing rear garden. The first floor hosts three double bedrooms, while the top floor is dedicated to a spacious master bedroom with en-suite facilities.