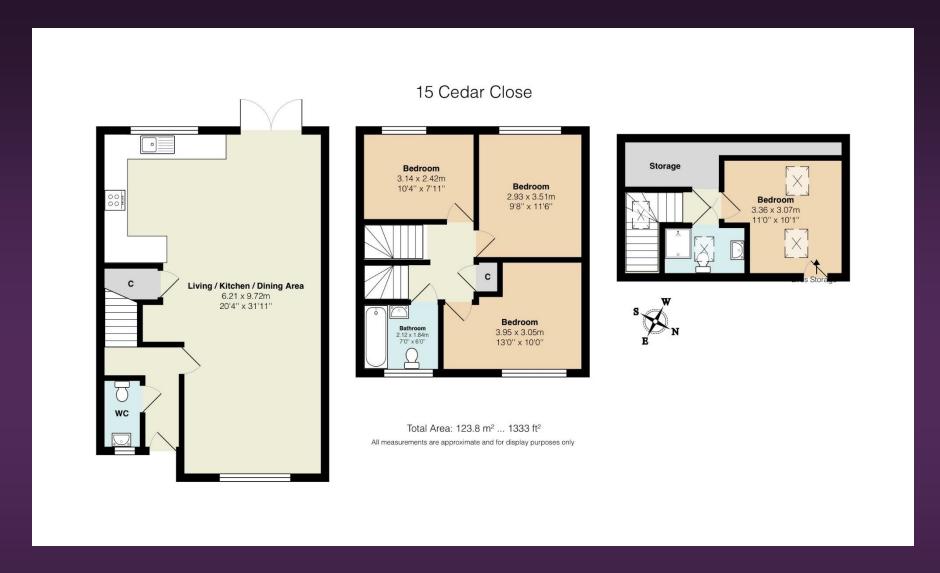

RAYNERS

CEDAR CLOSE WARLINGHAM, SURREY, CR6 9DL

This modern four double bedroom end of terrace property, built in 2012, is located in a quiet cul-de-sac within walking distance of Warlingham Green. The ground floor features a spacious open-plan kitchen, living, and dining area that is bright and airy, with direct access to a level, westerly-facing rear garden. The first floor hosts three double bedrooms, while the top floor is dedicated to a spacious master bedroom with en-suite facilities.