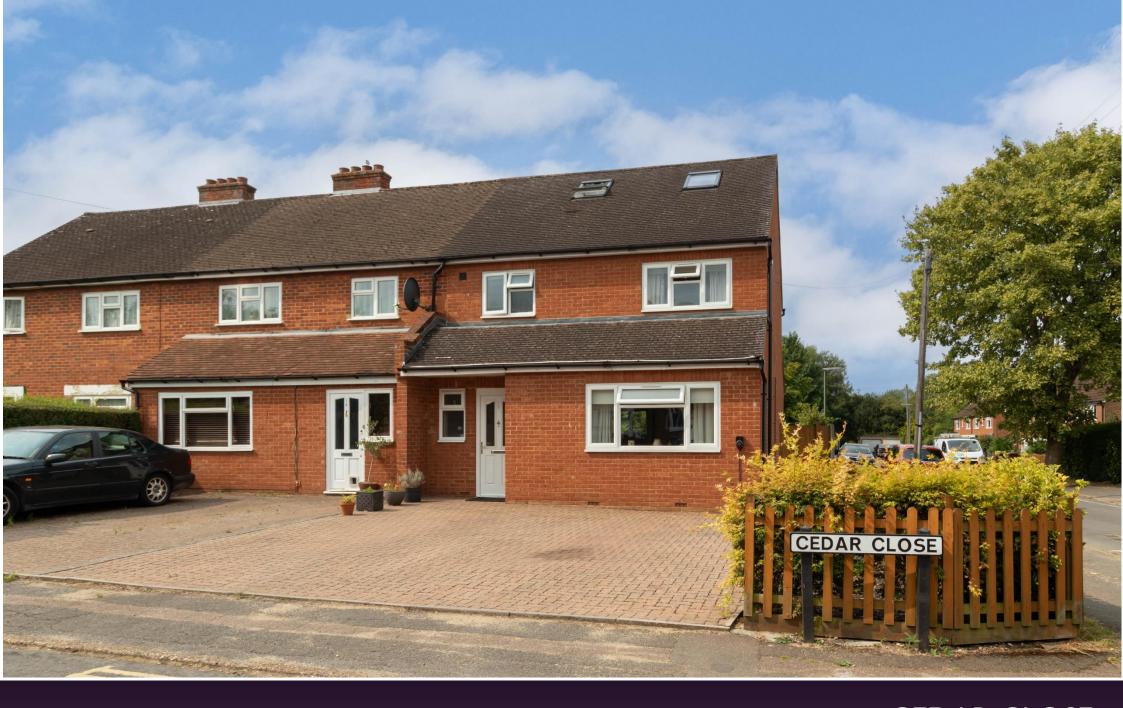

RAYNERS

CEDAR CLOSE WARLINGHAM, SURREY, CR6 9DL

This modern four double bedroom end of terrace property, built in 2012, is located in a quiet cul-de-sac within walking distance of Warlingham Green. The ground floor features a spacious open-plan kitchen, living, and dining area that is bright and airy, with direct access to a level, westerly-facing rear garden. The first floor hosts three double bedrooms, while the top floor is dedicated to a spacious master bedroom with en-suite facilities.

The home benefits from gas central heating and solar thermal panels on the roof, which supplement the hot water system for added energy efficiency and an electric charging point on the drive. With its contemporary design, spacious accommodation, and eco-friendly features, this property offers comfortable living in a convenient and sought-after location. The garden is level, Westerly facing and there is parking to the front and rear of the property.