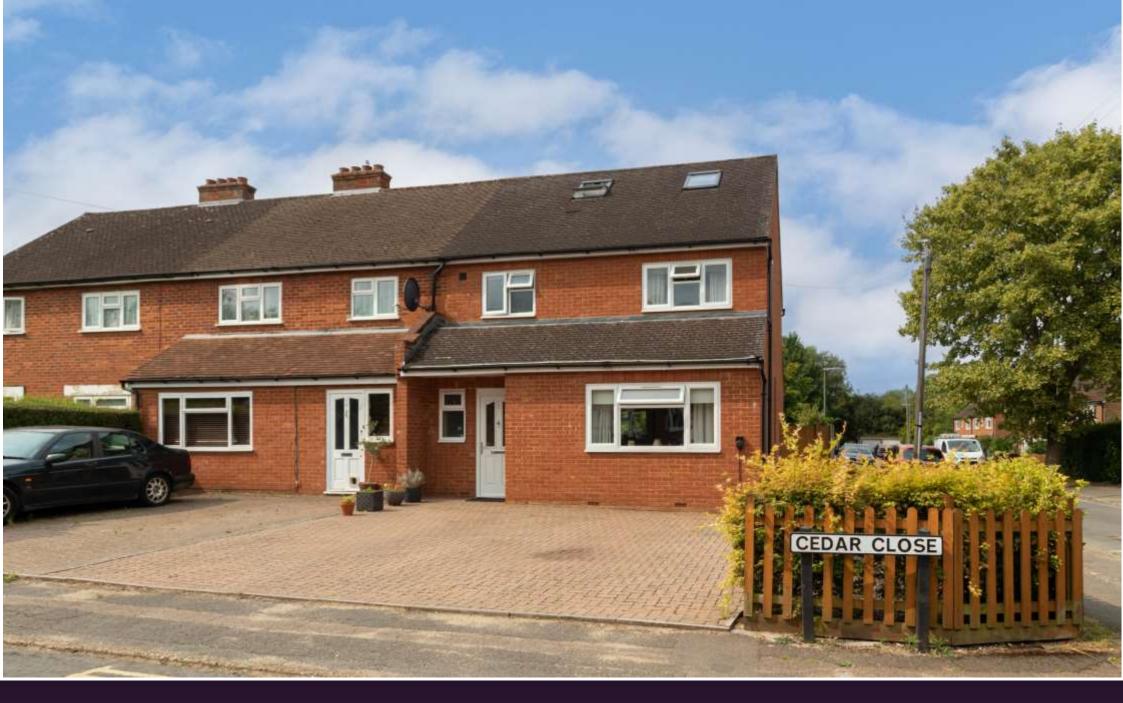

RAYNERS

CEDAR CLOSE WARLINGHAM, SURREY, CR6 9DL

This modern four double bedroom end of terrace property, built in 2012, is located in a quiet cul-de-sac within walking distance of Warlingham Green. The ground floor features a spacious open-plan kitchen, living, and dining area that is bright and airy, with direct access to a level, westerly-facing rear garden. The first floor hosts three double bedrooms, while the top floor is dedicated to a spacious master bedroom with en-suite facilities.

The home benefits from gas central heating and solar thermal panels on the roof, which supplement the hot water system for added energy efficiency and an electric charging point on the drive. With its contemporary design, spacious accommodation, and eco-friendly features, this property offers comfortable living in a convenient and sought-after location. The garden is level, Westerly facing and there is parking to the front and rear of the property.