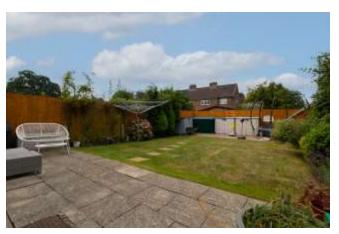

RAYNERS

CEDAR CLOSE WARLINGHAM, SURREY, CR6 9DL

This modern four double bedroom end of terrace property, built in 2012, is located in a quiet cul-de-sac within walking distance of Warlingham Green. The ground floor features a spacious open-plan kitchen, living, and dining area that is bright and airy, with direct access to a level, westerly-facing rear garden. The first floor hosts three double bedrooms, while the top floor is dedicated to a spacious master bedroom with en-suite facilities.

The home benefits from gas central heating and solar thermal panels on the roof, which supplement the hot water system for added energy efficiency and an electric charging point on the drive. With its contemporary design, spacious accommodation, and eco-friendly features, this property offers comfortable living in a convenient and sought-after location. The garden is level, Westerly facing and there is parking to the front and rear of the property.