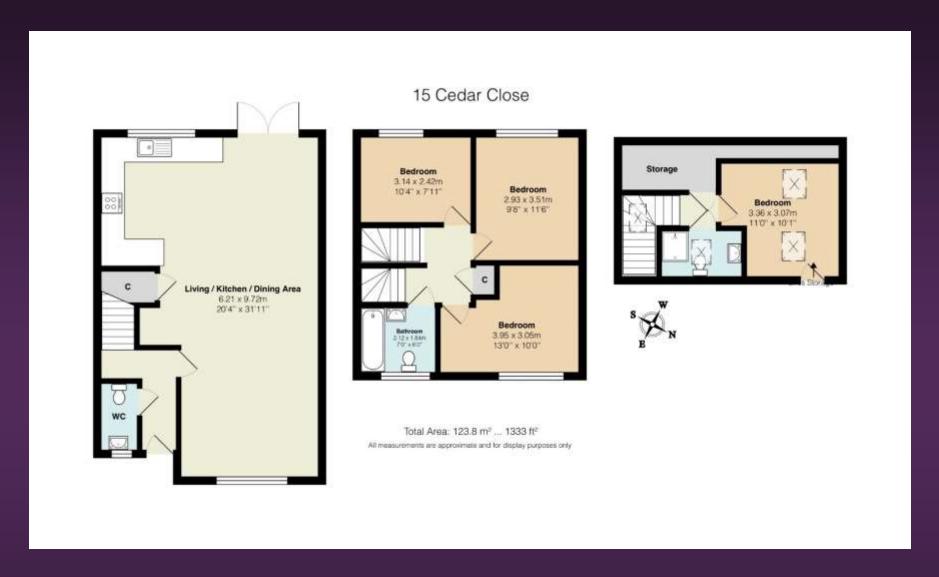

RAYNERS

CEDAR CLOSE WARLINGHAM, SURREY, CR6 9DL

This modern four double bedroom end of terrace property, built in 2012, is located in a quiet cul-de-sac within walking distance of Warlingham Green. The ground floor features a spacious open-plan kitchen, living, and dining area that is bright and airy, with direct access to a level, westerly-facing rear garden. The first floor hosts three double bedrooms, while the top floor is dedicated to a spacious master bedroom with en-suite facilities.