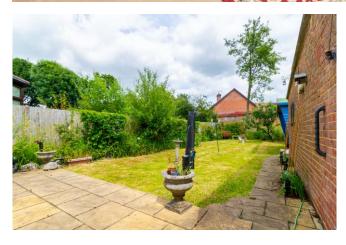

RAYNERS

ORCHARD ROAD SMALLFIELD, HORLEY, SURREY, RH6 9QP

Rayners are pleased to present to the market this delightful two bedroom semi-detached bungalow situated in a popular cul de sac location. The property is well presented throughout and the accommodation provides two double bedrooms, attractive shower room, modern fitted kitchen with an electric Aga and lounge with feature fireplace and doors opening out to the garden. The property benefits from gas powered 'Wet' underfloor heating throughout with each room thermostatically controlled. There is a useful multi-purpose cabin/outbuilding currently used as a hobbies room as well as a single garage. The rear garden provides a slightly raised patio area and attractive level lawn with mature shrubs and there is a further planted area to the front of the property alongside the private driveway. The property is offered to the market with no onward chain. Viewing is highly recommended.

Tenure: Freehold Local Authority: Tandridge District Council Council Tax Band: D EPC Rating: C

Additional Info – The seller has advised that the rear garden is subject to collecting surface water when it rains heavily. This information has been provided by the seller and will need to be verified through solicitors.