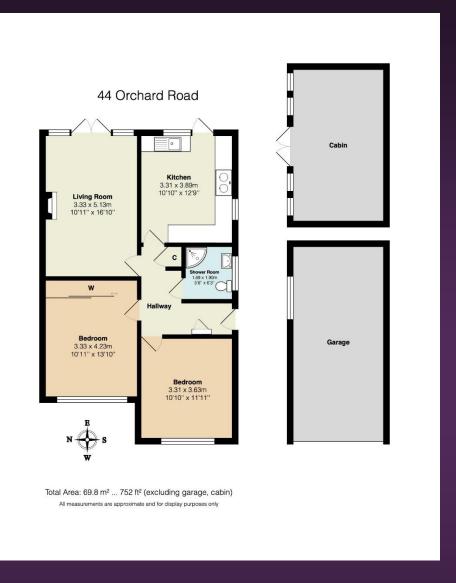

RAYNERS

ORCHARD ROAD SMALLFIELD, HORLEY, SURREY, RH6 9QP

Rayners are pleased to present to the market this delightful two bedroom semi-detached bungalow situated in a popular cul de sac location. The property is well presented throughout and the accommodation provides two double bedrooms, attractive shower room, modern fitted kitchen with an electric Aga and lounge with feature fireplace and doors opening out to the garden. The property benefits from gas powered 'Wet' underfloor heating throughout with each room thermostatically controlled. There is a useful multi-purpose cabin/outbuilding currently used as a hobbies room as well as a single garage. The rear garden provides a slightly raised patio area and attractive level lawn with mature shrubs and there is a further planted area to the front of the property alongside the private driveway. The property is offered to the market with no onward chain. Viewing is highly recommended.

## VIEWING STRICTLY BY APPOINTMENT VIA THE SELLING AGENT

www.raynersproperties.com

IMPORTANT: we would like to inform prospective purchasers that these sales particulars have been prepared as a general guide only. A detailed survey has not been carried out, nor the services, appliances and fittings tested. Room sizes should not be relied upon for furnishing purposes and are approximate. If floor plans are included, they are for guidance only and illustration purposes only and may not be to scale. If there are any important matters likely to affect your decision to buy, please contact us before viewing the property. R772