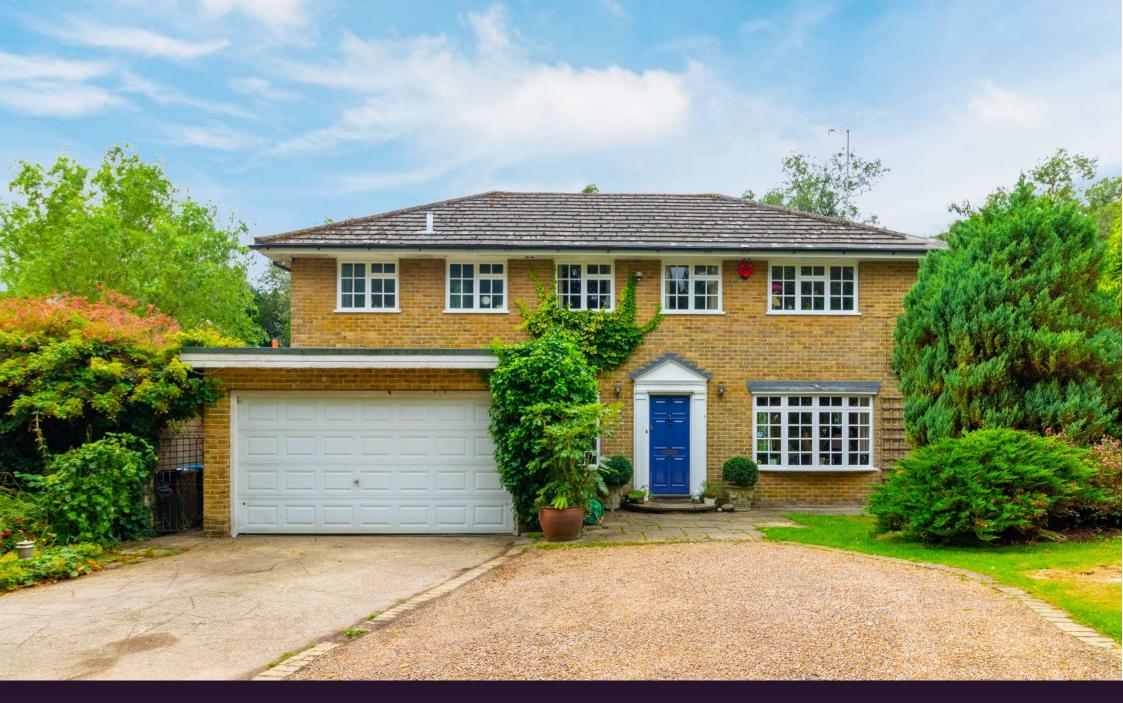

RAYNERS

CASTLE LODGE CASTLE SQUARE, BLETCHINGLEY, REDHILL, RHI 4LB

Nestled in a private no through road, in a semi-rural location is this delightful four bedroom detached family home. The property sits in a large well stocked mature gardens overlooking open fields. Castle Lodge has been well maintained by the current owners and now provides four bedrooms, master with en-suite, galleried landing, fitted kitchen/breakfast room and separate lounge/diner. There is ample parking and a double garage together with Summer house in the rear garden. Ideally located, Castle Lodge is a short walk from the historic village of Bletchingley. Junction 6 of the M25 is a short drive away and mainline stations are located at the surrounding towns of Redhill, Oxted, Nutfield & Merstham.

- 4 Double bedrooms
- En-suite, cloakroom,
- family bathroom
- Galleried Landing
- Fitted kitchen/breakfast room
- Separate Lounge/diner
- Secluded rear garden
- Summer House
- Double Garage
- Private no-through road
- Close to commuter links