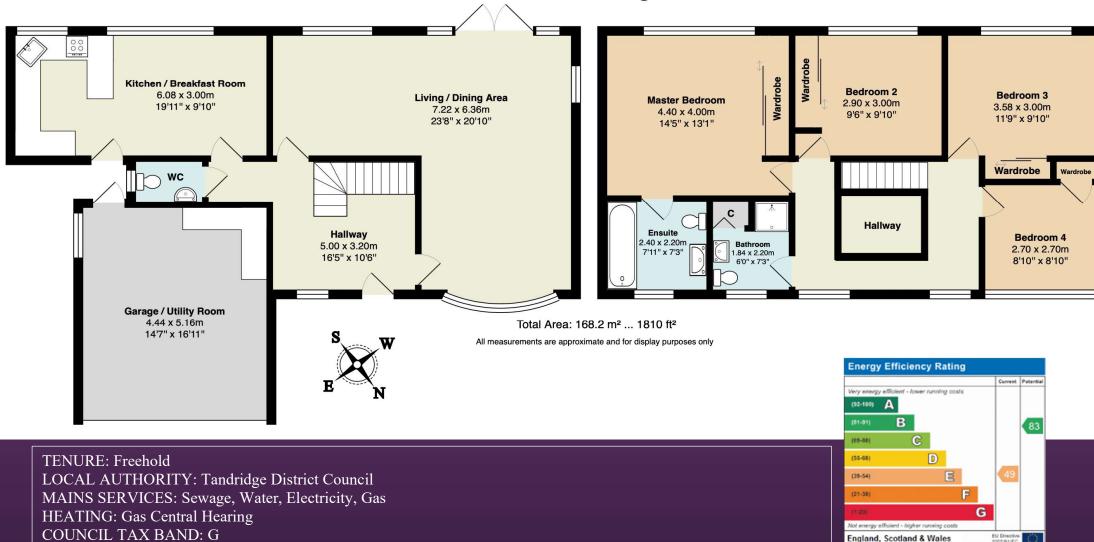

RAYNERS

CASTLE LODGE CASTLE SQUARE, BLETCHINGLEY, REDHILL, RHI 4LB

Nestled in a private no through road, in a semi-rural location is this delightful four bedroom detached family home. The property sits in a large well stocked mature gardens overlooking open fields. Castle Lodge has been well maintained by the current owners and now provides four bedrooms, master with en-suite, galleried landing, fitted kitchen/breakfast room and separate lounge/diner. There is ample parking and a double garage together with Summer house in the rear garden. Ideally located, Castle Lodge is a short walk from the historic village of Bletchingley. Junction 6 of the M25 is a short drive away and mainline stations are located at the surrounding towns of Redhill, Oxted, Nutfield & Merstham.

- 4 Double bedrooms
- En-suite, cloakroom,
- family bathroom
- Galleried Landing
- Fitted kitchen/breakfast room
- Separate Lounge/diner
- Secluded rear garden
- Summer House
- Double Garage
- Private no-through road
- Close to commuter links