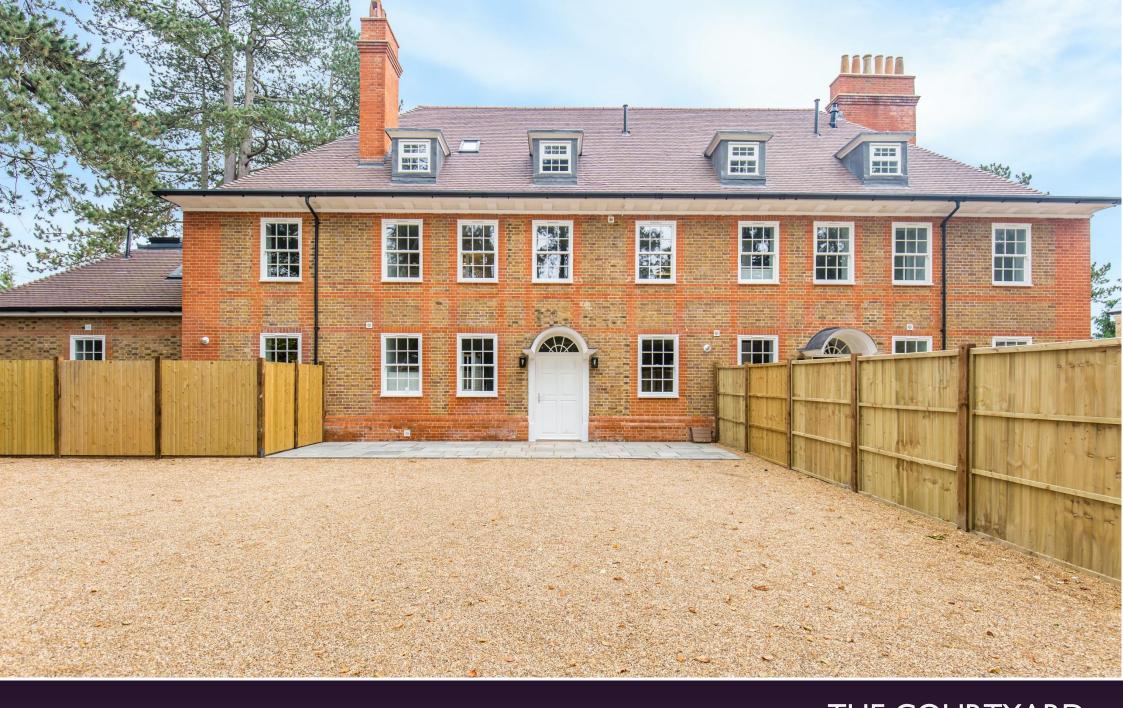

## THE COURTYARD

## TYDCOMBE ROAD, WARLINGHAM, SURREY, CR6 9LU

The Wolds is located in Warlingham's most prestigious residential private road and comprises a beautifully restored Edwardian house designed by the architect Leonard Stokes and now divided into three individual luxury homes.

The Park Property Group has applied its expertise and experience in restoring outstanding period homes to transform the original Edwardian house whilst retaining the period character to form a unique and very elegant development. Each house enjoys its own private level south facing gardens, far reaching views towards Woldingham and private parking. 'THE COURTYARD' is a 4 bedroom semi-detached home rich in character and period details. Viewings by appointment.