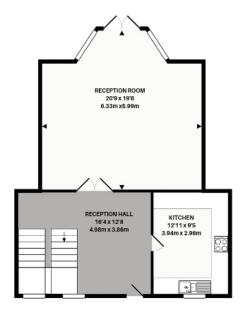

GROUND FLOOR

FIRST FLOOR SECOND FLOOR

Measurements are approximate, not to scale and for illustrative purposes only. www.essentialpropertymarketing.com Tenure: Freehold

Local Authority
Tandridge District Council

Mains Services Water, Electric, Gas

Council Tax Band TBC

EPC Rating TBC

Full Specification Document Available on Request

Total Floor area:

1744 SQ.FT 162 SQ.M