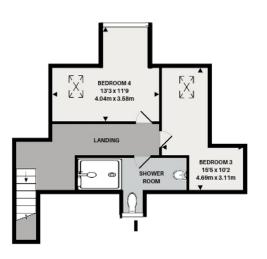

GROUND FLOOR

FIRST FLOOR SECOND FLOOR

Measurements are approximate, not to scale and for illustrative purposes only. www.essentialpropertymarketing.com Tenure: Freehold

Local Authority
Tandridge District Council

Mains Services Water, Electric, Gas

Council Tax Band TBC

EPC Rating TBC

Full Specification Document Available on Request

Total Floor area:

1744 SQ.FT 162 SQ.M