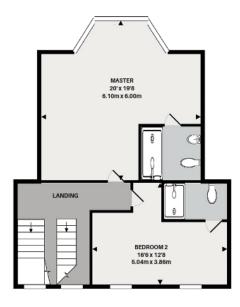

GROUND FLOOR

FIRST FLOOR SECOND FLOOR

Measurements are approximate, not to scale and for illustrative purposes only. www.essentialpropertymarketing.com Tenure: Freehold

Local Authority
Tandridge District Council

Mains Services Water, Electric, Gas

Council Tax Band TBC

EPC Rating TBC

Full Specification Document Available on Request

Total Floor area:

1744 SQ.FT 162 SQ.M