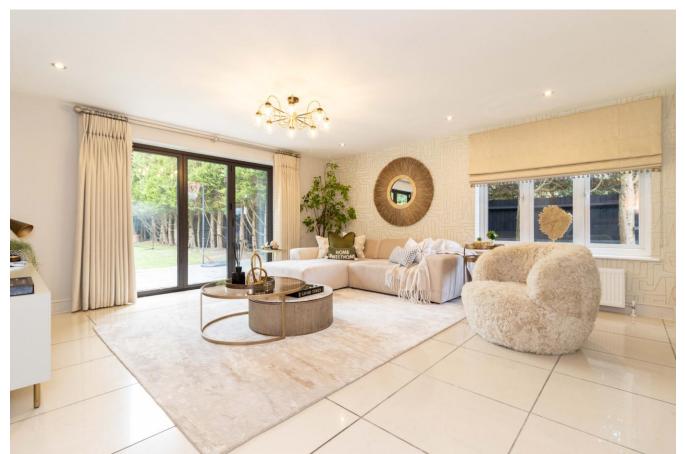

## HORTON, TYDCOMBE ROAD WARLINGHAM, SURREY, CR6 9LU

Rayners are delighted to present *Horton*, a superb detached family residence offering versatile and well-proportioned accommodation, ideally situated on a generous corner plot just a short walk from Warlingham Green. The current vendors have completely refurbished the downstairs accommodation to a high standard and an internal viewing is highly recommended to appreciate the size. and space on offer. A welcoming entrance hall, complete with a log-burning stove, sets the tone for the rest of the property. The expansive sitting room features an elegant Inglenook fireplace and bi-folding doors opening onto the rear terrace, creating a perfect space for entertaining. Adjoining this is a spacious room currently used as a home gym. Additional living areas include a light-filled double-aspect family room and a separate study—ideal for home working. At the heart of the home is a bespoke kitchen/breakfast room with bi-folding doors, a central island with breakfast bar, granite worktops, and integrated Miele appliances including a double oven, grill, and built-in coffee machine. A separate utility room provides additional practicality. The first floor hosts a luxurious principal suite complete with a generous dressing room and en-suite bathroom. Bedrooms two and three also feature built-in wardrobes and en-suite facilities. Two further good-sized bedrooms share a well-appointed family bathroom.