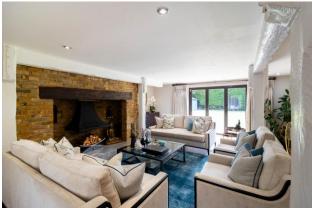

## HORTON, TYDCOMBE ROAD WARLINGHAM, SURREY, CR6 9LU

Rayners are delighted to present *Horton*, a superb detached family residence offering versatile and well-proportioned accommodation, ideally situated on a generous corner plot just a short walk from Warlingham Green. The current vendors have completely refurbished the downstairs accommodation to a high standard and an internal viewing is highly recommended to appreciate the size. and space on offer. A welcoming entrance hall, complete with a log-burning stove, sets the tone for the rest of the property. The expansive sitting room features an elegant Inglenook fireplace and bi-folding doors opening onto the rear terrace, creating a perfect space for entertaining. Adjoining this is a spacious room currently used as a home gym. Additional living areas include a light-filled double-aspect family room and a separate study—ideal for home working. At the heart of the home is a bespoke kitchen/breakfast room with bi-folding doors, a central island with breakfast bar, granite worktops, and integrated Miele appliances including a double oven, grill, and built-in coffee machine. A separate utility room provides additional practicality. The first floor hosts a luxurious principal suite complete with a generous dressing room and en-suite bathroom. Bedrooms two and three also feature built-in wardrobes and en-suite facilities. Two further good-sized bedrooms share a well-appointed family bathroom.