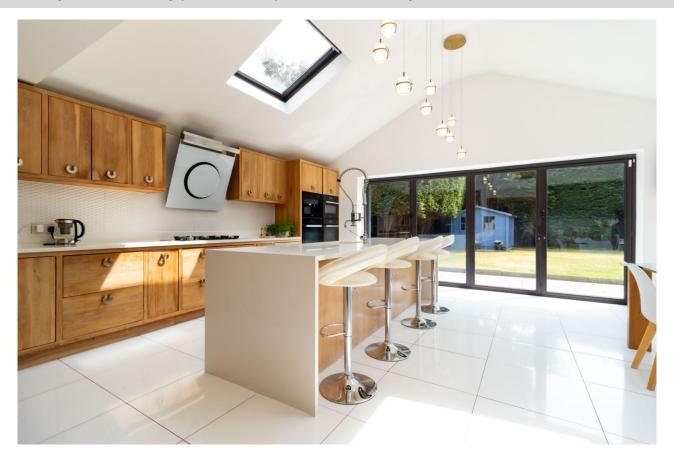

## HORTON, TYDCOMBE ROAD WARLINGHAM, SURREY, CR6 9LU

Rayners are delighted to present *Horton*, a superb detached family residence offering versatile and well-proportioned accommodation, ideally situated on a generous corner plot just a short walk from Warlingham Green. The current vendors have completely refurbished the downstairs accommodation to a high standard and an internal viewing is highly recommended to appreciate the size. and space on offer. A welcoming entrance hall, complete with a log-burning stove, sets the tone for the rest of the property. The expansive sitting room features an elegant Inglenook fireplace and bi-folding doors opening onto the rear terrace, creating a perfect space for entertaining. Adjoining this is a spacious room currently used as a home gym. Additional living areas include a light-filled double-aspect family room and a separate study—ideal for home working. At the heart of the home is a bespoke kitchen/breakfast room with bi-folding doors, a central island with breakfast bar, granite worktops, and integrated Miele appliances including a double oven, grill, and built-in coffee machine. A separate utility room provides additional practicality. The first floor hosts a luxurious principal suite complete with a generous dressing room and en-suite bathroom. Bedrooms two and three also feature built-in wardrobes and en-suite facilities. Two further good-sized bedrooms share a well-appointed family bathroom.