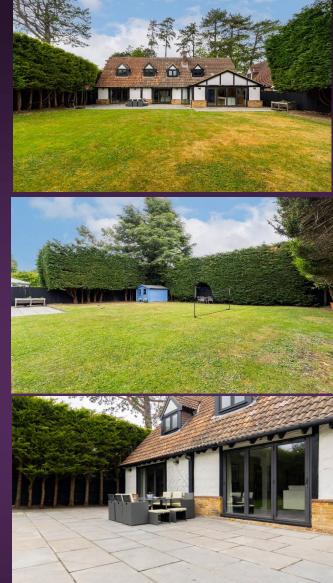

## HORTON, TYDCOMBE ROAD WARLINGHAM, SURREY, CR6 9LU

Rayners are delighted to present *Horton*, a superb detached family residence offering versatile and well-proportioned accommodation, ideally situated on a generous corner plot just a short walk from Warlingham Green. The current vendors have completely refurbished the downstairs accommodation to a high standard and an internal viewing is highly recommended to appreciate the size. and space on offer. A welcoming entrance hall, complete with a log-burning stove, sets the tone for the rest of the property. The expansive sitting room features an elegant Inglenook fireplace and bi-folding doors opening onto the rear terrace, creating a perfect space for entertaining. Adjoining this is a spacious room currently used as a home gym. Additional living areas include a light-filled double-aspect family room and a separate study—ideal for home working. At the heart of the home is a bespoke kitchen/breakfast room with bi-folding doors, a central island with breakfast bar, granite worktops, and integrated Miele appliances including a double oven, grill, and built-in coffee machine. A separate utility room provides additional practicality. The first floor hosts a luxurious principal suite complete with a generous dressing room and en-suite bathroom. Bedrooms two and three also feature built-in wardrobes and en-suite facilities. Two further good-sized bedrooms share a well-appointed family bathroom.

Outside, the property is accessed via electric gates opening onto a spacious driveway with ample off-street parking. The private rear garden features a slate patio and lawn, offering a tranquil setting for outdoor relaxation. This exceptional home combines classic charm with modern living and offers outstanding space, location, and potential for families seeking a forever home.