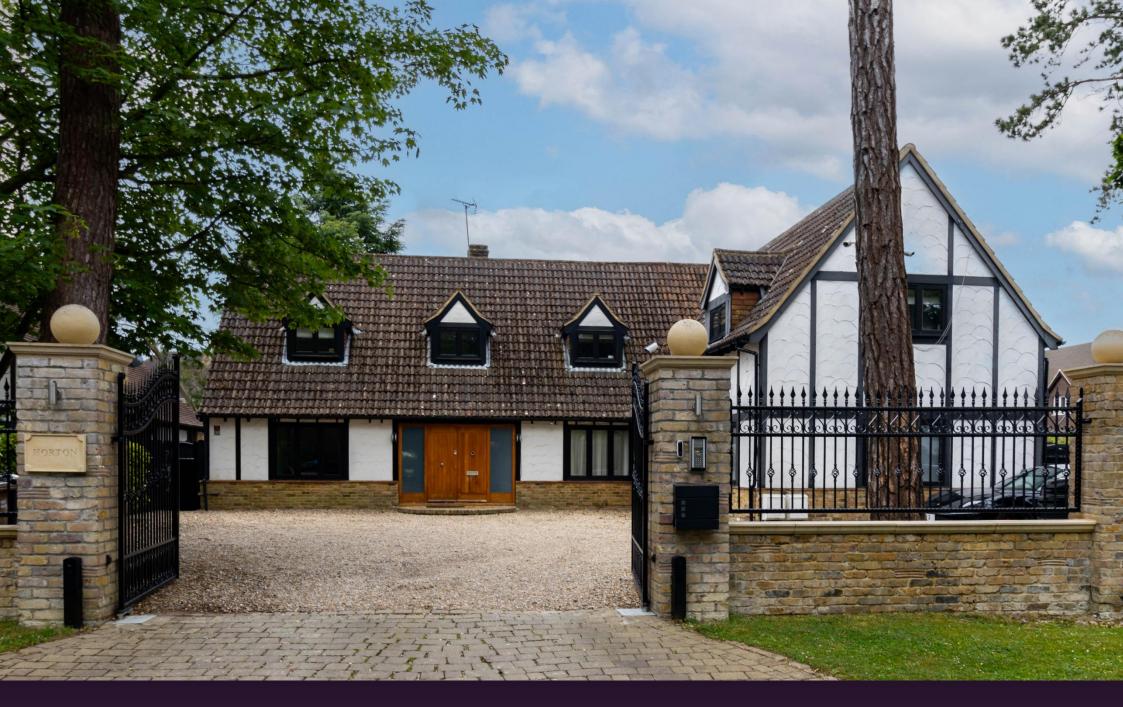

## HORTON, TYDCOMBE ROAD WARLINGHAM, SURREY, CR6 9LU

Rayners are delighted to present *Horton*, a superb detached family residence offering versatile and well-proportioned accommodation, ideally situated on a generous corner plot just a short walk from Warlingham Green. The current vendors have completely refurbished the downstairs accommodation to a high standard and an internal viewing is highly recommended to appreciate the size. and space on offer. A welcoming entrance hall, complete with a log-burning stove, sets the tone for the rest of the property. The expansive sitting room features an elegant Inglenook fireplace and bi-folding doors opening onto the rear terrace, creating a perfect space for entertaining. Adjoining this is a spacious room currently used as a home gym. Additional living areas include a light-filled double-aspect family room and a separate study—ideal for home working. At the heart of the home is a bespoke kitchen/breakfast room with bi-folding doors, a central island with breakfast bar, granite worktops, and integrated Miele appliances including a double oven, grill, and built-in coffee machine. A separate utility room provides additional practicality. The first floor hosts a luxurious principal suite complete with a generous dressing room and en-suite bathroom. Bedrooms two and three also feature built-in wardrobes and en-suite facilities. Two further good-sized bedrooms share a well-appointed family bathroom.

Outside, the property is accessed via electric gates opening onto a spacious driveway with ample off-street parking. The private rear garden features a slate patio and lawn, offering a tranquil setting for outdoor relaxation. This exceptional home combines classic charm with modern living and offers outstanding space, location, and potential for families seeking a forever home.