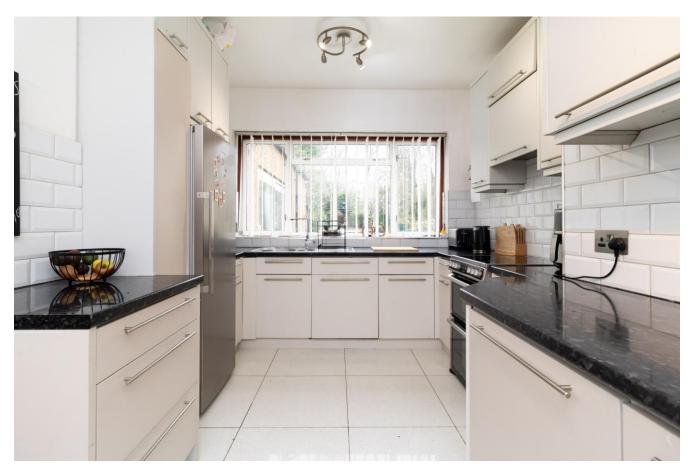

The ground floor offers a large open-plan living room with an inviting open fire, an extended dining room with double doors leading to the garden, and a generously sized extended kitchen-breakfast room. Additional features include a shower room, an integral garage, a utility room, and two versatile reception rooms, one of which is currently used as a gym but was previously a fifth bedroom. This area also has potential to be converted into a sizeable annexe.