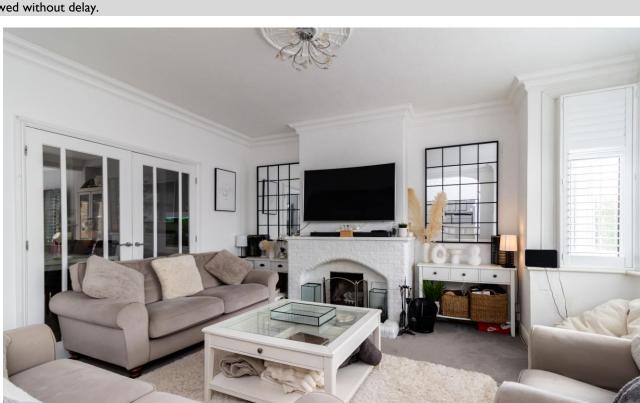

The ground floor offers a large open-plan living room with an inviting open fire, an extended dining room with double doors leading to the garden, and a generously sized extended kitchen-breakfast room. Additional features include a shower room, an integral garage, a utility room, and two versatile reception rooms, one of which is currently used as a gym but was previously a fifth bedroom. This area also has potential to be converted into a sizeable annexe.