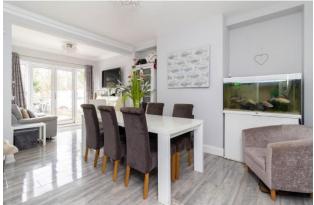

The ground floor offers a large open-plan living room with an inviting open fire, an extended dining room with double doors leading to the garden, and a generously sized extended kitchen-breakfast room. Additional features include a shower room, an integral garage, a utility room, and two versatile reception rooms, one of which is currently used as a gym but was previously a fifth bedroom. This area also has potential to be converted into a sizeable annexe.