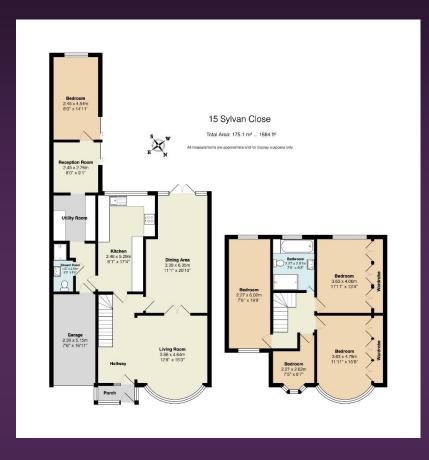

## OFFERS IN EXCESS OF £695,000

Rayners are delighted to present this extensively extended 4/5-bedroom semi-detached family home, situated in a highly sought-after cul-de-sac. Boasting over 1,700 sq ft of accommodation, the property features a level South Westerly garden backing onto Sanderstead Plantation, along with a garage and driveway.

The ground floor offers a large open-plan living room with an inviting open fire, an extended dining room with double doors leading to the garden, and a generously sized extended kitchen-breakfast room. Additional features include a shower room, an integral garage, a utility room, and two versatile reception rooms, one of which is currently used as a gym but was previously a fifth bedroom. This area also has potential to be converted into a sizeable annexe.

Upstairs, there are four bedrooms, three of which are doubles, as well as a refurbished family bathroom.

The South Westerly garden is level, mainly laid to lawn, and offers a secluded outdoor space backing onto the tranquil Sanderstead Plantation. Sylvan Close is conveniently located off Upper Selsdon Road, providing a level walk to Sainsbury's, the town center with its eateries, schools, churches, and excellent bus services into Croydon, which offers a mainline station with connections to London. This versatile and spacious property is perfect for family living in a desirable location and should be viewed without delay.