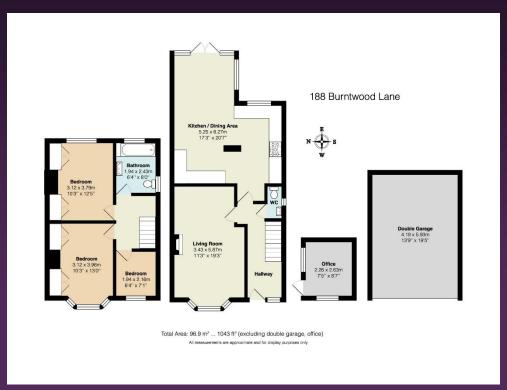

RAYNERS

188 BURNTWOOD LANE CATERHAM, SURREY, CR3 6TB

Rayners are delighted to present to the market this modern three-bedroom family home situated in a desirable Caterham location. Downstairs, the property benefits from a spacious living area, WC and kitchen/diner, with wonderful views across Caterham Valley. The property has an extended kitchen/ diner to the rear but there is still scope (subject to planning consents) for further extension potential. Upstairs there are three bedrooms, two double and one single and a family bathroom. At the rear of the property is a landscaped rear garden with wonderful views over Caterham valley. There is also a spacious driveway and detached double garage at the end of the property and an enclosed garden with timber deck leading to a lawned area at the rear, together with a home office. Outside, enjoy a low-maintenance garden, covered bar area perfect for entertaining. The property is situated in Burntwood Lane, being a most desirable and popular residential location and close to the nearby De Stafford School, and a multitude of other primary schools. Caterham town centre is about a mile distance with its shops, supermarkets (Waitrose & Morrisons), Church Walk precinct. There is also two railway stations (Upper Warlingham and Whyteleafe South) within walking distance, providing regular commuter services to Croydon and London and easy access to the M25 at junction 6.

## VIEWING STRICTLY BY APPOINTMENT VIA THE SELLING AGENT

www.raynersproperties.com

IMPORTANT: we would like to inform prospective purchasers that these sales particulars have been prepared as a general guide only. A detailed survey has not been carried out, nor the services, appliances and fittings tested. Room sizes should not be relied upon for furnishing purposes and are approximate. If floor plans are included, they are for guidance only and illustration purposes only and may not be to scale. If there are any important matters likely to affect your decision to buy, please contact us before viewing the property. R772