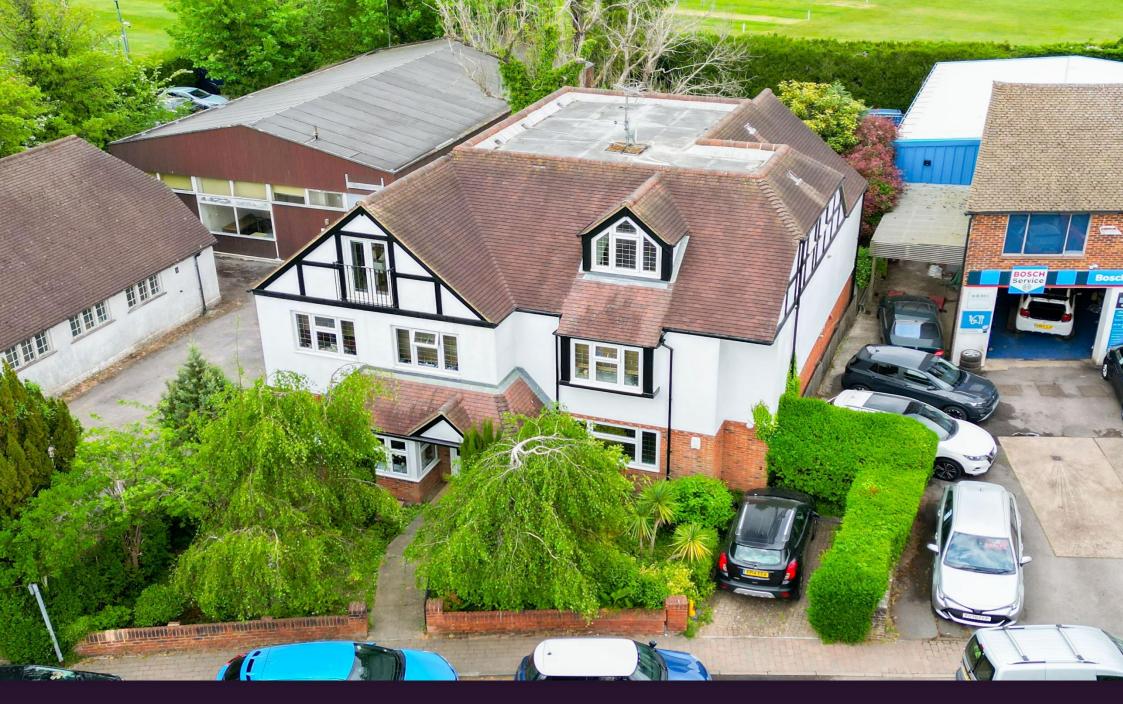

## FLAT 5 THE OLD POST OFFICE 14 THE CRESCENT, WOLDINGHAM, SURREY, CR3 7BF

## GUIDE PRICE £425,000

Rayners are pleased to offer to the market this chain-free top floor apartment, ideally situated in the heart of the village and within walking distance of Woldingham train station.

The property is situated in the highly sought after village of Woldingham where you will find a local village store, range of sporting and recreational facilities including tennis and cricket clubs, golf club, horse riding and many rambling walks over the North Downs.