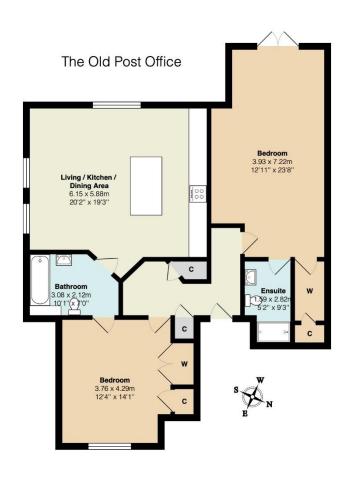

The property features two generously sized double bedrooms, each with its own en-suite, and a spacious open-plan living and dining area—perfect for modern living. This well-presented apartment offers both comfort and convenience in a sought-after central location.

Viewing is highly recommended.

 $\label{eq:total} Total \ Area: \ 101.5 \ m^2 \ \dots \ 1093 \ ft^2$  All measurements are approximate and for display purposes only

Additional Information Tenure: Share of freehold Lease Length: 999 years from 2013 Maintenance Charges: Approx £200 per month Local Authority: Tandridge District Council Council Tax Band: E EPC Rating: C