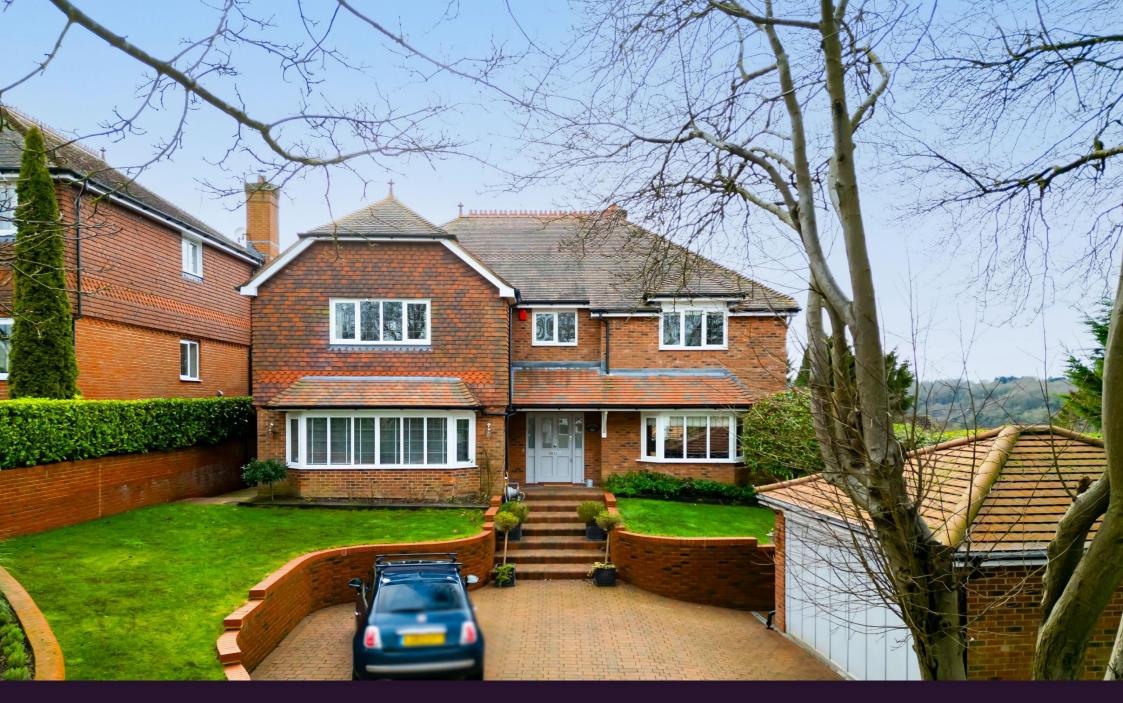

## 12A OAKLEY ROAD WARLINGHAM, SURREY, CR6 9BF

This bespoke 5 bedroom detached house was built in 2004 by Windsor Homes with our vendor being the first owner. The property is a commuters dream being only 5 minutes walk via a footbath to Upper Warlingham station with lines directly to London Victoria and London Bridge within 30 minutes. Nestled behind electric gates the house is immaculately presented throughout. Once you step inside the quality of the finish is apparent from the spacious hallway which leads through to three reception rooms, cloakroom and a fabulous, designer kitchen which opens to a light and airy conservatory overlooking the stunning, large, level, south westerly facing garden which is approximately 1/3 of an acre. It is mainly laid to lawn with matured trees but also features a glass house with additional seating area and far reaching views. The first floor provides five double bedrooms two of which have en-suite facilities, as well as the family bathroom all of which have been refurbished in recent years. There is a large, pitched roof double garage as well as plenty of additional parking on the private driveway. Adding to the appeal of this lovely family home are the amenities on offer in the local and surrounding area including bus services linking Caterham, Warlingham, Purley and Croydon where you will find a good range of shops, excellent schools including Warlingham and Riddlesdown Collegiate and desirable private schools at Caterham and Lingfield. The M25 can be located at Godstone and provides access to both Gatwick Airport and the south Coast.