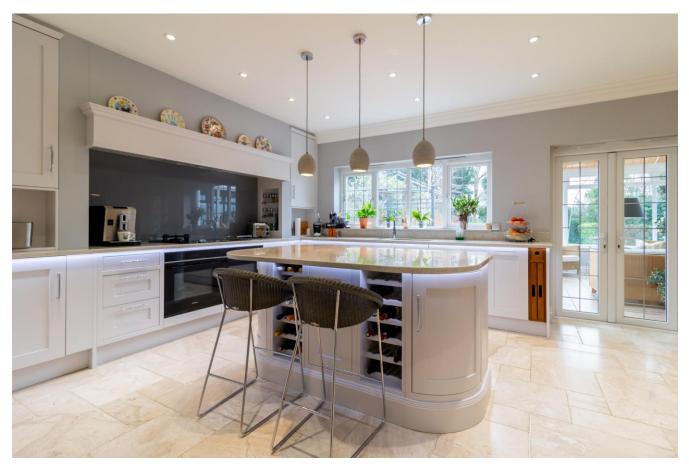

## 12A OAKLEY ROAD WARLINGHAM, SURREY, CR6 9BF

This bespoke 5 bedroom detached house was built in 2004 by Windsor Homes with our vendor being the first owner. The property is a commuters dream being only 5 minutes walk via a footbath to Upper Warlingham station with lines directly to London Victoria and London Bridge within 30 minutes. Nestled behind electric gates the house is immaculately presented throughout. Once you step inside the quality of the finish is apparent from the spacious hallway which leads through to three reception rooms, cloakroom and a fabulous, designer kitchen which opens to a light and airy conservatory overlooking the stunning, large, level, south westerly facing garden which is approximately 1/3 of an acre. It is mainly laid to lawn with matured trees but also features a glass house with additional seating area and far reaching views. The first floor provides five double bedrooms two of which have en-suite facilities, as well as the family bathroom all of which have been refurbished in recent years. There is a large, pitched roof double garage as well as plenty of additional parking on the private driveway. Adding to the appeal of this lovely family home are the amenities on offer in the local and surrounding area including bus services linking Caterham, Warlingham, Purley and Croydon where you will find a good range of shops, excellent schools including Warlingham and Riddlesdown Collegiate and desirable private schools at Caterham and Lingfield. The M25 can be located at Godstone and provides access to both Gatwick Airport and the south Coast.