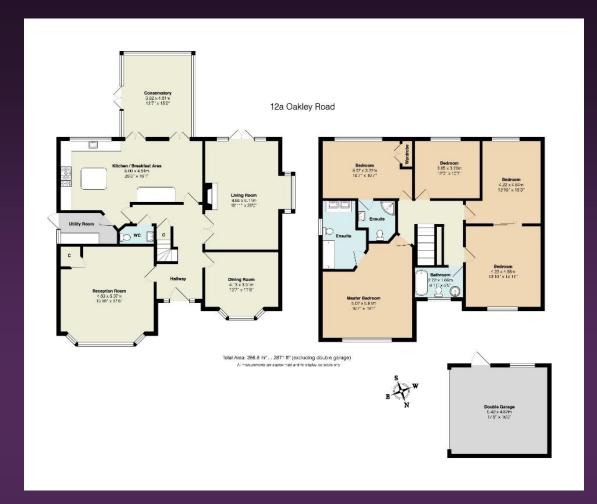

## 12A OAKLEY ROAD WARLINGHAM, SURREY, CR6 9BF

This bespoke 5 bedroom detached house was built in 2004 by Windsor Homes with our vendor being the first owner. The property is a commuters dream being only 5 minutes walk via a footbath to Upper Warlingham station with lines directly to London Victoria and London Bridge within 30 minutes. Nestled behind electric gates the house is immaculately presented throughout. Once you step inside the quality of the finish is apparent from the spacious hallway which leads through to three reception rooms, cloakroom and a fabulous, designer kitchen which opens to a light and airy conservatory overlooking the stunning, large, level, south westerly facing garden which is approximately 1/3 of an acre. It is mainly laid to lawn with matured trees but also features a glass house with additional seating area and far reaching views. The first floor provides five double bedrooms two of which have en-suite facilities, as well as the family bathroom all of which have been refurbished in recent years. There is a large, pitched roof double garage as well as plenty of additional parking on the private driveway. Adding to the appeal of this lovely family home are the amenities on offer in the local and surrounding area including bus services linking Caterham, Warlingham, Purley and Croydon where you will find a good range of shops, excellent schools including Warlingham and Riddlesdown Collegiate and desirable private schools at Caterham and Lingfield. The M25 can be located at Godstone and provides access to both Gatwick Airport and the south Coast.

Tenure: Freehold Local Authority: Tandridge District Council VIEWING STRICTLY BY APPOINTMENT VIA THE SELLING AGENT

Council Tax Band: G

**EPC Rating: C** 

www.raynersproperties.com

IMPORTANT: we would like to inform prospective purchasers that these sales particulars have been prepared as a general guide only. A detailed survey has not been carried out, nor the services, appliances and fittings tested. Room sizes should not be relied upon for furnishing purposes and are approximate. If floor plans are included, they are for guidance only and illustration purposes only and may not be to scale. If there are any important matters likely to affect your decision to buy, please contact us before viewing the property. R772