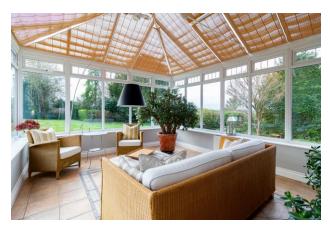

## 12A OAKLEY ROAD WARLINGHAM, SURREY, CR6 9BF

This bespoke 5 bedroom detached house was built in 2004 by Windsor Homes with our vendor being the first owner. The property is a commuters dream being only 5 minutes walk via a footbath to Upper Warlingham station with lines directly to London Victoria and London Bridge within 30 minutes. Nestled behind electric gates the house is immaculately presented throughout. Once you step inside the quality of the finish is apparent from the spacious hallway which leads through to three reception rooms, cloakroom and a fabulous, designer kitchen which opens to a light and airy conservatory overlooking the stunning, large, level, south westerly facing garden which is approximately 1/3 of an acre. It is mainly laid to lawn with matured trees but also features a glass house with additional seating area and far reaching views. The first floor provides five double bedrooms two of which have en-suite facilities, as well as the family bathroom all of which have been refurbished in recent years. There is a large, pitched roof double garage as well as plenty of additional parking on the private driveway. Adding to the appeal of this lovely family home are the amenities on offer in the local and surrounding area including bus services linking Caterham, Warlingham, Purley and Croydon where you will find a good range of shops, excellent schools including Warlingham and Riddlesdown Collegiate and desirable private schools at Caterham and Lingfield. The M25 can be located at Godstone and provides access to both Gatwick Airport and the south Coast.