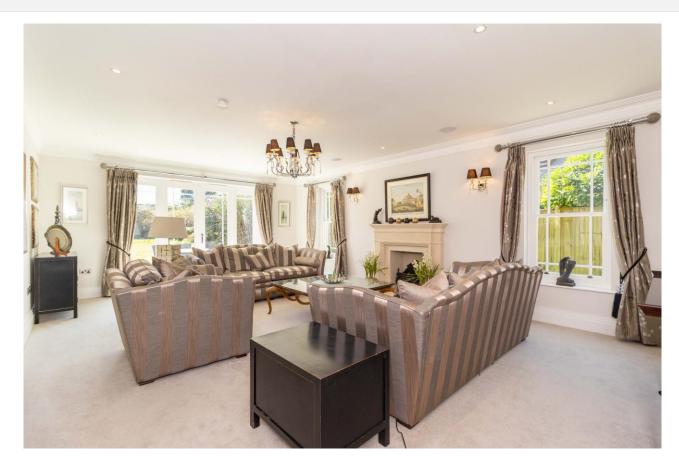

## Guide Price £2,750,000

This elegant detached residence was commissioned by the current vendor in 2010 boasting a generous living space of 7431 sq ft. Arranged over three floors, the accommodation provides a versatile and well-planned family home. Offering a truly bespoke finish including under floor heating on every floor (powered by an air source heat pump), a control 4 smart system to manage the lighting, a superb entertainment suite on the top floor with reinforced concrete flooring to eliminate any noise and also benefitting from air conditioning as well as a bar room, bedroom and bathroom. The grand entrance hall leads to five reception rooms including a stunning and well proportioned living room with doors out to the level garden, a cinema room (with space for a 75 inch screen), a triple aspect dining room, study/library and a superb kitchen with a central island, Siemens fitted appliances and imported natural quartzite work surfaces which opens to a dining area and large dual aspect orangery. Through the kitchen there is a large utility room, pantry and plant room along with a further study and then a door which leads to the double garage with electric doors and bespoke diamond dusted floor most commonly seen in car showrooms to really show off the vehicles. A staircase leads up to a separate self-contained apartment with a bedroom and ensuite shower as well as an open plan living room/kitchen. On the first floor of the main house there are four magnificent double bedrooms all with modern en-suite facilities but with the principle suite offering an absolute 'wow' factor with its fabulous range of wardrobes, ensuite with a bath and walk in 'rain' shower and a private balcony leading off the bedroom. There is also a useful laundry room on this floor.