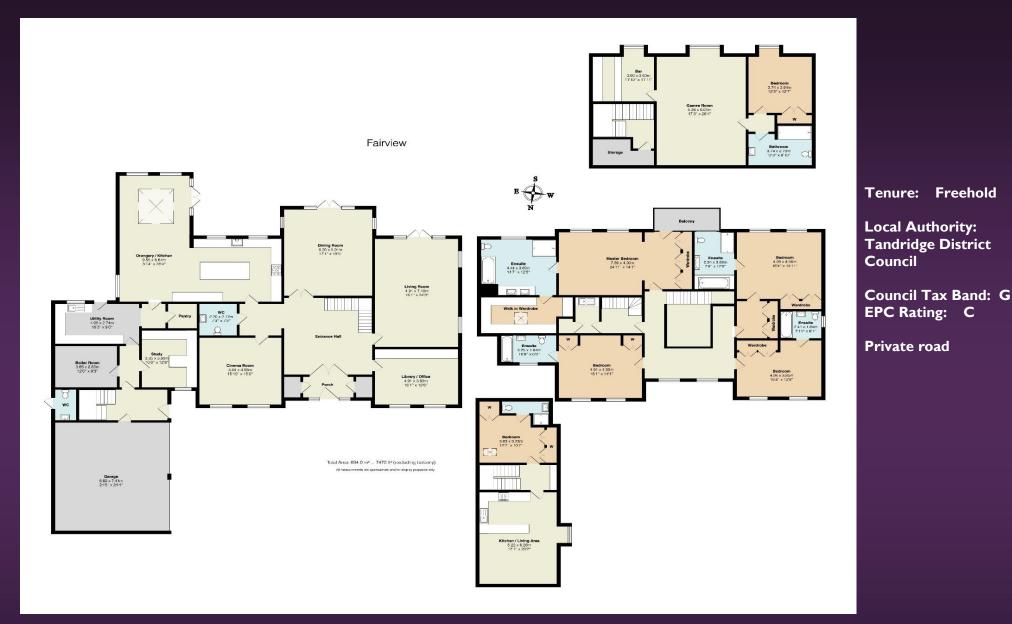

## Guide Price £2,750,000

This elegant detached residence was commissioned by the current vendor in 2010 boasting a generous living space of 7431 sq ft. Arranged over three floors, the accommodation provides a versatile and well-planned family home. Offering a truly bespoke finish including under floor heating on every floor (powered by an air source heat pump), a control 4 smart system to manage the lighting, a superb entertainment suite on the top floor with reinforced concrete flooring to eliminate any noise and also benefitting from air conditioning as well as a bar room, bedroom and bathroom. The grand entrance hall leads to five reception rooms including a stunning and well proportioned living room with doors out to the level garden, a cinema room (with space for a 75 inch screen), a triple aspect dining room, study/library and a superb kitchen with a central island, Siemens fitted appliances and imported natural quartzite work surfaces which opens to a dining area and large dual aspect orangery. Through the kitchen there is a large utility room, pantry and plant room along with a further study and then a door which leads to the double garage with electric doors and bespoke diamond dusted floor most commonly seen in car showrooms to really show off the vehicles. A staircase leads up to a separate self-contained apartment with a bedroom and ensuite shower as well as an open plan living room/kitchen. On the first floor of the main house there are four magnificent double bedrooms all with modern en-suite facilities but with the principle suite offering an absolute 'wow' factor with its fabulous range of wardrobes, ensuite with a bath and walk in 'rain' shower and a private balcony leading off the bedroom. There is also a useful laundry room on this floor.