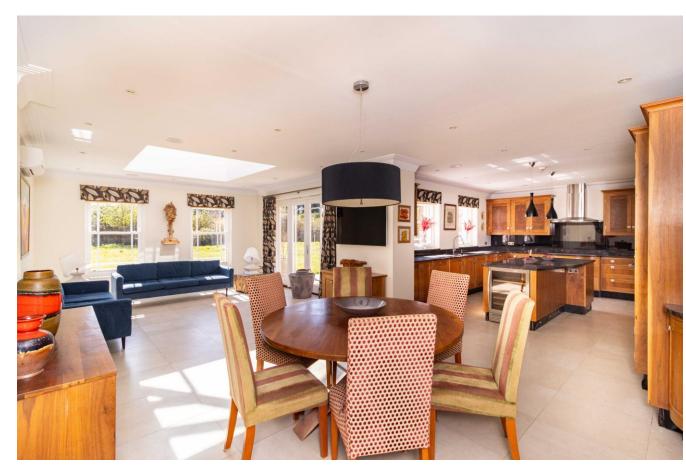

## Guide Price £2,750,000

This elegant detached residence was commissioned by the current vendor in 2010 boasting a generous living space of 7431 sq ft. Arranged over three floors, the accommodation provides a versatile and well-planned family home. Offering a truly bespoke finish including under floor heating on every floor (powered by an air source heat pump), a control 4 smart system to manage the lighting, a superb entertainment suite on the top floor with reinforced concrete flooring to eliminate any noise and also benefitting from air conditioning as well as a bar room, bedroom and bathroom. The grand entrance hall leads to five reception rooms including a stunning and well proportioned living room with doors out to the level garden, a cinema room (with space for a 75 inch screen), a triple aspect dining room, study/library and a superb kitchen with a central island, Siemens fitted appliances and imported natural quartzite work surfaces which opens to a dining area and large dual aspect orangery. Through the kitchen there is a large utility room, pantry and plant room along with a further study and then a door which leads to the double garage with electric doors and bespoke diamond dusted floor most commonly seen in car showrooms to really show off the vehicles. A staircase leads up to a separate self-contained apartment with a bedroom and ensuite shower as well as an open plan living room/kitchen. On the first floor of the main house there are four magnificent double bedrooms all with modern en-suite facilities but with the principle suite offering an absolute 'wow' factor with its fabulous range of wardrobes, ensuite with a bath and walk in 'rain' shower and a private balcony leading off the bedroom. There is also a useful laundry room on this floor.