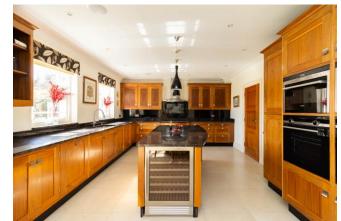

## Guide Price £2,750,000

This elegant detached residence was commissioned by the current vendor in 2010 boasting a generous living space of 7431 sq ft. Arranged over three floors, the accommodation provides a versatile and well-planned family home. Offering a truly bespoke finish including under floor heating on every floor (powered by an air source heat pump), a control 4 smart system to manage the lighting, a superb entertainment suite on the top floor with reinforced concrete flooring to eliminate any noise and also benefitting from air conditioning as well as a bar room, bedroom and bathroom. The grand entrance hall leads to five reception rooms including a stunning and well proportioned living room with doors out to the level garden, a cinema room (with space for a 75 inch screen), a triple aspect dining room, study/library and a superb kitchen with a central island, Siemens fitted appliances and imported natural quartzite work surfaces which opens to a dining area and large dual aspect orangery. Through the kitchen there is a large utility room, pantry and plant room along with a further study and then a door which leads to the double garage with electric doors and bespoke diamond dusted floor most commonly seen in car showrooms to really show off the vehicles. A staircase leads up to a separate self-contained apartment with a bedroom and ensuite shower as well as an open plan living room/kitchen. On the first floor of the main house there are four magnificent double bedrooms all with modern en-suite facilities but with the principle suite offering an absolute 'wow' factor with its fabulous range of wardrobes, ensuite with a bath and walk in 'rain' shower and a private balcony leading off the bedroom. There is also a useful laundry room on this floor.