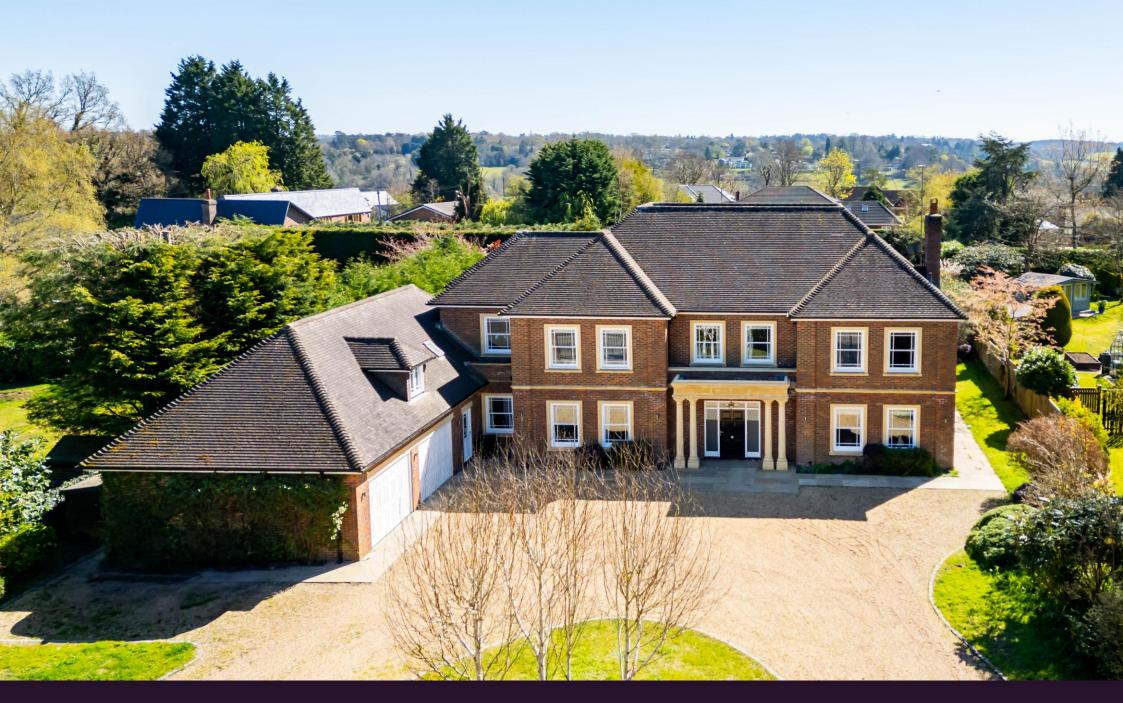

## Guide Price £2,750,000

This elegant detached residence was commissioned by the current vendor in 2010 boasting a generous living space of 7431 sq ft. Arranged over three floors, the accommodation provides a versatile and well-planned family home. Offering a truly bespoke finish including under floor heating on every floor (powered by an air source heat pump), a control 4 smart system to manage the lighting, a superb entertainment suite on the top floor with reinforced concrete flooring to eliminate any noise and also benefitting from air conditioning as well as a bar room, bedroom and bathroom. The grand entrance hall leads to five reception rooms including a stunning and well proportioned living room with doors out to the level garden, a cinema room (with space for a 75 inch screen), a triple aspect dining room, study/library and a superb kitchen with a central island, Siemens fitted appliances and imported natural quartzite work surfaces which opens to a dining area and large dual aspect orangery. Through the kitchen there is a large utility room, pantry and plant room along with a further study and then a door which leads to the double garage with electric doors and bespoke diamond dusted floor most commonly seen in car showrooms to really show off the vehicles. A staircase leads up to a separate self-contained apartment with a bedroom and ensuite shower as well as an open plan living room/kitchen. On the first floor of the main house there are four magnificent double bedrooms all with modern en-suite facilities but with the principle suite offering an absolute 'wow' factor with its fabulous range of wardrobes, ensuite with a bath and walk in 'rain' shower and a private balcony leading off the bedroom. There is also a useful laundry room on this floor.

- Bespoke Detached House Built in 2010 on a Level Plot
- Electric Entrance Gates and Sweeping Gravel Driveway
- Five Receptions Rooms
- Six Bedrooms
- Six Bathrooms
- Superb Kitchen/Dining/Family Room.
- Cinema Room
- Entertainment Suite with Reinforced Floor
- Self-Contained Apartment/Annexe
- Level rear garden with large patio area

Nestled back from the road, the property is accessed through electric wrought iron gates, leading to a sweeping carriage gravel drive passing in front of the house and leading to the detached double garage.