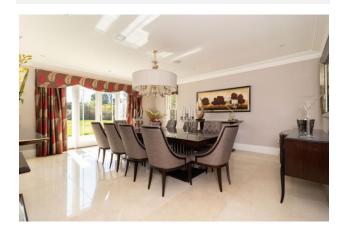

## Guide Price £2,750,000

This elegant detached residence was commissioned by the current vendor in 2010 boasting a generous living space of 7431 sq ft. Arranged over three floors, the accommodation provides a versatile and well-planned family home. Offering a truly bespoke finish including under floor heating on every floor (powered by an air source heat pump), a control 4 smart system to manage the lighting, a superb entertainment suite on the top floor with reinforced concrete flooring to eliminate any noise and also benefitting from air conditioning as well as a bar room, bedroom and bathroom. The grand entrance hall leads to five reception rooms including a stunning and well proportioned living room with doors out to the level garden, a cinema room (with space for a 75 inch screen), a triple aspect dining room, study/library and a superb kitchen with a central island, Siemens fitted appliances and imported natural quartzite work surfaces which opens to a dining area and large dual aspect orangery. Through the kitchen there is a large utility room, pantry and plant room along with a further study and then a door which leads to the double garage with electric doors and bespoke diamond dusted floor most commonly seen in car showrooms to really show off the vehicles. A staircase leads up to a separate self-contained apartment with a bedroom and ensuite shower as well as an open plan living room/kitchen. On the first floor of the main house there are four magnificent double bedrooms all with modern en-suite facilities but with the principle suite offering an absolute 'wow' factor with its fabulous range of wardrobes, ensuite with a bath and walk in 'rain' shower and a private balcony leading off the bedroom. There is also a useful laundry room on this floor.