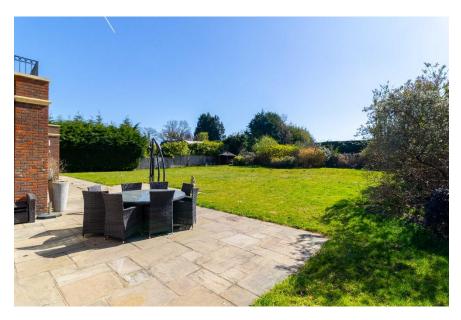

The front garden boasts well-stocked flower beds, while the architectural design of the rear garden features a level lawn and a central path leading to a seating area.

A full-width terrace adjacent to the house includes a pergola, providing an ideal space for outdoor entertaining. Beautifully stocked borders with specialist plants and mature trees contribute to a high degree of privacy.