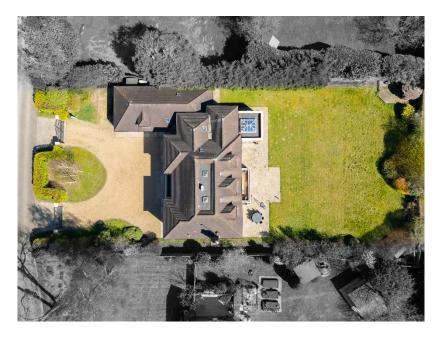

Nestled back from the road, the property is accessed through electric wrought iron gates, leading to a sweeping carriage gravel drive passing in front of the house and leading to the detached double garage.

The front garden boasts well-stocked flower beds, while the architectural design of the rear garden features a level lawn and a central path leading to a seating area.

A full-width terrace adjacent to the house includes a pergola, providing an ideal space for outdoor entertaining. Beautifully stocked borders with specialist plants and mature trees contribute to a high degree of privacy.