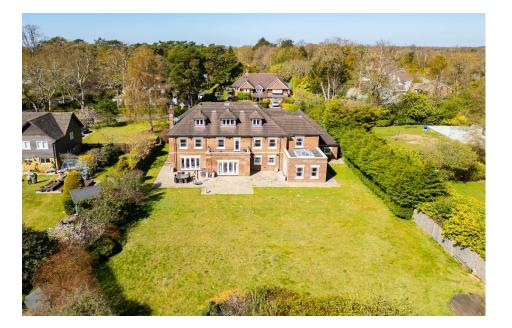

Nestled back from the road, the property is accessed through electric wrought iron gates, leading to a sweeping carriage gravel drive passing in front of the house and leading to the detached double garage.

The front garden boasts well-stocked flower beds, while the architectural design of the rear garden features a level lawn and a central path leading to a seating area.

A full-width terrace adjacent to the house includes a pergola, providing an ideal space for outdoor entertaining. Beautifully stocked borders with specialist plants and mature trees contribute to a high degree of privacy.