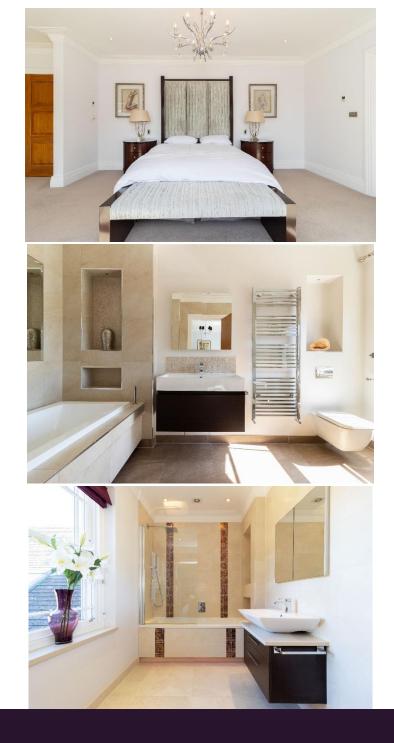

## Guide Price £2,750,000

This elegant detached residence was commissioned by the current vendor in 2010 boasting a generous living space of 7431 sq ft. Arranged over three floors, the accommodation provides a versatile and well-planned family home. Offering a truly bespoke finish including under floor heating on every floor (powered by an air source heat pump), a control 4 smart system to manage the lighting, a superb entertainment suite on the top floor with reinforced concrete flooring to eliminate any noise and also benefitting from air conditioning as well as a bar room, bedroom and bathroom. The grand entrance hall leads to five reception rooms including a stunning and well proportioned living room with doors out to the level garden, a cinema room (with space for a 75 inch screen), a triple aspect dining room, study/library and a superb kitchen with a central island, Siemens fitted appliances and imported natural quartzite work surfaces which opens to a dining area and large dual aspect orangery. Through the kitchen there is a large utility room, pantry and plant room along with a further study and then a door which leads to the double garage with electric doors and bespoke diamond dusted floor most commonly seen in car showrooms to really show off the vehicles. A staircase leads up to a separate self-contained apartment with a bedroom and ensuite shower as well as an open plan living room/kitchen. On the first floor of the main house there are four magnificent double bedrooms all with modern en-suite facilities but with the principle suite offering an absolute 'wow' factor with its fabulous range of wardrobes, ensuite with a bath and walk in 'rain' shower and a private balcony leading off the bedroom. There is also a useful laundry room on this floor.