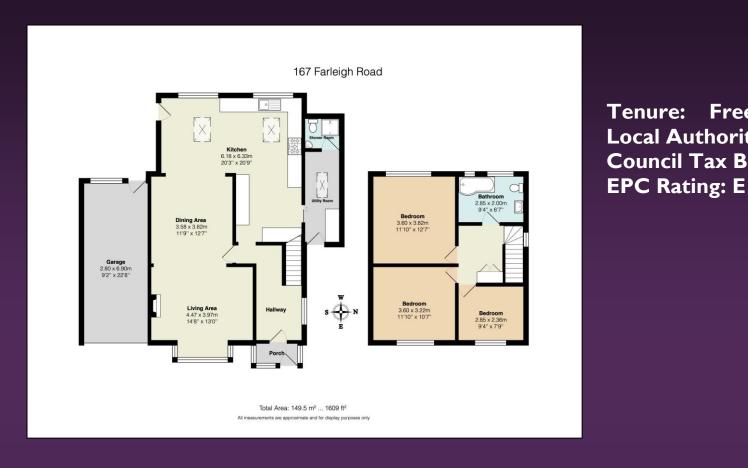

Tenure: Freehold Local Authority: Tandridge District Council Council Tax Band: F