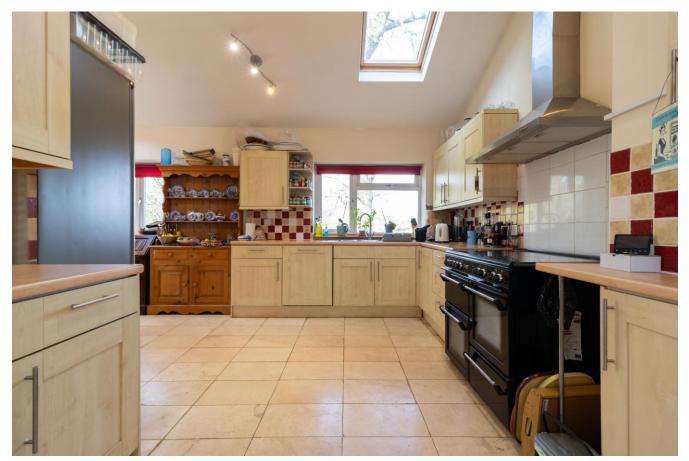

RAYNERS

FARLEIGH ROAD WARLINGHAM, SURREY, CR6 9EH

A substantial extended 3 bedroom, detached house offering a fantastic family house with scope to develop further subject to planning permission. The ground floor accommodation has been extended and provides a large through lounge/dining room which opens onto the kitchen breakfast room. Additionally, there is a shower/utility room. To the first floor there are three double bedrooms and a family bathroom. The west facing rear garden has an abundance of mature shrubs and trees with an open vista to the countryside beyond which provides an absolute 'wow' factor in terms of the views. There is off road parking to the front of the property for several vehicles as well a single garage.