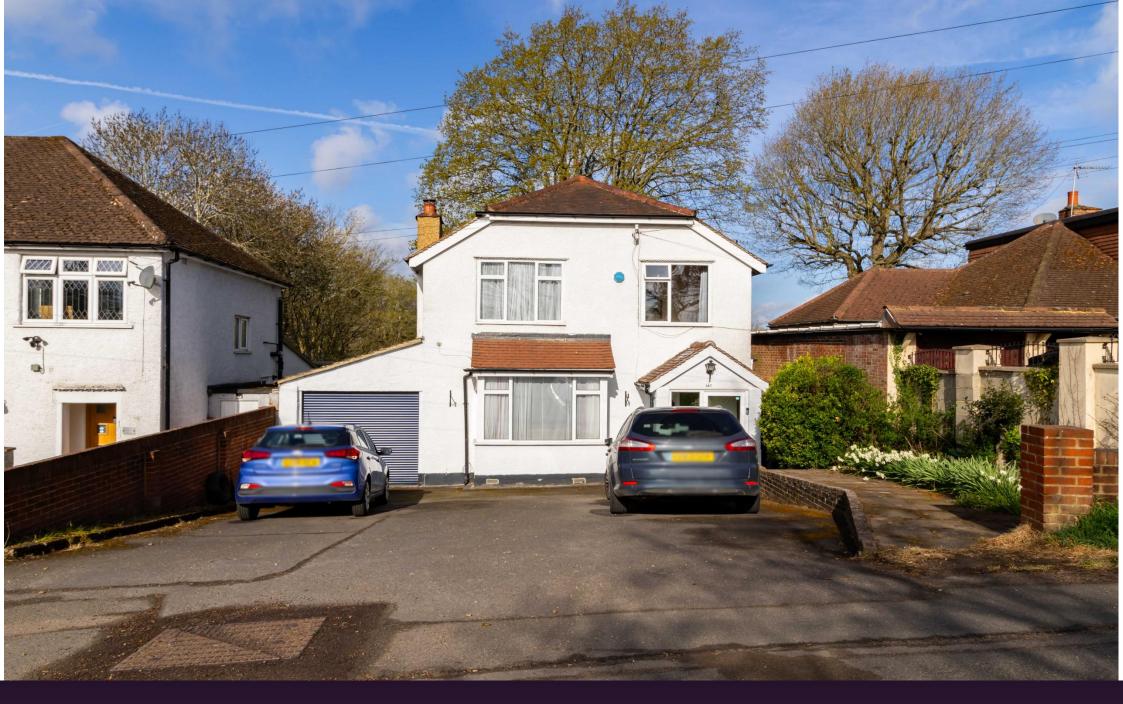

RAYNERS

FARLEIGH ROAD WARLINGHAM, SURREY, CR6 9EH

A substantial extended 3 bedroom, detached house offering a fantastic family house with scope to develop further subject to planning permission. The ground floor accommodation has been extended and provides a large through lounge/dining room which opens onto the kitchen breakfast room. Additionally, there is a shower/utility room. To the first floor there are three double bedrooms and a family bathroom. The west facing rear garden has an abundance of mature shrubs and trees with an open vista to the countryside beyond which provides an absolute 'wow' factor in terms of the views. There is off road parking to the front of the property for several vehicles as well a single garage.

The property is set on a large plot within half a mile of the Warlingham Village Green with its popular coffee shops, pubs and local amenities. The highly regarded Warlingham Village School is a short distance away together with a number of other desirable schools for both the primary and secondary. Viewing is highly recommended.