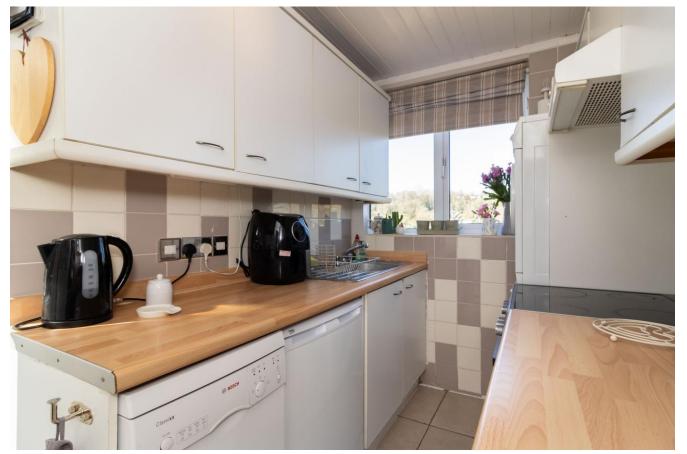

The property features a spacious lounge-diner with direct access to the rear garden, creating a bright and inviting space for both relaxation and entertaining. The current galley kitchen could easily be opened up to create a modern open-plan living arrangement, enhancing the home's versatility.