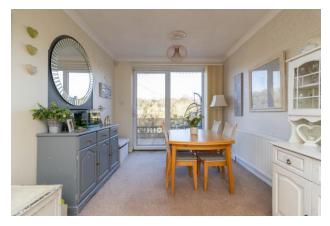

The property features a spacious lounge-diner with direct access to the rear garden, creating a bright and inviting space for both relaxation and entertaining. The current galley kitchen could easily be opened up to create a modern open-plan living arrangement, enhancing the home's versatility.