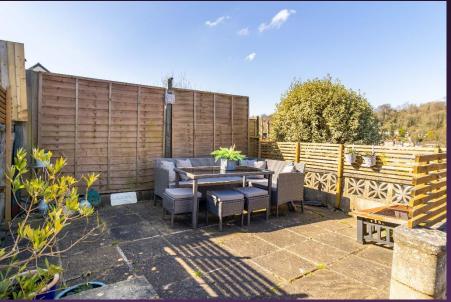

The property features a spacious lounge-diner with direct access to the rear garden, creating a bright and inviting space for both relaxation and entertaining. The current galley kitchen could easily be opened up to create a modern open-plan living arrangement, enhancing the home's versatility.