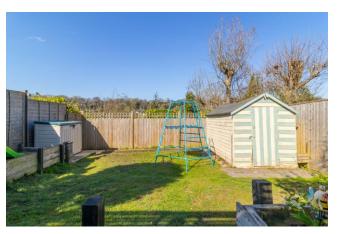

The property features a spacious lounge-diner with direct access to the rear garden, creating a bright and inviting space for both relaxation and entertaining. The current galley kitchen could easily be opened up to create a modern open-plan living arrangement, enhancing the home's versatility.