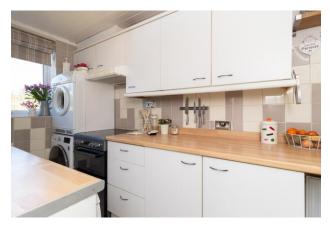

The property features a spacious lounge-diner with direct access to the rear garden, creating a bright and inviting space for both relaxation and entertaining. The current galley kitchen could easily be opened up to create a modern open-plan living arrangement, enhancing the home's versatility.