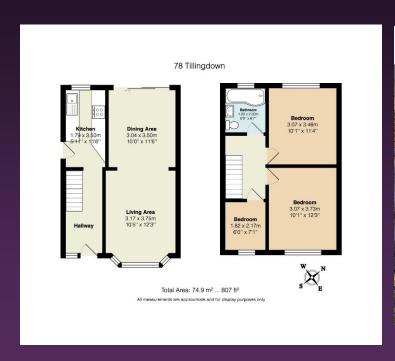

The property features a spacious lounge-diner with direct access to the rear garden, creating a bright and inviting space for both relaxation and entertaining. The current galley kitchen could easily be opened up to create a modern open-plan living arrangement, enhancing the home's versatility.

Upstairs, there are three well-proportioned bedrooms and a family bathroom. Located in a sought after road and close to the park, this home combines comfort, convenience, and the opportunity to add further value. Competitively priced, this is an excellent opportunity—arrange a viewing today!