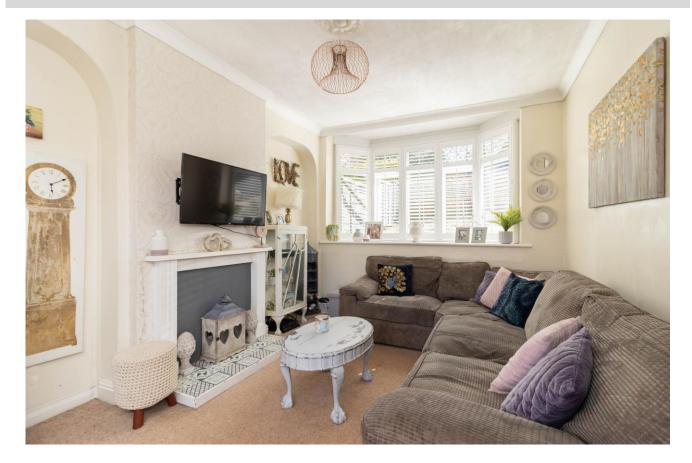

The property features a spacious lounge-diner with direct access to the rear garden, creating a bright and inviting space for both relaxation and entertaining. The current galley kitchen could easily be opened up to create a modern open-plan living arrangement, enhancing the home's versatility.