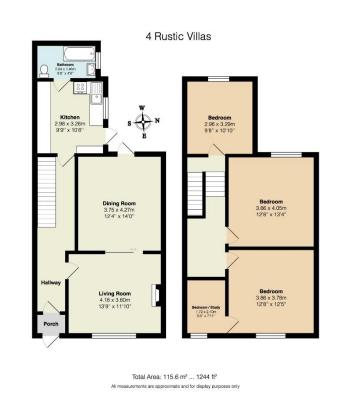

# GUIDE PRICE £375,000

This attractive chain-free 3/4 bedroom terraced home situated in a sought-after location, offers an excellent opportunity for DIY enthusiasts to create their perfect home.

Upon entering, the entrance hall leads to a fitted kitchen and a downstairs bathroom. The spacious front reception room flows into a second reception or dining room, providing a versatile living space with direct access to the level rear garden.

Upstairs, there are three generous double bedrooms, along with a smaller single room off the master bedroom, an ideal space for a study or the potential to be transformed into an ensuite. With great potential to modernise and add value, this property is a must-see for those looking to put their own stamp on a home. Call to arrange a viewing today!