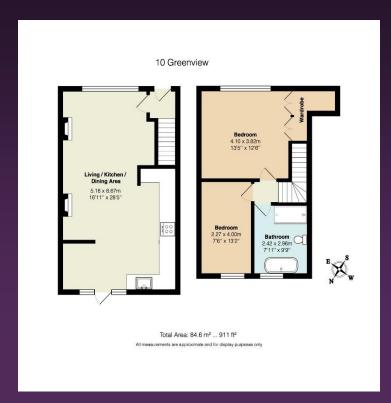

RAYNERS

GREENVIEW GODSTONE, SURREY, RH9 8LL

A charming two bedroom end of terrace cottage overlooking picturesque Godstone Village Green in a highly desirable central village location. The property has been extensively refurbished by the current vendors creating stunning open plan living to include a lounge area which flows through to the contemporary kitchen and dining area. The first floor provides a large master bedroom with a range of fitted wardrobes providing excellent storage, the second bedroom is a further double and overlooks the rear garden and views beyond. The bathroom exudes luxury with its freestanding bath and walk-in shower. Every modern convenience has been considered in this lovely cottage but without compromising its original character.

## VIEWING STRICTLY BY APPOINTMENT VIA THE SELLING AGENT

www.raynersproperties.com

IMPORTANT: we would like to inform prospective purchasers that these sales particulars have been prepared as a general guide only. A detailed survey has not been carried out, nor the services, appliances and fittings tested. Room sizes should not be relied upon for furnishing purposes and are approximate. If floor plans are included, they are for guidance only and illustration purposes only and may not be to scale. If there are any important matters likely to affect your decision to buy, please contact us before viewing the property. R772