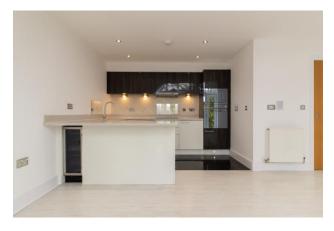

## FLAT 12, WESTHALL MANOR, 98 WESTHALL ROAD, WARLINGHAM, SURREY, CR6

This luxury two bedroom top floor apartment is situated within a gated development and located equidistantly between Upper Warlingham Train Station and Warlingham Village Green. The property benefits from a Share of the Freehold and there is a 999 (from 2011) year lease in place.

The lounge has a large Apex window which provides a real 'wow' factor and the video entry system and lift add to the quality feel of the property. Internally the property is decorated in neutral tones with all rooms leading from a central hallway. Externally there is an allocated parking space and attractive communal gardens.