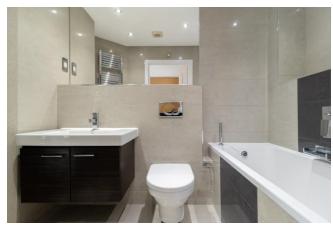

The lounge has a large Apex window which provides a real 'wow' factor and the video entry system and lift add to the quality feel of the property. Internally the property is decorated in neutral tones with all rooms leading from a central hallway. Externally there is an allocated parking space and attractive communal gardens.