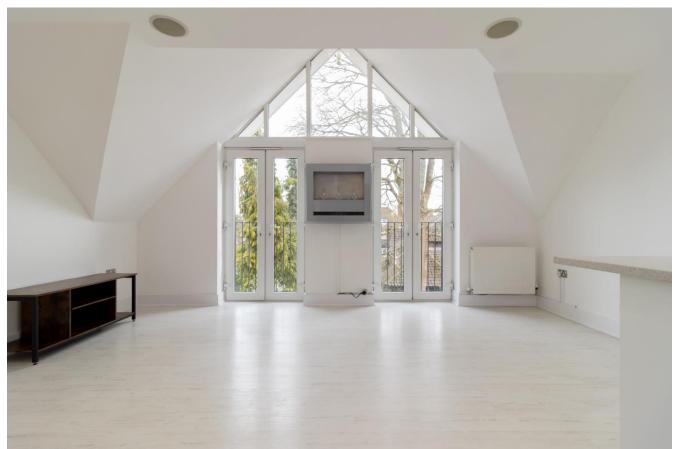

The lounge has a large Apex window which provides a real 'wow' factor and the video entry system and lift add to the quality feel of the property. Internally the property is decorated in neutral tones with all rooms leading from a central hallway. Externally there is an allocated parking space and attractive communal gardens.