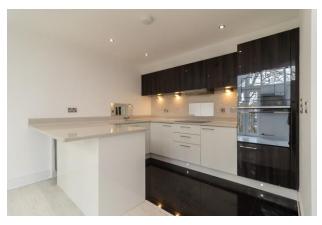

The lounge has a large Apex window which provides a real 'wow' factor and the video entry system and lift add to the quality feel of the property. Internally the property is decorated in neutral tones with all rooms leading from a central hallway. Externally there is an allocated parking space and attractive communal gardens.