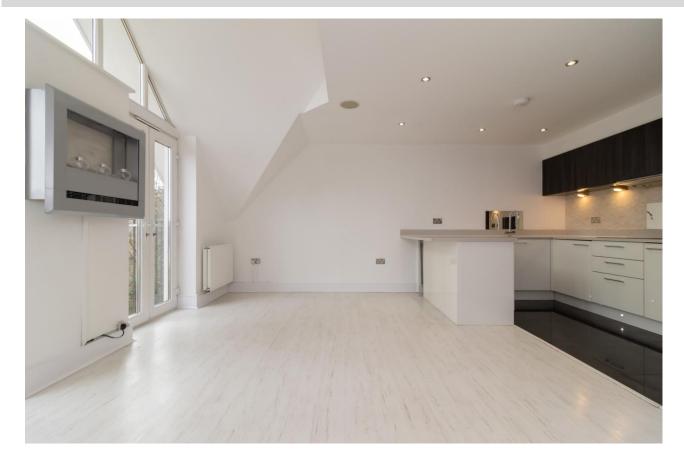

The lounge has a large Apex window which provides a real 'wow' factor and the video entry system and lift add to the quality feel of the property. Internally the property is decorated in neutral tones with all rooms leading from a central hallway. Externally there is an allocated parking space and attractive communal gardens.