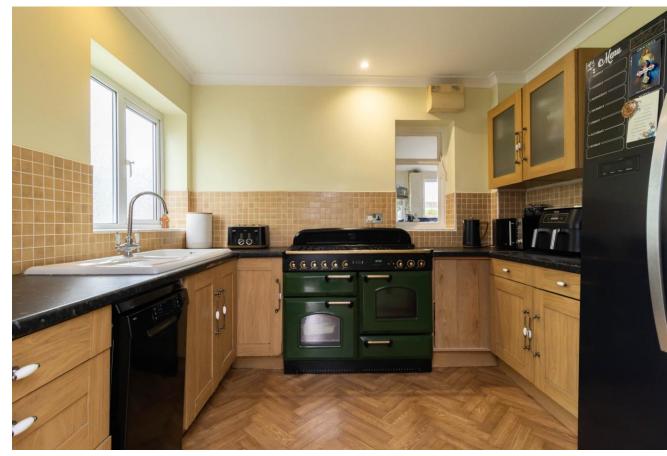

## GUIDE PRICE £539,000

Rayners are delighted to offer to the market this Beautifully presented 'Lawdon' semi-detached house. The property is presented in good order throughout with modern and neutral decor. Accommodation to the ground floor provides a lounge to the front of the property open plan to the dining too with an attractive bay window and feature fireplace, the dining area opens to a light and bright extension currently used as a study/utility area. Additionally, there is a downstairs W.C The downstairs has parquet flooring. The first floor provides 3 double bedrooms as well as a beautifully re-fitted bathroom with a stunning free standing bath as well as a walk-in shower. The property has been extended to create a garden office/utility room. There is a also a south facing rear garden and a driveway and garage.