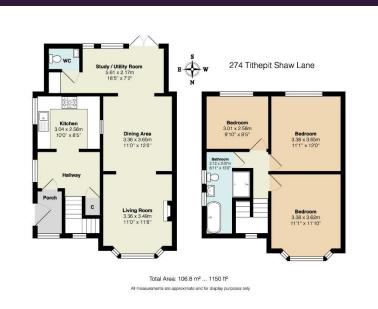

## GUIDE PRICE £539,000

Rayners are delighted to offer to the market this Beautifully presented 'Lawdon' semi-detached house. The property is presented in good order throughout with modern and neutral decor. Accommodation to the ground floor provides a lounge to the front of the property open plan to the dining too with an attractive bay window and feature fireplace, the dining area opens to a light and bright extension currently used as a study/utility area. Additionally, there is a downstairs W.C The downstairs has parquet flooring. The first floor provides 3 double bedrooms as well as a beautifully re-fitted bathroom with a stunning free standing bath as well as a walk-in shower. The property has been extended to create a garden office/utility room. There is a also a south facing rear garden and a driveway and garage.

## www.raynersproperties.com

IMPORTANT: we would like to inform prospective purchasers that these sales particulars have been prepared as a general guide only. A detailed survey has not been carried out, nor the services, appliances and fittings tested. Room sizes should not be relied upon for furnishing purposes and are approximate. If floor plans are included, they are for guidance only and illustration purposes only and may not be to scale. If there are any important matters likely to affect your decision to buy, please contact us before viewing the property. R772