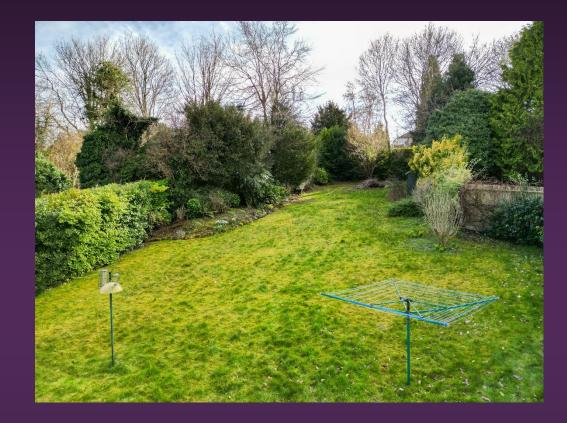

A standout feature of the home is the generous south-facing rear garden, complete with patio and an elevated lawn—ideal for making the most of the outdoor space. To the front, the property benefits from a double garage and a sizable driveway, providing ample parking.While already well-presented, this home offers fantastic potential for updating to suit your personal style.