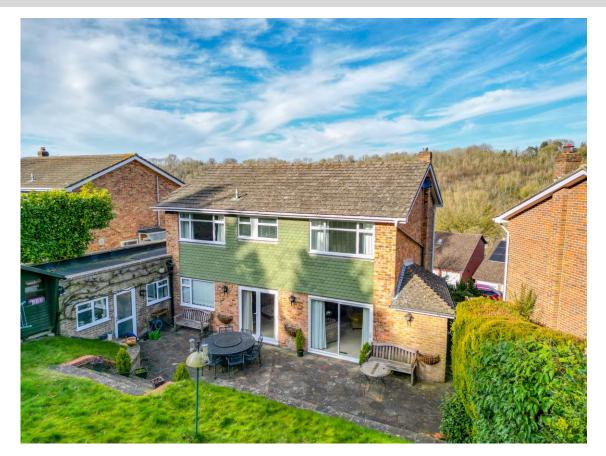

A standout feature of the home is the generous south-facing rear garden, complete with patio and an elevated lawn—ideal for making the most of the outdoor space. To the front, the property benefits from a double garage and a sizable driveway, providing ample parking.While already well-presented, this home offers fantastic potential for updating to suit your personal style.