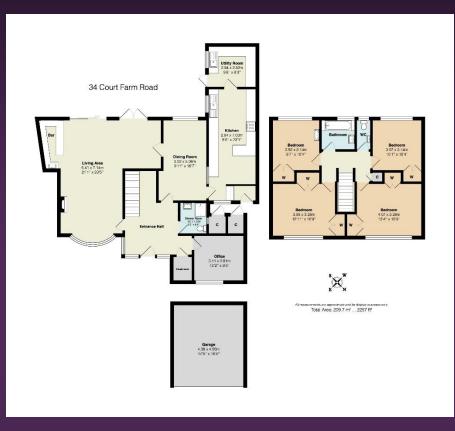

## OFFERS IN EXCESS OF £850,000

Rayners are delighted to bring to the market this charming double-fronted detached home, nestled in a peaceful cul-de-sac lovingly maintained by the current owner for over 40 years. This spacious property offers four double bedrooms, a family bathroom with a separate W.C. on the first floor, and a convenient downstairs shower room. The ground floor boasts three versatile reception rooms, including a bright and airy lounge, a dining room, and a separate study.

### www.raynersproperties.com

IMPORTANT: we would like to inform prospective purchasers that these sales particulars have been prepared as a general guide only. A detailed survey has not been carried out, nor the services, appliances and fittings tested. Room sizes should not be relied upon for furnishing purposes and are approximate. If floor plans are included, they are for guidance only and illustration purposes only and may not be to scale. If there are any important matters likely to affect your decision to buy, please contact us before viewing the property. R772