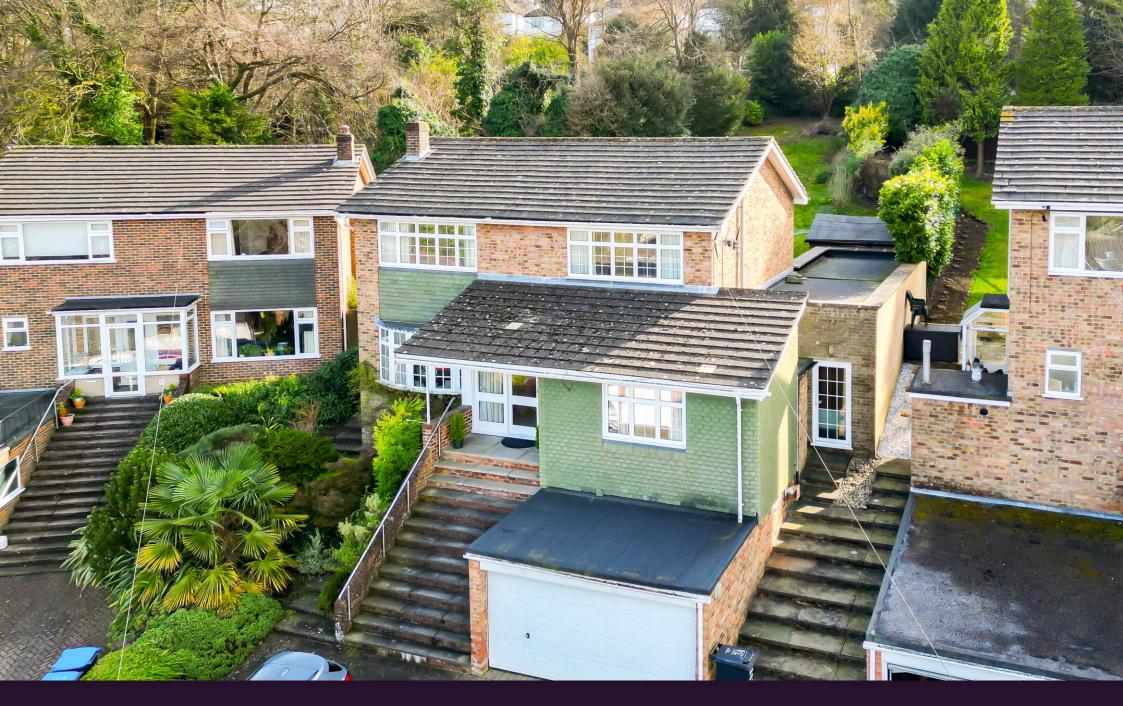

## OFFERS IN EXCESS OF £850,000

Rayners are delighted to bring to the market this charming double-fronted detached home, nestled in a peaceful cul-de-sac lovingly maintained by the current owner for over 40 years. This spacious property offers four double bedrooms, a family bathroom with a separate W.C. on the first floor, and a convenient downstairs shower room. The ground floor boasts three versatile reception rooms, including a bright and airy lounge, a dining room, and a separate study.

A standout feature of the home is the generous south-facing rear garden, complete with patio and an elevated lawn—ideal for making the most of the outdoor space. To the front, the property benefits from a double garage and a sizable driveway, providing ample parking.While already well-presented, this home offers fantastic potential for updating to suit your personal style.

Located on Court Farm Road, a quiet no-through road accessed via Oakley Road, the property is just a short walk

 Tenure: Freehold
 Local Authority: Tandridge District council

Council Tax Band: G EF

**EPC Rating: E** 