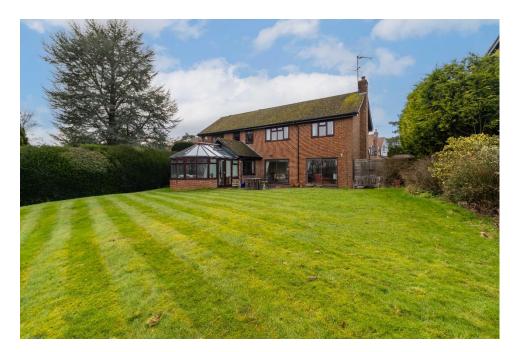

## 19 OVERHILL WARLINGHAM, SURREY, CR6 9JR

This is a rare chance to acquire a five-bedroom detached family home, located in a quiet cul-de-sac off a private road, and offered with no onward chain. Positioned in the highly desirable "Golden Triangle" of Warlingham, this property offers fantastic potential for expansion. The ground floor provides a spacious layout including a study, dining room, large double living room, and a fitted kitchen with an adjacent utility room. A conservatory has been added. Stairs from the entrance hall lead to the first floor, where you will find five generously sized bedrooms, with the two master bedrooms featuring en-suite bathrooms. The rear garden is large, mostly laid to lawn, and bordered by mature shrubs and hedges. The view overlooks a paddock with horses and a dramatic vista across Woldingham Valley. At the front, the house is bordered with plants and shrubs, and there is a double garage with driveway surrounded on three sides by lawn. Overhill is a highly sought-after, no-through road within walking distance of Warlingham village center, with its range of shops, restaurants, and amenities. Bus services on Limpsfield Road offer routes to local areas, including Sanderstead and Croydon. Upper Warlingham and Whyteleafe train stations (both Zone 6) provide excellent commuter connections. The surrounding area is rich in recreational and sports facilities, including top-rated golf courses. Viewing is highly recommended to fully appreciate the potential of this