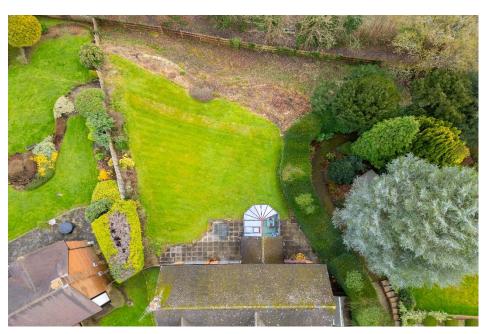

## 19 OVERHILL WARLINGHAM, SURREY, CR6 9JR

This is a rare chance to acquire a five-bedroom detached family home, located in a quiet cul-de-sac off a private road, and offered with no onward chain. Positioned in the highly desirable "Golden Triangle" of Warlingham, this property offers fantastic potential for expansion. The ground floor provides a spacious layout including a study, dining room, large double living room, and a fitted kitchen with an adjacent utility room. A conservatory has been added. Stairs from the entrance hall lead to the first floor, where you will find five generously sized bedrooms, with the two master bedrooms featuring en-suite bathrooms. The rear garden is large, mostly laid to lawn, and bordered by mature shrubs and hedges. The view overlooks a paddock with horses and a dramatic vista across Woldingham Valley. At the front, the house is bordered with plants and shrubs, and there is a double garage with driveway surrounded on three sides by lawn. Overhill is a highly sought-after, no-through road within walking distance of Warlingham village center, with its range of shops, restaurants, and amenities. Bus services on Limpsfield Road offer routes to local areas, including Sanderstead and Croydon. Upper Warlingham and Whyteleafe train stations (both Zone 6) provide excellent commuter connections. The surrounding area is rich in recreational and sports facilities, including top-rated golf courses. Viewing is highly recommended to fully appreciate the potential of this