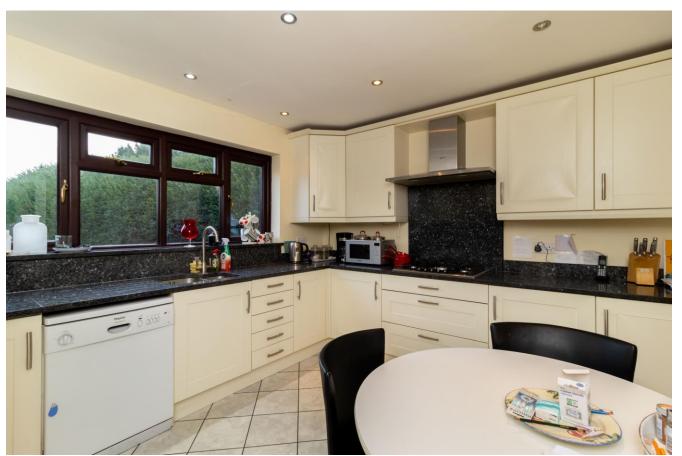

## 19 OVERHILL WARLINGHAM, SURREY, CR6 9JR

This is a rare chance to acquire a five-bedroom detached family home, located in a quiet cul-de-sac off a private road, and offered with no onward chain. Positioned in the highly desirable "Golden Triangle" of Warlingham, this property offers fantastic potential for expansion. The ground floor provides a spacious layout including a study, dining room, large double living room, and a fitted kitchen with an adjacent utility room. A conservatory has been added. Stairs from the entrance hall lead to the first floor, where you will find five generously sized bedrooms, with the two master bedrooms featuring en-suite bathrooms. The rear garden is large, mostly laid to lawn, and bordered by mature shrubs and hedges. The view overlooks a paddock with horses and a dramatic vista across Woldingham Valley. At the front, the house is bordered with plants and shrubs, and there is a double garage with driveway surrounded on three sides by lawn. Overhill is a highly sought-after, no-through road within walking distance of Warlingham village center, with its range of shops, restaurants, and amenities. Bus services on Limpsfield Road offer routes to local areas, including Sanderstead and Croydon. Upper Warlingham and Whyteleafe train stations (both Zone 6) provide excellent commuter connections. The surrounding area is rich in recreational and sports facilities, including top-rated golf courses. Viewing is highly recommended to fully appreciate the potential of this