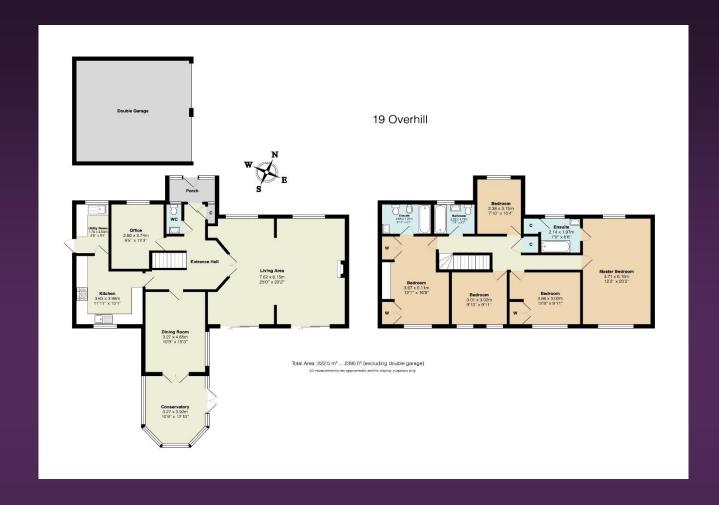

## 19 OVERHILL WARLINGHAM, SURREY, CR6 9JR

This is a rare chance to acquire a five-bedroom detached family home, located in a quiet cul-de-sac off a private road, and offered with no onward chain. Positioned in the highly desirable "Golden Triangle" of Warlingham, this property offers fantastic potential for expansion. The ground floor provides a spacious layout including a study, dining room, large double living room, and a fitted kitchen with an adjacent utility room. A conservatory has been added. Stairs from the entrance hall lead to the first floor, where you will find five generously sized bedrooms, with the two master bedrooms featuring en-suite bathrooms. The rear garden is large, mostly laid to lawn, and bordered by mature shrubs and hedges. The view overlooks a paddock with horses and a dramatic vista across Woldingham Valley. At the front, the house is bordered with plants and shrubs, and there is a double garage with driveway surrounded on three sides by lawn. Overhill is a highly sought-after, no-through road within walking distance of Warlingham village center, with its range of shops, restaurants, and amenities. Bus services on Limpsfield Road offer routes to local areas, including Sanderstead and Croydon. Upper Warlingham and Whyteleafe train stations (both Zone 6) provide excellent commuter connections. The surrounding area is rich in recreational and sports facilities, including top-rated golf courses. Viewing is highly recommended to fully appreciate the potential of this