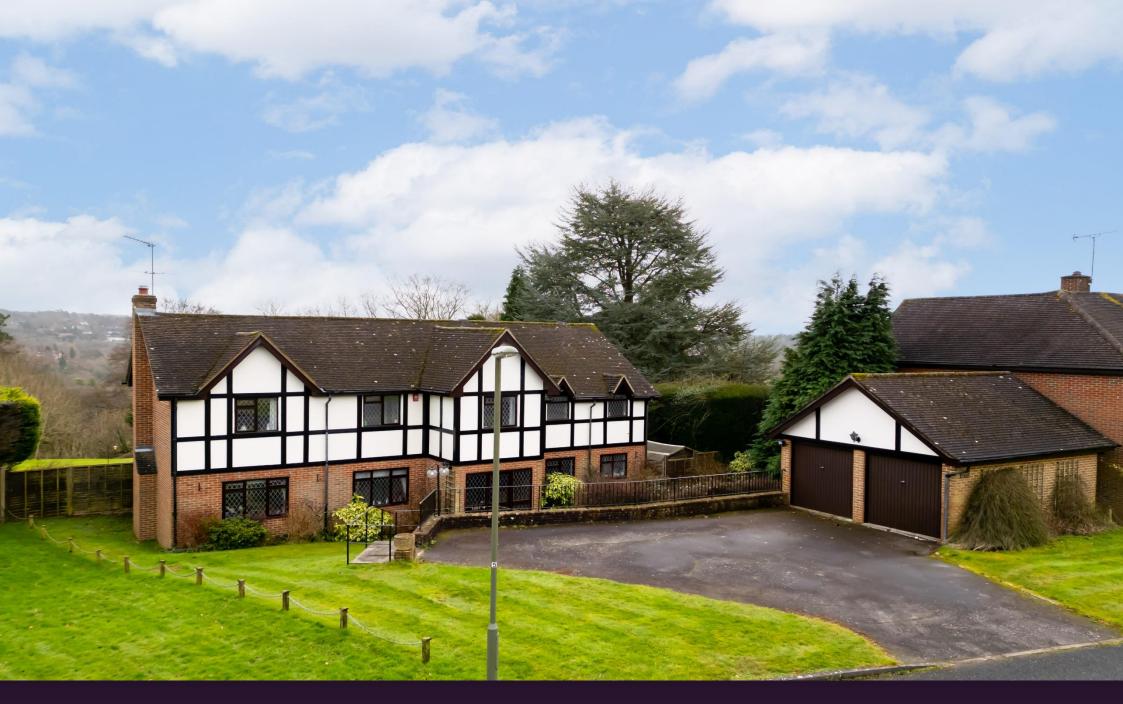

## 19 OVERHILL WARLINGHAM, SURREY, CR6 9JR

This is a rare chance to acquire a five-bedroom detached family home, located in a quiet cul-de-sac off a private road, and offered with no onward chain. Positioned in the highly desirable "Golden Triangle" of Warlingham, this property offers fantastic potential for expansion. The ground floor provides a spacious layout including a study, dining room, large double living room, and a fitted kitchen with an adjacent utility room. A conservatory has been added. Stairs from the entrance hall lead to the first floor, where you will find five generously sized bedrooms, with the two master bedrooms featuring en-suite bathrooms. The rear garden is large, mostly laid to lawn, and bordered by mature shrubs and hedges. The view overlooks a paddock with horses and a dramatic vista across Woldingham Valley. At the front, the house is bordered with plants and shrubs, and there is a double garage with driveway surrounded on three sides by lawn. Overhill is a highly sought-after, no-through road within walking distance of Warlingham village center, with its range of shops, restaurants, and amenities. Bus services on Limpsfield Road offer routes to local areas, including Sanderstead and Croydon. Upper Warlingham and Whyteleafe train stations (both Zone 6) provide excellent commuter connections. The surrounding area is rich in recreational and sports facilities, including top-rated golf courses. Viewing is highly recommended to fully appreciate the potential of this