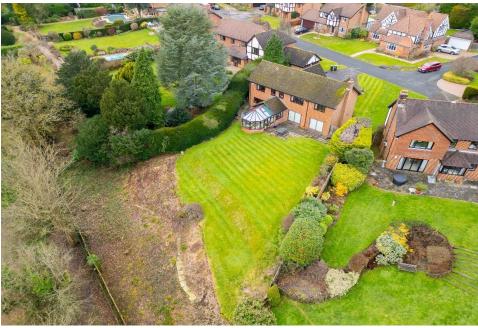

## 19 OVERHILL WARLINGHAM, SURREY, CR6 9JR

This is a rare chance to acquire a five-bedroom detached family home, located in a quiet cul-de-sac off a private road, and offered with no onward chain. Positioned in the highly desirable "Golden Triangle" of Warlingham, this property offers fantastic potential for expansion. The ground floor provides a spacious layout including a study, dining room, large double living room, and a fitted kitchen with an adjacent utility room. A conservatory has been added. Stairs from the entrance hall lead to the first floor, where you will find five generously sized bedrooms, with the two master bedrooms featuring en-suite bathrooms. The rear garden is large, mostly laid to lawn, and bordered by mature shrubs and hedges. The view overlooks a paddock with horses and a dramatic vista across Woldingham Valley. At the front, the house is bordered with plants and shrubs, and there is a double garage with driveway surrounded on three sides by lawn. Overhill is a highly sought-after, no-through road within walking distance of Warlingham village center, with its range of shops, restaurants, and amenities. Bus services on Limpsfield Road offer routes to local areas, including Sanderstead and Croydon. Upper Warlingham and Whyteleafe train stations (both Zone 6) provide excellent commuter connections. The surrounding area is rich in recreational and sports facilities, including top-rated golf courses. Viewing is highly recommended to fully appreciate the potential of this