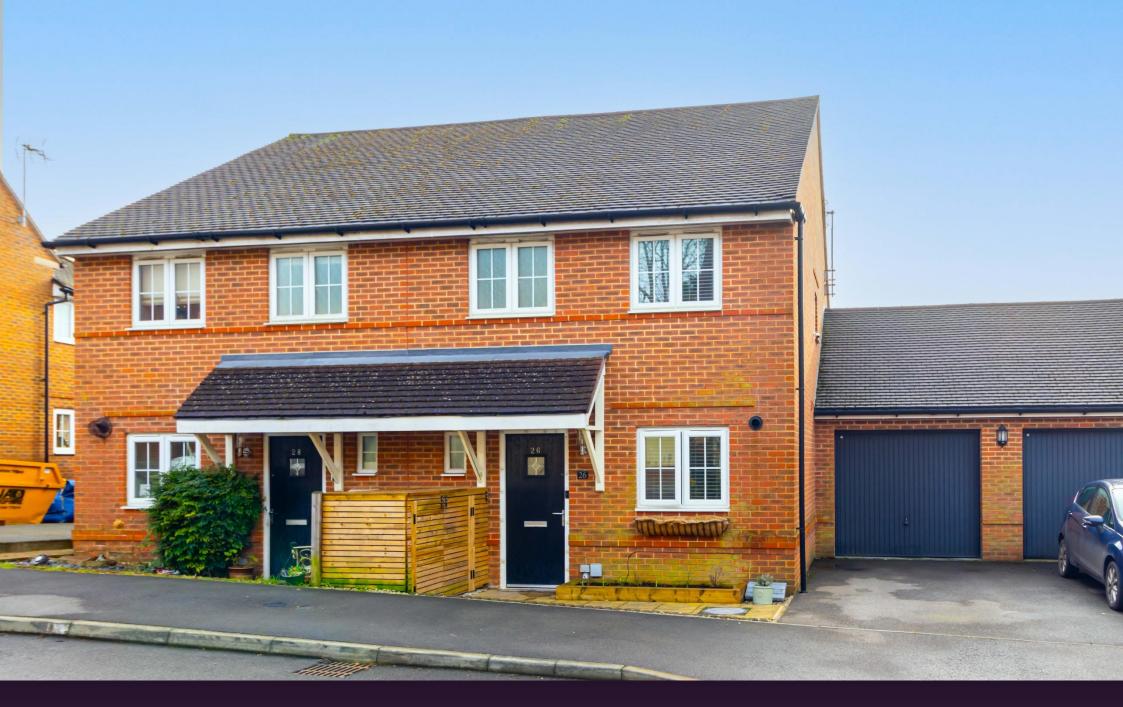

## 26 GREENHURST DRIVE, EAST GRINSTEAD, WEST SUSSEX, RH19 3NE

Rayners are delighted to market this well presented three bedroom semi-detached property situated on the popular Bluebell Gate development. Accommodation includes an entrance hallway leading on to a modern kitchen with a breakfast bar. To the rear there is a living/dining room with double doors leading to the garden and an understairs storage cupboard. There is also a downstairs WC. Upstairs there are two double bedrooms and one single bedroom, an ensuite shower room to master bedroom and modern family bathroom. Externally the tiered south facing garden has recently been landscaped providing lawn of artificial grass and a patio/seating area perfect for entertaining in the sunshine. There is also rear access to the single garage which has electricity and loft space for storage. To the front of the property there is a storage area and driveway for one car.