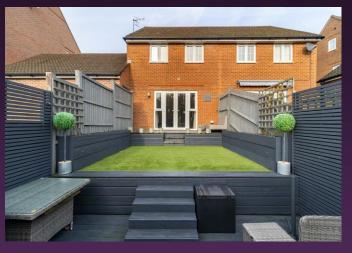

## 26 GREENHURST DRIVE, EAST GRINSTEAD, WEST SUSSEX, RH19 3NE

Rayners are delighted to market this well presented three bedroom semi-detached property situated on the popular Bluebell Gate development. Accommodation includes an entrance hallway leading on to a modern kitchen with a breakfast bar. To the rear there is a living/dining room with double doors leading to the garden and an understairs storage cupboard. There is also a downstairs WC. Upstairs there are two double bedrooms and one single bedroom, an ensuite shower room to master bedroom and modern family bathroom. Externally the tiered south facing garden has recently been landscaped providing lawn of artificial grass and a patio/seating area perfect for entertaining in the sunshine. There is also rear access to the single garage which has electricity and loft space for storage. To the front of the property there is a storage area and driveway for one car.

Bluebell gate is a private residential estate providing easy access to east Grinstead town Centre with plenty of shops and restaurants. There are also a number of primary and secondary schools and a mainline train station which is approximately 1.5 miles away. Viewing is highly recommended.