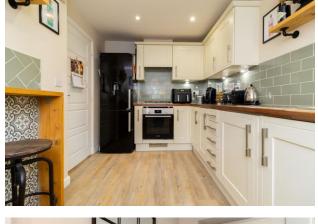

## 26 GREENHURST DRIVE, EAST GRINSTEAD, WEST SUSSEX, RH19 3NE

Rayners are delighted to market this well presented three bedroom semi-detached property situated on the popular Bluebell Gate development. Accommodation includes an entrance hallway leading on to a modern kitchen with a breakfast bar. To the rear there is a living/dining room with double doors leading to the garden and an understairs storage cupboard. There is also a downstairs WC. Upstairs there are two double bedrooms and one single bedroom, an ensuite shower room to master bedroom and modern family bathroom. Externally the tiered south facing garden has recently been landscaped providing lawn of artificial grass and a patio/seating area perfect for entertaining in the sunshine. There is also rear access to the single garage which has electricity and loft space for storage. To the front of the property there is a storage area and driveway for one car.