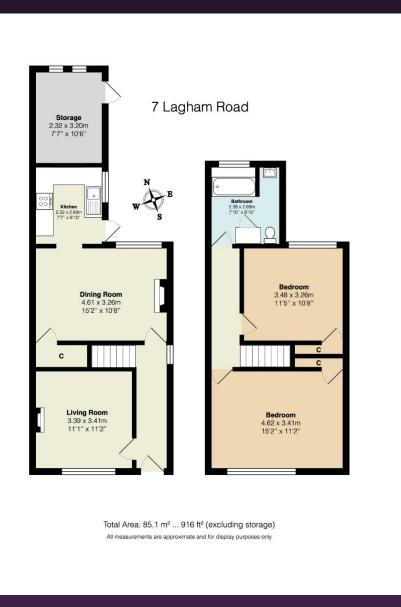

RAYNERS

LAGHAM ROAD SOUTH GODSTONE, SURREY, RH9 8HE

Rayners are delighted to market this two bedroom end of terrace cottage. Accommodation provides a cosy snug living room to the front and to the rear a dining room which features a log burner and leading on to the fitted kitchen. There is a storage room to the rear of the kitchen that would be ideal to convert sand extend the kitchen. Upstairs there is wooden flooring throughout, a family bathroom and two double bedrooms. To the front of the property is garden which has potential to make in to off street parking. To the rear there is a long level garden mainly laid to lawn.