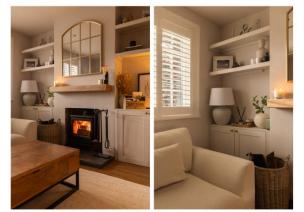

# OFFERS IN EXCESS OF £575,000

A charming three-bedroom mid terrace cottage overlooking picturesque Godstone Village Green. The downstairs of the property has been recently renovated, featuring under floor heating and a cosy log fire. The flexible living accommodation includes a living room to the front and a modern open-plan kitchen/diner to the rear, with skylights allowing natural light to flood the space. On the first floor there are two bedrooms and a modern family bathroom with a loft conversion providing the third bedroom. Externally there is a private paved garden and a detached single garage situated close by. Situated in the heart of the village and the village green is ringed with some beautiful trees. The pond known as the'Horse Pond' (from the days when horses would drink from it), where geese and swans can often be seen. This property offers convenient access to a range of local amenities including a post office, bakers, chemist and a selection of tea rooms, pubs and restaurants. There is a local primary school, tennis and bowls clubs and direct access to Greenbelt countryside. Junction 6 of the M25 is around a mile away and mainline railway stations are at Oxted and Caterham providing excellent transport links.