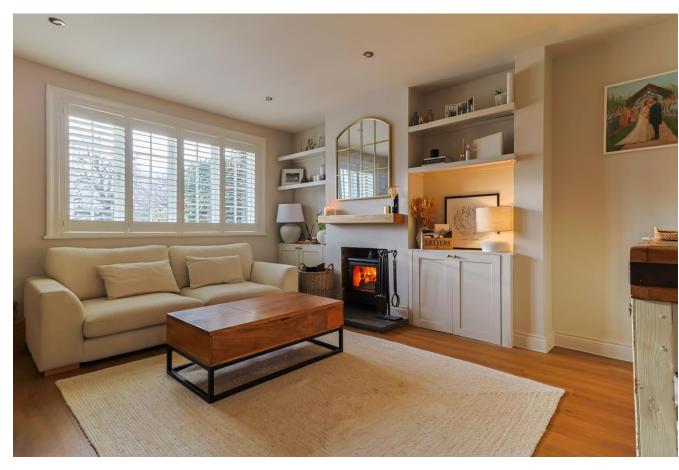

# OFFERS IN EXCESS OF £575,000

A charming three-bedroom mid terrace cottage overlooking picturesque Godstone Village Green. The downstairs of the property has been recently renovated, featuring under floor heating and a cosy log fire. The flexible living accommodation includes a living room to the front and a modern open-plan kitchen/diner to the rear, with skylights allowing natural light to flood the space. On the first floor there are two bedrooms and a modern family bathroom with a loft conversion providing the third bedroom. Externally there is a private paved garden and a detached single garage situated close by. Situated in the heart of the village and the village green is ringed with some beautiful trees. The pond known as the'Horse Pond' (from the days when horses would drink from it), where geese and swans can often be seen. This property offers convenient access to a range of local amenities including a post office, bakers, chemist and a selection of tea rooms, pubs and restaurants. There is a local primary school, tennis and bowls clubs and direct access to Greenbelt countryside. Junction 6 of the M25 is around a mile away and mainline railway stations are at Oxted and Caterham providing excellent transport links.