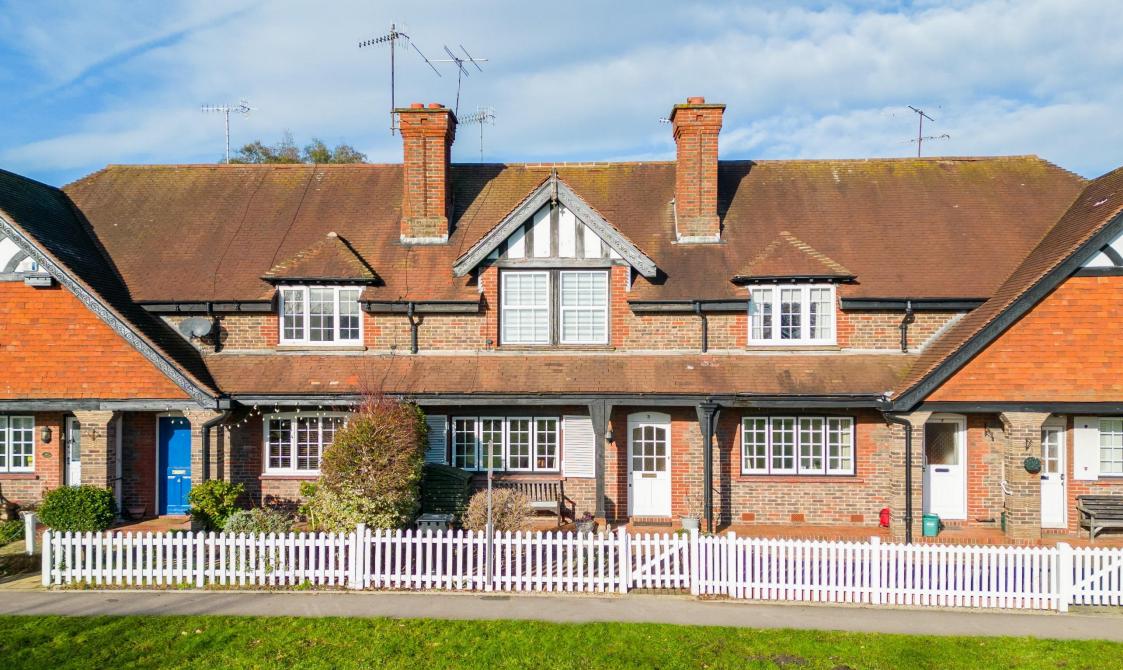

# OFFERS IN EXCESS OF £575,000

A charming three-bedroom mid terrace cottage overlooking picturesque Godstone Village Green. The downstairs of the property has been recently renovated, featuring under floor heating and a cosy log fire. The flexible living accommodation includes a living room to the front and a modern open-plan kitchen/diner to the rear, with skylights allowing natural light to flood the space. On the first floor there are two bedrooms and a modern family bathroom with a loft conversion providing the third bedroom. Externally there is a private paved garden and a detached single garage situated close by. Situated in the heart of the village and the village green is ringed with some beautiful trees. The pond known as the'Horse Pond' (from the days when horses would drink from it), where geese and swans can often be seen. This property offers convenient access to a range of local amenities including a post office, bakers, chemist and a selection of tea rooms, pubs and restaurants. There is a local primary school, tennis and bowls clubs and direct access to Greenbelt countryside. Junction 6 of the M25 is around a mile away and mainline railway stations are at Oxted and Caterham providing excellent transport links.