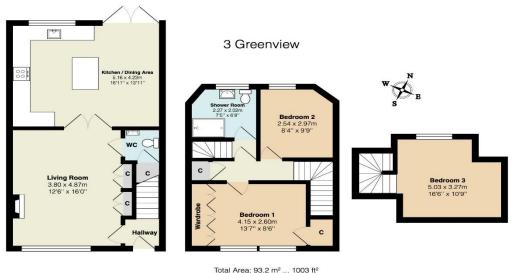

Total Area: 93.2 m<sup>2</sup> ... 1003 ft<sup>2</sup> All measurements are approximate and for display purposes only

Additional information: Right of way through no 1 & 2 in back of garden for access purposes.