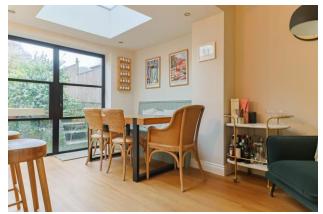

# OFFERS IN EXCESS OF £575,000

A charming three-bedroom mid terrace cottage overlooking picturesque Godstone Village Green. The downstairs of the property has been recently renovated, featuring under floor heating and a cosy log fire. The flexible living accommodation includes a living room to the front and a modern open-plan kitchen/diner to the rear, with skylights allowing natural light to flood the space. On the first floor there are two bedrooms and a modern family bathroom with a loft conversion providing the third bedroom. Externally there is a private paved garden and a detached single garage situated close by. Situated in the heart of the village and the village green is ringed with some beautiful trees. The pond known as the'Horse Pond' (from the days when horses would drink from it), where geese and swans can often be seen. This property offers convenient access to a range of local amenities including a post office, bakers, chemist and a selection of tea rooms, pubs and restaurants. There is a local primary school, tennis and bowls clubs and direct access to Greenbelt countryside. Junction 6 of the M25 is around a mile away and mainline railway stations are at Oxted and Caterham providing excellent transport links.