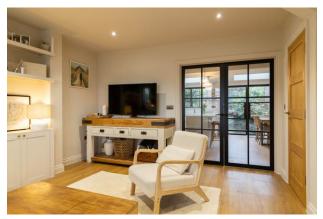

# OFFERS IN EXCESS OF £575,000

A charming three-bedroom mid terrace cottage overlooking picturesque Godstone Village Green. The downstairs of the property has been recently renovated, featuring under floor heating and a cosy log fire. The flexible living accommodation includes a living room to the front and a modern open-plan kitchen/diner to the rear, with skylights allowing natural light to flood the space. On the first floor there are two bedrooms and a modern family bathroom with a loft conversion providing the third bedroom. Externally there is a private paved garden and a detached single garage situated close by. Situated in the heart of the village and the village green is ringed with some beautiful trees. The pond known as the'Horse Pond' (from the days when horses would drink from it), where geese and swans can often be seen. This property offers convenient access to a range of local amenities including a post office, bakers, chemist and a selection of tea rooms, pubs and restaurants. There is a local primary school, tennis and bowls clubs and direct access to Greenbelt countryside. Junction 6 of the M25 is around a mile away and mainline railway stations are at Oxted and Caterham providing excellent transport links.