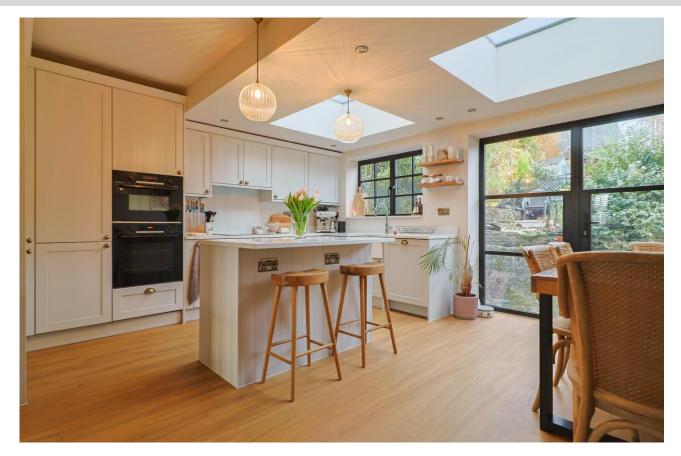

# OFFERS IN EXCESS OF £575,000

A charming three-bedroom mid terrace cottage overlooking picturesque Godstone Village Green. The downstairs of the property has been recently renovated, featuring under floor heating and a cosy log fire. The flexible living accommodation includes a living room to the front and a modern open-plan kitchen/diner to the rear, with skylights allowing natural light to flood the space. On the first floor there are two bedrooms and a modern family bathroom with a loft conversion providing the third bedroom. Externally there is a private paved garden and a detached single garage situated close by. Situated in the heart of the village and the village green is ringed with some beautiful trees. The pond known as the'Horse Pond' (from the days when horses would drink from it), where geese and swans can often be seen. This property offers convenient access to a range of local amenities including a post office, bakers, chemist and a selection of tea rooms, pubs and restaurants. There is a local primary school, tennis and bowls clubs and direct access to Greenbelt countryside. Junction 6 of the M25 is around a mile away and mainline railway stations are at Oxted and Caterham providing excellent transport links.