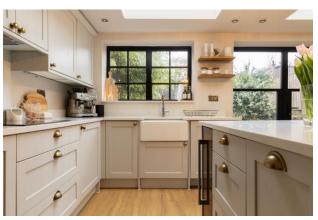

# OFFERS IN EXCESS OF £575,000

A charming three-bedroom mid terrace cottage overlooking picturesque Godstone Village Green. The downstairs of the property has been recently renovated, featuring under floor heating and a cosy log fire. The flexible living accommodation includes a living room to the front and a modern open-plan kitchen/diner to the rear, with skylights allowing natural light to flood the space. On the first floor there are two bedrooms and a modern family bathroom with a loft conversion providing the third bedroom. Externally there is a private paved garden and a detached single garage situated close by. Situated in the heart of the village and the village green is ringed with some beautiful trees. The pond known as the'Horse Pond' (from the days when horses would drink from it), where geese and swans can often be seen. This property offers convenient access to a range of local amenities including a post office, bakers, chemist and a selection of tea rooms, pubs and restaurants. There is a local primary school, tennis and bowls clubs and direct access to Greenbelt countryside. Junction 6 of the M25 is around a mile away and mainline railway stations are at Oxted and Caterham providing excellent transport links.