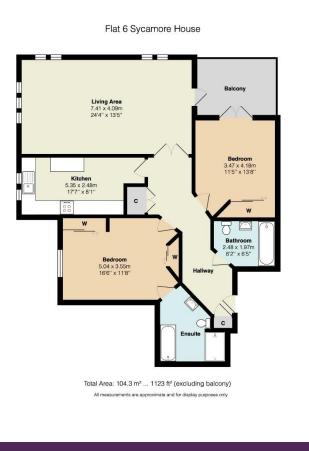

Internally the apartment offers a spacious light and airy lounge/dining room with balcony, a separate fitted kitchen/breakfast room, and two double bedrooms, the master bedroom has an ensuite bathroom. The property also features an additional family bathroom.