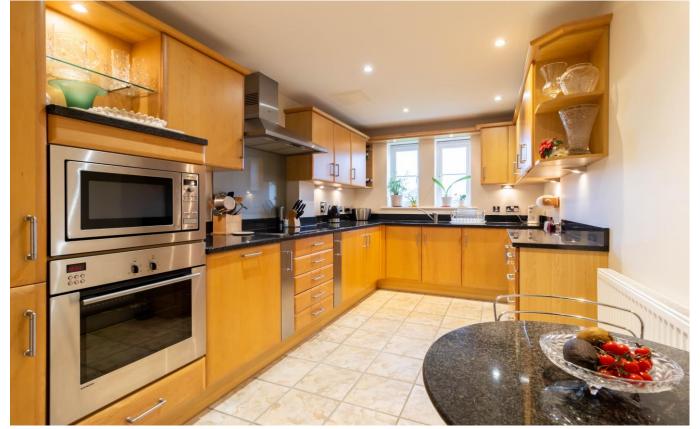

Internally the apartment offers a spacious light and airy lounge/dining room with balcony, a separate fitted kitchen/breakfast room, and two double bedrooms, the master bedroom has an ensuite bathroom. The property also features an additional family bathroom.