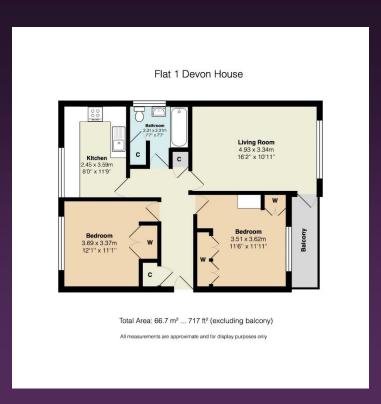

RAYNERS

DEVON HOUSE, CHURCH HILL CATERHAM, SURREY, CR3 6SB

This spacious two double bedroom flat is presented to the market in good order throughout and is located within easy reach of Caterham Town Centre and Train Station. The large lounge gives access to a South east Facing balcony and has a view over the well-maintained communal gardens and the countryside beyond. Benefitting from double glazing and underfloor heating as well as a garage en-bloc. The property is offered to the market with vacant possession. Call now for your appointment to view.