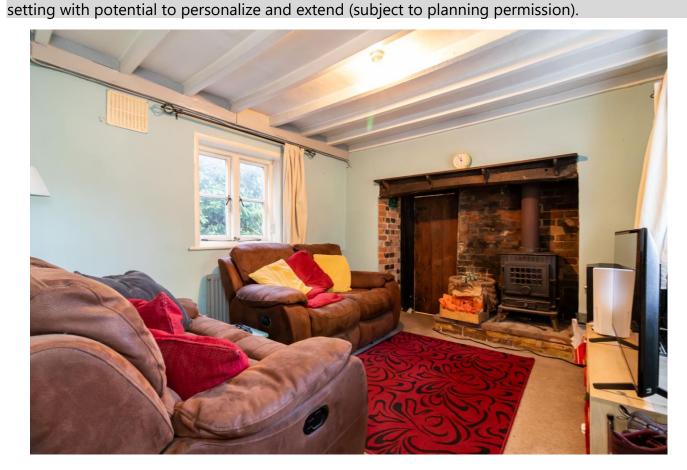

Though cozy in size, the property sits on a generous plot with a large, well-maintained garden, providing ample outdoor space. To the front, there is the added benefit of off-street parking. Inside, the first floor features two double bedrooms, while the ground floor offers a country-style kitchen and a cozy living room complete with a feature fireplace and wood-burning stove. The living area leads to a conveniently located downstairs bathroom This character-filled cottage presents a wonderful opportunity for those seeking a village