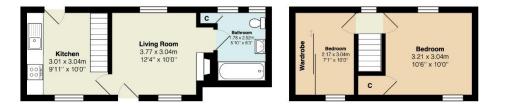

#### 12 Mantlemass

Total Area: 45.6 m<sup>2</sup> ... 491 ft<sup>2</sup> All measurements are approximate and for display purposes only