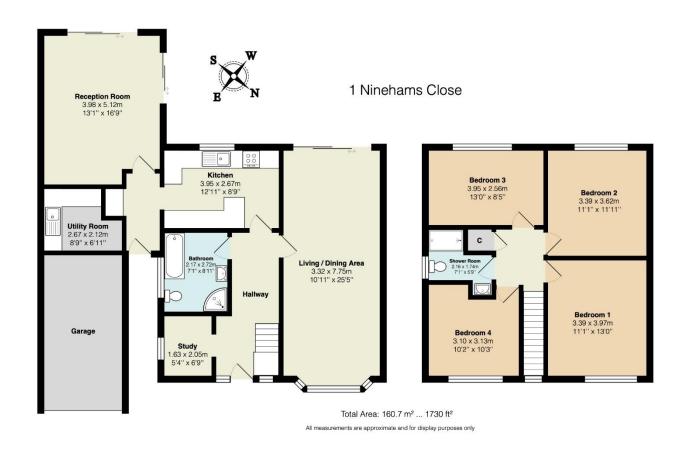

RAYNERS

NINEHAMS CLOSE CATERHAM, SURREY, CR3 5LQ Rayners are delighted to present this spacious four bedroom semi- detached home, conveniently situated in Caterham on the Hill close to a wide range of amenities and transport links. The property offers flexible living accommodation ideal for family living comprising a large open plan living/ dining area with patio doors overlooking the rear garden, further good size reception room, modern fitted kitchen complete with breakfast bar, separate utility room, study and ground floor family bathroom. On the first floor there are four good sized double bedrooms and a further shower room. In addition the loft has power and lighting with a velux window which provides an additional bonus space. Outside there is off street parking available for several vehicles and a single garage. The Rear Garden has a delightful patio area and level south west facing garden complete with storage shed.