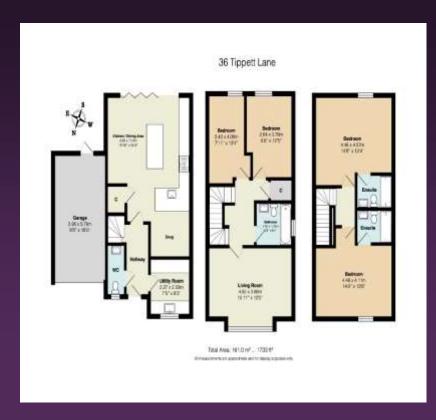

RAYNERS

36 TIPPETT LANE, OXTED, SURREY, RH9 8BP

Situated in the highly sought-after Meridian Square development built by Taylor Wimpey in 2015, this impressive link-detached family home offers spacious, versatile accommodation arranged over three floors, ideal for modern living. The ground floor features an inviting entrance hall, a contemporary bootility room with built in coat and shoe storage to complement the built in washer drier, a well- appointed remodelled kitchen with extensive units, a breakfast bar, and integrated appliances, alongside a generous living and dining area with bifold doors opening to a beautifully landscaped South West facing garden with a pergola and multiple seating areas. The first floor provides a large second reception room or bedroom, two additional well-proportioned bedrooms, and a stylish family bathroom, while the second floor boasts two double bedrooms, both with en-suite shower rooms. Externally, the property benefits from a driveway leading to an attached garage with power, light, and rear access, and is located within walking distance of Hurst Green mainline station, with direct trains to both London Victoria and London Bridge, and just 1.9 miles from Oxted, offering a range of amenities, shops, and leisure facilities.

## VIEWING STRICTLY BY APPOINTMENT VIA THE SELLING AGENT

www.raynersproperties.com

IMPORTANT: we would like to inform prospective purchasers that these sales particulars have been prepared as a general guide only. A detailed survey has not been carried out, nor the services, appliances and fittings tested. Room sizes should not be relied upon for furnishing purposes and are approximate. If floor plans are included, they are for guidance only and illustration purposes only and may not be to scale. If there are any important matters likely to affect your decision to buy, please contact us before viewing the property. R772