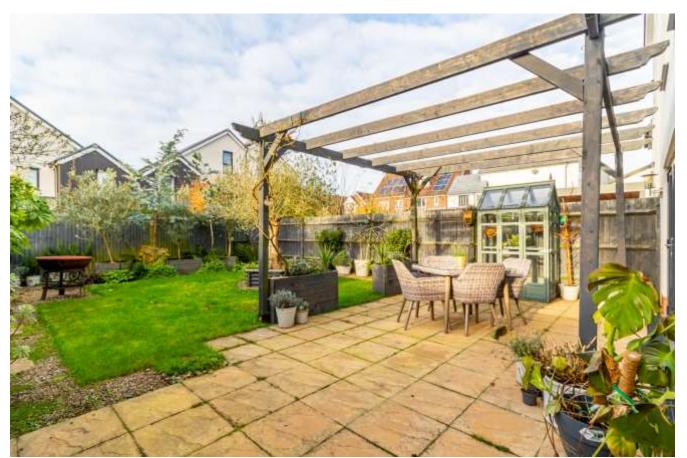

RAYNERS

36 TIPPETT LANE, OXTED, SURREY, RH9 8BP

Situated in the highly sought-after Meridian Square development built by Taylor Wimpey in 2015, this impressive link-detached family home offers spacious, versatile accommodation arranged over three floors, ideal for modern living. The ground floor features an inviting entrance hall, a contemporary bootility room with built in coat and shoe storage to complement the built in washer drier, a well- appointed remodelled kitchen with extensive units, a breakfast bar, and integrated appliances, alongside a generous living and dining area with bifold doors opening to a beautifully landscaped South West facing garden with a pergola and multiple seating areas. The first floor provides a large second reception room or bedroom, two additional well-proportioned bedrooms, and a stylish family bathroom, while the second floor boasts two double bedrooms, both with en-suite shower rooms. Externally, the property benefits from a driveway leading to an attached garage with power, light, and rear access, and is located within walking distance of Hurst Green mainline station, with direct trains to both London Victoria and London Bridge, and just 1.9 miles from Oxted, offering a range of amenities, shops, and leisure facilities.