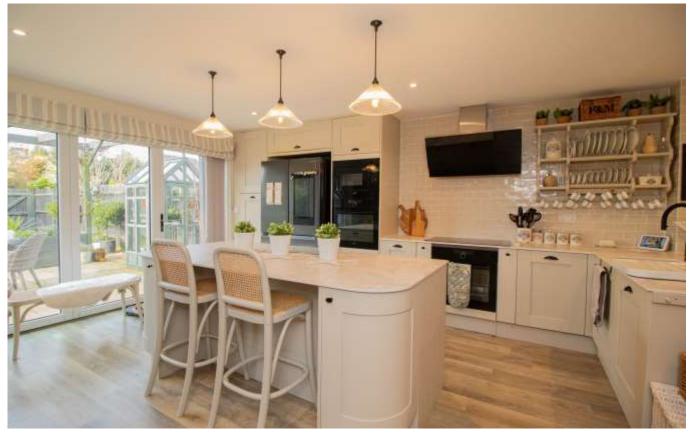

RAYNERS

36 TIPPETT LANE, OXTED, SURREY, RH9 8BP

Situated in the highly sought-after Meridian Square development built by Taylor Wimpey in 2015, this impressive link-detached family home offers spacious, versatile accommodation arranged over three floors, ideal for modern living. The ground floor features an inviting entrance hall, a contemporary bootility room with built in coat and shoe storage to complement the built in washer drier, a well- appointed remodelled kitchen with extensive units, a breakfast bar, and integrated appliances, alongside a generous living and dining area with bifold doors opening to a beautifully landscaped South West facing garden with a pergola and multiple seating areas. The first floor provides a large second reception room or bedroom, two additional well-proportioned bedrooms, and a stylish family bathroom, while the second floor boasts two double bedrooms, both with en-suite shower rooms. Externally, the property benefits from a driveway leading to an attached garage with power, light, and rear access, and is located within walking distance of Hurst Green mainline station, with direct trains to both London Victoria and London Bridge, and just 1.9 miles from Oxted, offering a range of amenities, shops, and leisure facilities.