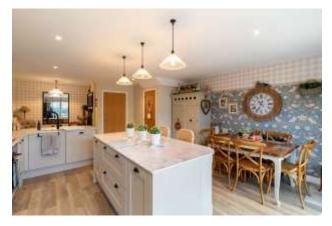

RAYNERS

36 TIPPETT LANE, OXTED, SURREY, RH9 8BP

Situated in the highly sought-after Meridian Square development built by Taylor Wimpey in 2015, this impressive link-detached family home offers spacious, versatile accommodation arranged over three floors, ideal for modern living. The ground floor features an inviting entrance hall, a contemporary bootility room with built in coat and shoe storage to complement the built in washer drier, a well- appointed remodelled kitchen with extensive units, a breakfast bar, and integrated appliances, alongside a generous living and dining area with bifold doors opening to a beautifully landscaped South West facing garden with a pergola and multiple seating areas. The first floor provides a large second reception room or bedroom, two additional well-proportioned bedrooms, and a stylish family bathroom, while the second floor boasts two double bedrooms, both with en-suite shower rooms. Externally, the property benefits from a driveway leading to an attached garage with power, light, and rear access, and is located within walking distance of Hurst Green mainline station, with direct trains to both London Victoria and London Bridge, and just 1.9 miles from Oxted, offering a range of amenities, shops, and leisure facilities.