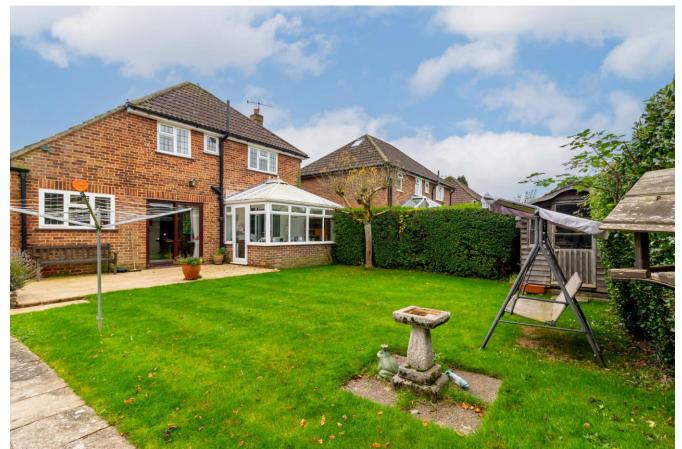

RAYNERS

I2 BELL MEADOW, GODSTONE, SURREY, RH9 8ED

GODSTONE, SURREY, RH9 8ED

This extended detached house is situated in a popular, residential cul de sac and offers fantastic scope for the incoming purchaser to make it their own. The accommodation to the ground floor provides spacious lounge leading to a conservatory, dining room and fitted kitchen. In addition there is further flexible space currently set up as two bedrooms, en-suite and separate cloakroom. To the first floor are two further bedrooms both doubles and a family bathroom. The level rear garden is well maintained with a neat lawn and well tended hedge borders as well as a swimming pool. To the front of the property is a driveway providing parking for two cars. The potential of this house is fabulous as it offers such flexibility as either an annexe or extended living area on the ground floor as well as potential to extend further STPP. Offered to the market as end of chain this really is a rare opportunity to secure a wonderful home.