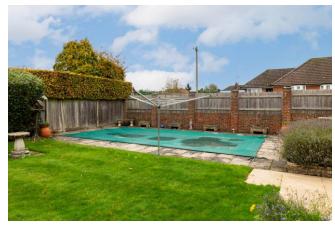

RAYNERS

I2 BELL MEADOW, GODSTONE, SURREY, RH9 8ED

GODSTONE, SURREY, RH9 8ED

This extended detached house is situated in a popular, residential cul de sac and offers fantastic scope for the incoming purchaser to make it their own. The accommodation to the ground floor provides spacious lounge leading to a conservatory, dining room and fitted kitchen. In addition there is further flexible space currently set up as two bedrooms, en-suite and separate cloakroom. To the first floor are two further bedrooms both doubles and a family bathroom. The level rear garden is well maintained with a neat lawn and well tended hedge borders as well as a swimming pool. To the front of the property is a driveway providing parking for two cars. The potential of this house is fabulous as it offers such flexibility as either an annexe or extended living area on the ground floor as well as potential to extend further STPP. Offered to the market as end of chain this really is a rare opportunity to secure a wonderful home.