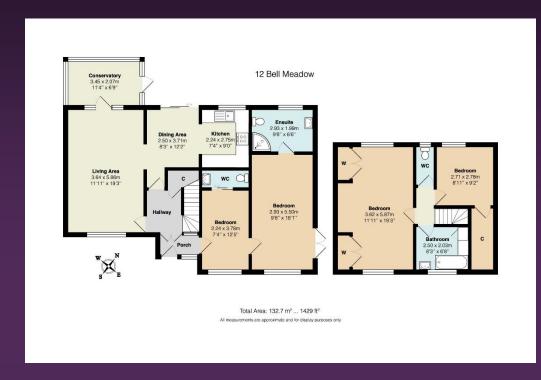

RAYNERS

I2 BELL MEADOW, GODSTONE, SURREY, RH9 8ED

GODSTONE, SURREY, RH9 8ED

This extended detached house is situated in a popular, residential cul de sac and offers fantastic scope for the incoming purchaser to make it their own. The accommodation to the ground floor provides spacious lounge leading to a conservatory, dining room and fitted kitchen. In addition there is further flexible space currently set up as two bedrooms, en-suite and separate cloakroom. To the first floor are two further bedrooms both doubles and a family bathroom. The level rear garden is well maintained with a neat lawn and well tended hedge borders as well as a swimming pool. To the front of the property is a driveway providing parking for two cars. The potential of this house is fabulous as it offers such flexibility as either an annexe or extended living area on the ground floor as well as potential to extend further STPP. Offered to the market as end of chain this really is a rare opportunity to secure a wonderful home.