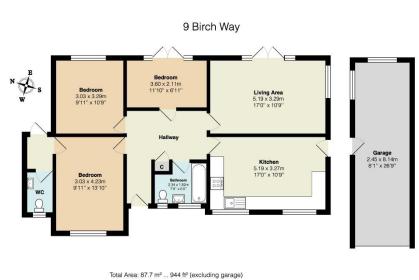

The property features a spacious entrance hallway leading to three well-proportioned bedrooms, including the master bedroom with en-suite WC. A generous living room, fitted kitchen/breakfast room, and family bathroom complete the internal layout. The rear garden is both wide and level, with mature trees, shrubs, and a shed. Notably, these bungalows provide potential for loft extension (subject to planning permission). At the front, there is a detached tandem garage and off-street parking. Set in the picturesque and historic village of Warlingham, residents enjoy a blend of country living and village convenience. Warlingham Green offers a variety of shops, coffee bars, restaurants, and a supermarket, with a larger Sainsbury's within walking distance.