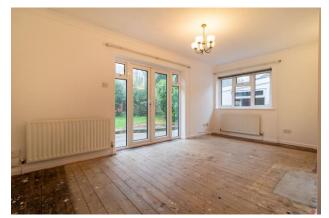

The property features a spacious entrance hallway leading to three well-proportioned bedrooms, including the master bedroom with en-suite WC. A generous living room, fitted kitchen/breakfast room, and family bathroom complete the internal layout. The rear garden is both wide and level, with mature trees, shrubs, and a shed. Notably, these bungalows provide potential for loft extension (subject to planning permission). At the front, there is a detached tandem garage and off-street parking. Set in the picturesque and historic village of Warlingham, residents enjoy a blend of country living and village convenience. Warlingham Green offers a variety of shops, coffee bars, restaurants, and a supermarket, with a larger Sainsbury's within walking distance.