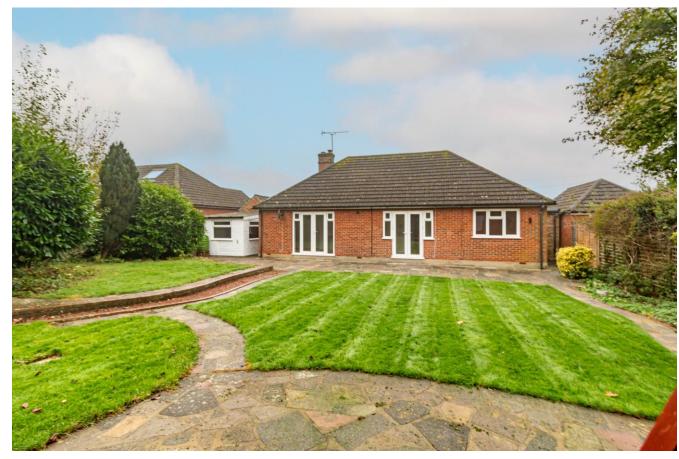

# GUIDE PRICE £650,000

We are delighted to bring to the market this especially appealing, *Chain Free* three-bedroom detached bungalow, situated on one of Warlingham's most sought-after residential roads.

The property features a spacious entrance hallway leading to three well-proportioned bedrooms, including the master bedroom with en-suite WC. A generous living room, fitted kitchen/breakfast room, and family bathroom complete the internal layout. The rear garden is both wide and level, with mature trees, shrubs, and a shed. Notably, these bungalows provide potential for loft extension (subject to planning permission). At the front, there is a detached tandem garage and off-street parking. Set in the picturesque and historic village of Warlingham, residents enjoy a blend of country living and village convenience. Warlingham Green offers a variety of shops, coffee bars, restaurants, and a supermarket, with a larger Sainsbury's within walking distance.