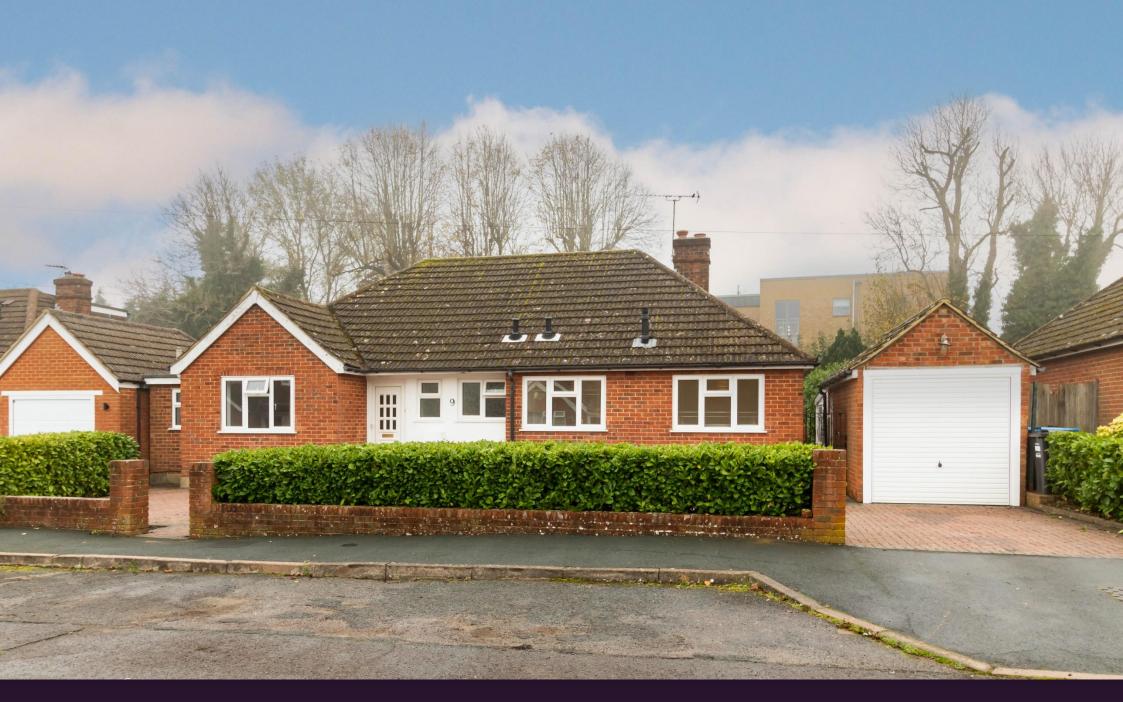

# GUIDE PRICE £650,000

We are delighted to bring to the market this especially appealing, *Chain Free* three-bedroom detached bungalow, situated on one of Warlingham's most sought-after residential roads.

The property features a spacious entrance hallway leading to three well-proportioned bedrooms, including the master bedroom with en-suite WC. A generous living room, fitted kitchen/breakfast room, and family bathroom complete the internal layout. The rear garden is both wide and level, with mature trees, shrubs, and a shed. Notably, these bungalows provide potential for loft extension (subject to planning permission). At the front, there is a detached tandem garage and off-street parking. Set in the picturesque and historic village of Warlingham, residents enjoy a blend of country living and village convenience. Warlingham Green offers a variety of shops, coffee bars, restaurants, and a supermarket, with a larger Sainsbury's within walking distance.