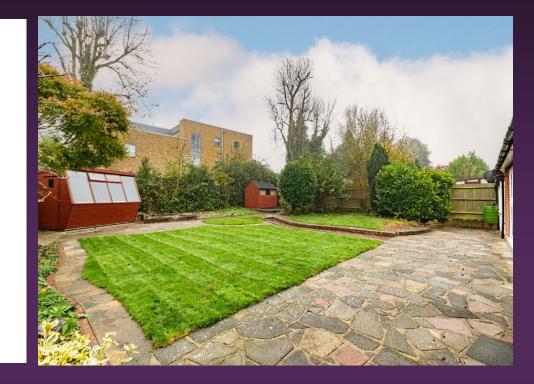

The property features a spacious entrance hallway leading to three well-proportioned bedrooms, including the master bedroom with en-suite WC. A generous living room, fitted kitchen/breakfast room, and family bathroom complete the internal layout. The rear garden is both wide and level, with mature trees, shrubs, and a shed. Notably, these bungalows provide potential for loft extension (subject to planning permission). At the front, there is a detached tandem garage and off-street parking. Set in the picturesque and historic village of Warlingham, residents enjoy a blend of country living and village convenience. Warlingham Green offers a variety of shops, coffee bars, restaurants, and a supermarket, with a larger Sainsbury's within walking distance.