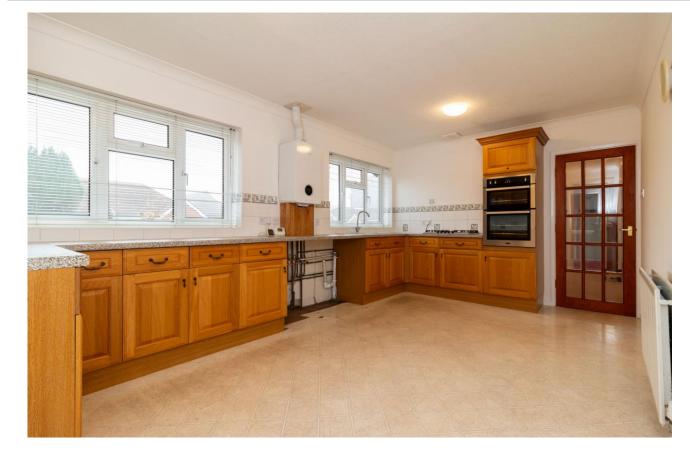

The property features a spacious entrance hallway leading to three well-proportioned bedrooms, including the master bedroom with en-suite WC. A generous living room, fitted kitchen/breakfast room, and family bathroom complete the internal layout. The rear garden is both wide and level, with mature trees, shrubs, and a shed. Notably, these bungalows provide potential for loft extension (subject to planning permission). At the front, there is a detached tandem garage and off-street parking. Set in the picturesque and historic village of Warlingham, residents enjoy a blend of country living and village convenience. Warlingham Green offers a variety of shops, coffee bars, restaurants, and a supermarket, with a larger Sainsbury's within walking distance.