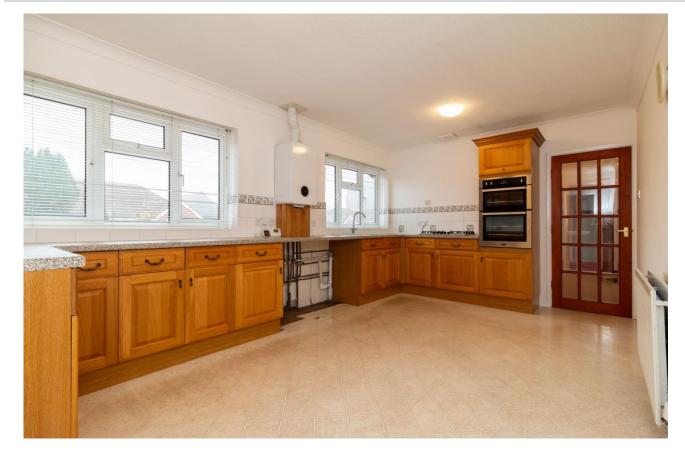

The property features a spacious entrance hallway leading to three well-proportioned bedrooms, including the master bedroom with en-suite WC. A generous living room, fitted kitchen/breakfast room, and family bathroom complete the internal layout. The rear garden is both wide and level, with mature trees, shrubs, and a shed. Notably, these bungalows provide potential for loft extension (subject to planning permission). At the front, there is a detached tandem garage and off-street parking. Set in the picturesque and historic village of Warlingham, residents enjoy a blend of country living and village convenience. Warlingham Green offers a variety of shops, coffee bars, restaurants, and a supermarket, with a larger Sainsbury's within walking distance.