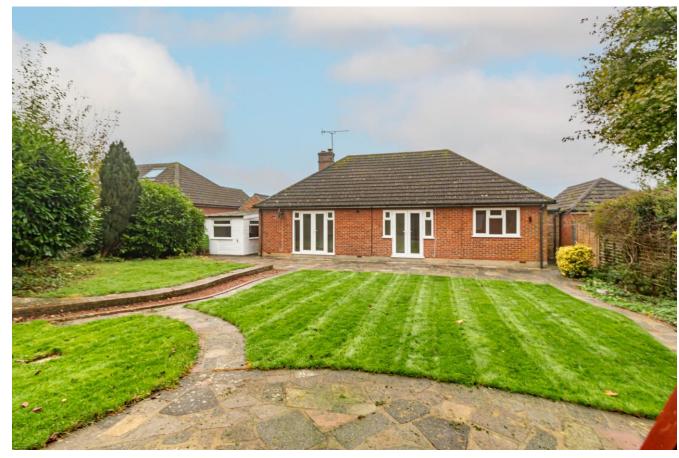

# GUIDE PRICE £695,000

We are delighted to bring to the market this especially appealing, *Chain Free* three-bedroom detached bungalow, situated on one of Warlingham's most sought-after residential roads.

The property features a spacious entrance hallway leading to three well-proportioned bedrooms, including the master bedroom with en-suite WC. A generous living room, fitted kitchen/breakfast room, and family bathroom complete the internal layout. The rear garden is both wide and level, with mature trees, shrubs, and a shed. Notably, these bungalows provide potential for loft extension (subject to planning permission). At the front, there is a detached tandem garage and off-street parking. Set in the picturesque and historic village of Warlingham, residents enjoy a blend of country living and village convenience. Warlingham Green offers a variety of shops, coffee bars, restaurants, and a supermarket, with a larger Sainsbury's within walking distance.