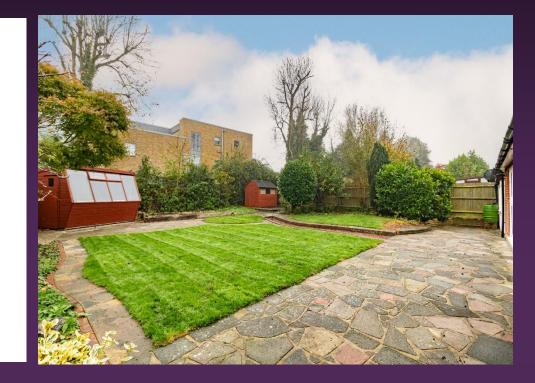

The property features a spacious entrance hallway leading to three well-proportioned bedrooms, including the master bedroom with en-suite WC. A generous living room, fitted kitchen/breakfast room, and family bathroom complete the internal layout. The rear garden is both wide and level, with mature trees, shrubs, and a shed. Notably, these bungalows provide potential for loft extension (subject to planning permission). At the front, there is a detached tandem garage and off-street parking. Set in the picturesque and historic village of Warlingham, residents enjoy a blend of country living and village convenience. Warlingham Green offers a variety of shops, coffee bars, restaurants, and a supermarket, with a larger Sainsbury's within walking distance.