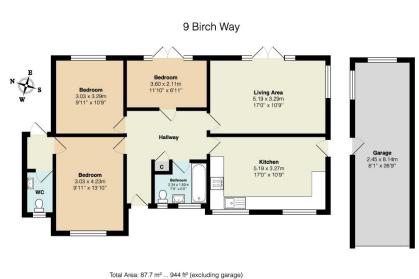

The property features a spacious entrance hallway leading to three well-proportioned bedrooms, including the master bedroom with en-suite WC. A generous living room, fitted kitchen/breakfast room, and family bathroom complete the internal layout. The rear garden is both wide and level, with mature trees, shrubs, and a shed. Notably, these bungalows provide potential for loft extension (subject to planning permission). At the front, there is a detached tandem garage and off-street parking. Set in the picturesque and historic village of Warlingham, residents enjoy a blend of country living and village convenience. Warlingham Green offers a variety of shops, coffee bars, restaurants, and a supermarket, with a larger Sainsbury's within walking distance.