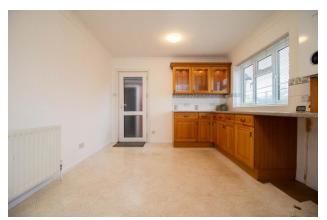

The property features a spacious entrance hallway leading to three well-proportioned bedrooms, including the master bedroom with en-suite WC. A generous living room, fitted kitchen/breakfast room, and family bathroom complete the internal layout. The rear garden is both wide and level, with mature trees, shrubs, and a shed. Notably, these bungalows provide potential for loft extension (subject to planning permission). At the front, there is a detached tandem garage and off-street parking. Set in the picturesque and historic village of Warlingham, residents enjoy a blend of country living and village convenience. Warlingham Green offers a variety of shops, coffee bars, restaurants, and a supermarket, with a larger Sainsbury's within walking distance.