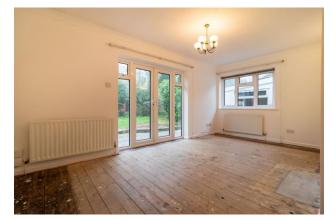

The property features a spacious entrance hallway leading to three well-proportioned bedrooms, including the master bedroom with en-suite WC. A generous living room, fitted kitchen/breakfast room, and family bathroom complete the internal layout. The rear garden is both wide and level, with mature trees, shrubs, and a shed. Notably, these bungalows provide potential for loft extension (subject to planning permission). At the front, there is a detached tandem garage and off-street parking. Set in the picturesque and historic village of Warlingham, residents enjoy a blend of country living and village convenience. Warlingham Green offers a variety of shops, coffee bars, restaurants, and a supermarket, with a larger Sainsbury's within walking distance.