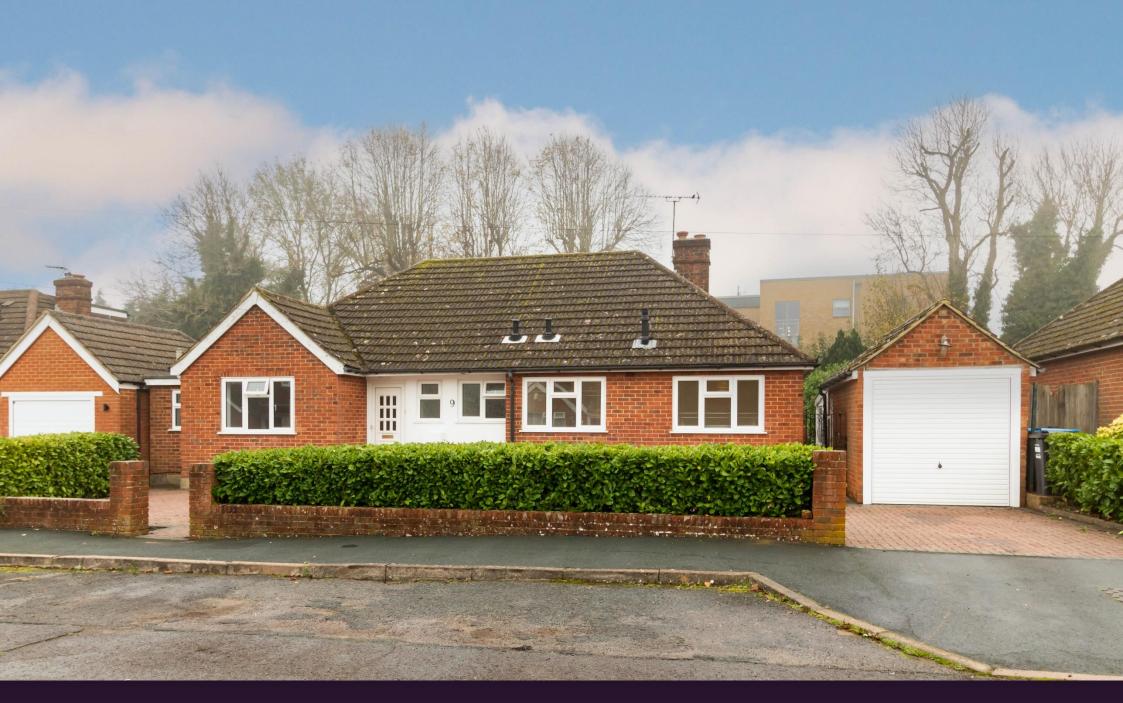

# GUIDE PRICE £695,000

We are delighted to bring to the market this especially appealing, *Chain Free* three-bedroom detached bungalow, situated on one of Warlingham's most sought-after residential roads.

The property features a spacious entrance hallway leading to three well-proportioned bedrooms, including the master bedroom with en-suite WC. A generous living room, fitted kitchen/breakfast room, and family bathroom complete the internal layout. The rear garden is both wide and level, with mature trees, shrubs, and a shed. Notably, these bungalows provide potential for loft extension (subject to planning permission). At the front, there is a detached tandem garage and off-street parking. Set in the picturesque and historic village of Warlingham, residents enjoy a blend of country living and village convenience. Warlingham Green offers a variety of shops, coffee bars, restaurants, and a supermarket, with a larger Sainsbury's within walking distance.