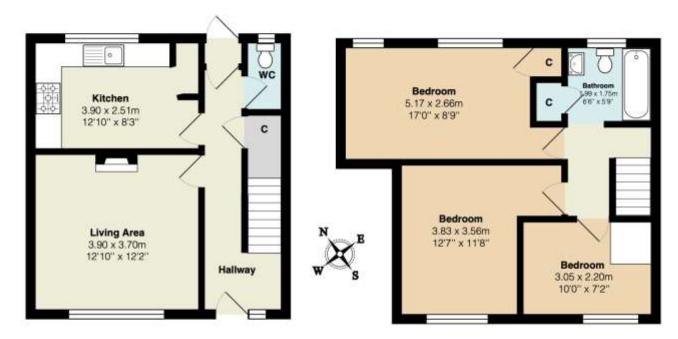

## 3 Holtwood

Total Area: 79.2 m2 ... 852 ft2

All measurements are approximate and for display purposes only