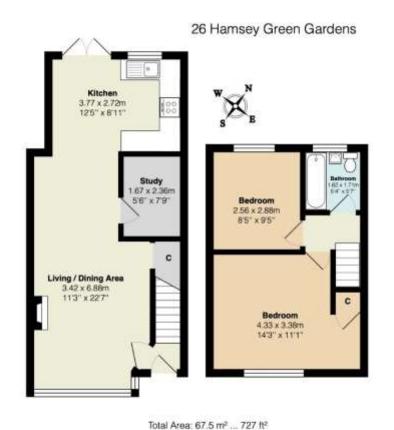

RAYNERS

HAMSEY GREEN GARDENS WARLINGHAM, SURREY. CR6 9RQ

WARLINGHAM, SURREY. CR6 9RQ

Rayners are delighted to offer to the market this 2 bedroom extended Mid terraced family home. The property benefits from a light and airy 23' lounge including an additional study providing versatility to suit your lifestyle needs. The kitchen/breakfast room offers ample space for a dining table and direct access to the level rear garden, perfect for family gatherings or entertaining. Upstairs, you'll find two good-sized bedrooms and a modern bathroom suite. Externally, the property benefits from off-street parking for two cars at the front and a delightful rear garden measuring approximately 60', providing a peaceful outdoor retreat. Hamsey Green Gardens is a popular residential road located off Limpsfield Road, conveniently situated between the local shops of Hamsey Green in Sanderstead and Warlingham Village Green. The 403 bus runs along Limpsfield Road, offering easy access to Warlingham, Sanderstead, and East Croydon. Upper Warlingham Rail Station is approximately half a mile away, providing excellent links to Central London. Additionally, nearby open spaces, including Riddlesdown Common, Kings Woods, and Whyteleafe Park, offer great opportunities for outdoor activities and nature walks and the property falls within the catchment area of highly regarded schools at both primary and secondary level. Viewing is highly recommended.

At measurements are approximate and for display purposes only

**Additional Information:** 

Tenure: Freehold Local Authority: Tandridge District Council Cour

Council Tax Band: D EPC Rating: C